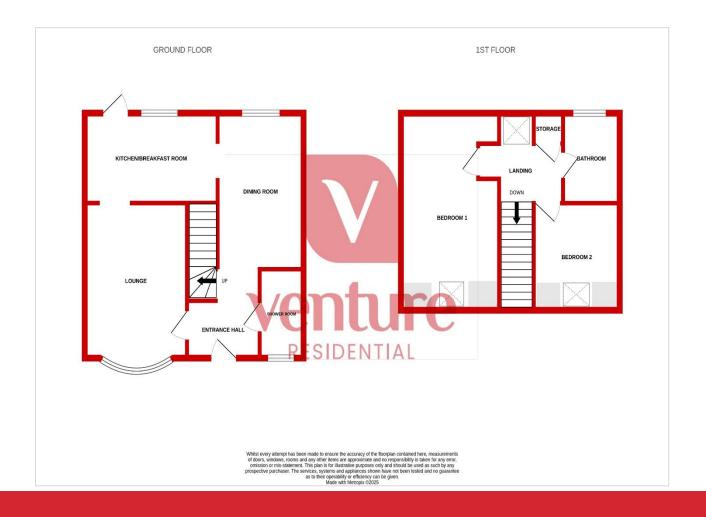

Stepping inside, you are welcomed by a bright entrance hall, leading to a spacious and inviting lounge, perfect for relaxing or entertaining guests. The kitchen/breakfast room is a well-designed space, offering ample storage and dining potential for everyday meals. A separate dining room, which can also serve as a third bedroom, adds flexibility to the ground floor layout. Completing this level is a convenient shower room, ideal for guests or busy family life.

The first floor accommodates two generously sized bedrooms, both offering comfortable living spaces with plenty of natural light. A well-appointed family bathroom serves this floor, providing both practicality and style.