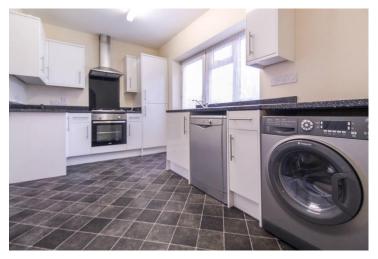

Stepping inside, you are welcomed by a bright entrance hall, leading to a spacious and inviting lounge, perfect for relaxing or entertaining guests. The kitchen/breakfast room is a well-designed space, offering ample storage and dining potential for everyday meals. A separate dining room, which can also serve as a third bedroom, adds flexibility to the ground floor layout. Completing this level is a convenient shower room, ideal for guests or busy family life.