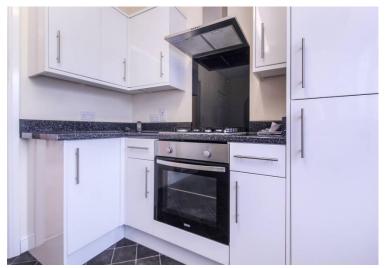

Stepping inside, you are welcomed by a bright entrance hall, leading to a spacious and inviting lounge, perfect for relaxing or entertaining guests. The kitchen/breakfast room is a well-designed space, offering ample storage and dining potential for everyday meals. A separate dining room, which can also serve as a third bedroom, adds flexibility to the ground floor layout. Completing this level is a convenient shower room, ideal for guests or busy family life.