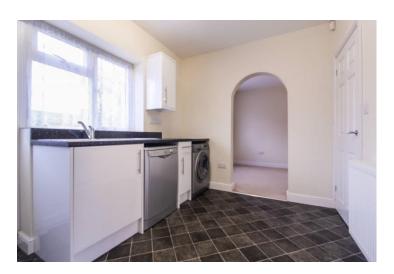

Stepping inside, you are welcomed by a bright entrance hall, leading to a spacious and inviting lounge, perfect for relaxing or entertaining guests. The kitchen/breakfast room is a well-designed space, offering ample storage and dining potential for everyday meals. A separate dining room, which can also serve as a third bedroom, adds flexibility to the ground floor layout. Completing this level is a convenient shower room, ideal for guests or busy family life.