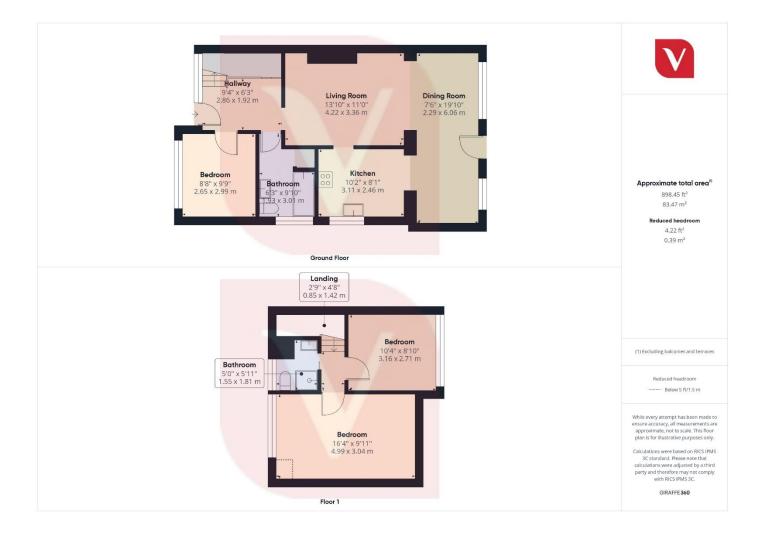

Upon entering, you are welcomed into a well-proportioned separate lounge, offering a cosy retreat for relaxation. The property also features a dedicated dining area, perfect for entertaining family and friends. The modern kitchen is thoughtfully designed, with sleek worktops, ample storage, and contemporary fittings that make cooking a delight.

The ground floor further benefits from a double bedroom, ideal for those needing easy accessibility, and a well-appointed bathroom, complete with modern fixtures. Moving to the first floor, you will find two additional double bedrooms, both generously sized and filled with natural light. A convenient shower room serves this floor, adding to the home's practicality and comfort.