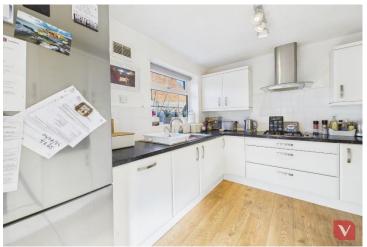

Upon entering, you are welcomed into a well-proportioned separate lounge, offering a cosy retreat for relaxation. The property also features a dedicated dining area, perfect for entertaining family and friends. The modern kitchen is thoughtfully designed, with sleek worktops, ample storage, and contemporary fittings that make cooking a delight.