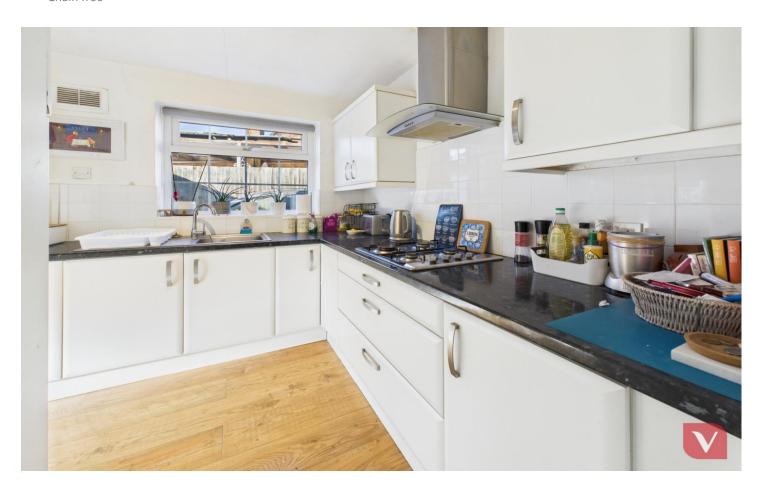

Upon entering, you are welcomed into a well-proportioned separate lounge, offering a cosy retreat for relaxation. The property also features a dedicated dining area, perfect for entertaining family and friends. The modern kitchen is thoughtfully designed, with sleek worktops, ample storage, and contemporary fittings that make cooking a delight.