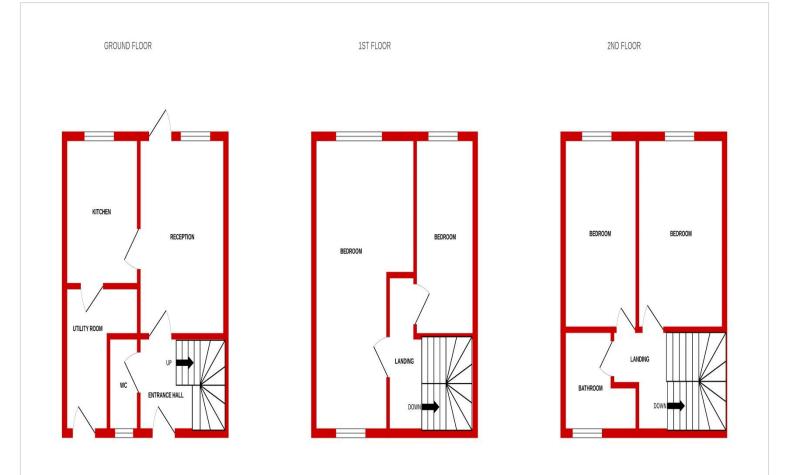

## Berkeley Path Luton, LU<sub>2</sub> oTS

- 4 Bedrooms
- Town House
- Walking distance to Luton Train Station
- Ideal Buy to Let
- Rear Garden
- No upper Chain

Upon entering the property, you are greeted by a spacious reception room.

Upstairs, you will find four generously sized bedrooms.

Outside, the property boasts a private garden, perfect for enjoying the outdoors during the warmer months.

Located in Luton, Bedfordshire, this property is surrounded by a wealth of amenities and attractions. Luton town centre is just a short distance away, offering a variety of shops, restaurants, and cafes for you to explore. The property is also conveniently located near several schools, making it an ideal choice for families.

Whilst every attempt has been made to ensure the accuracy of the floorplan contained here, measurements of doors, windows, rooms and any other items are approximate and no responsibility is taken for any error, omission or mis-statement. This plan is for illustrative purposes only and should be used as such by any prospective purchaser. The services, systems and appliances shown have not been tested and no guarantee as to their operability or efficiency can be given. Made with Metropix ©2025