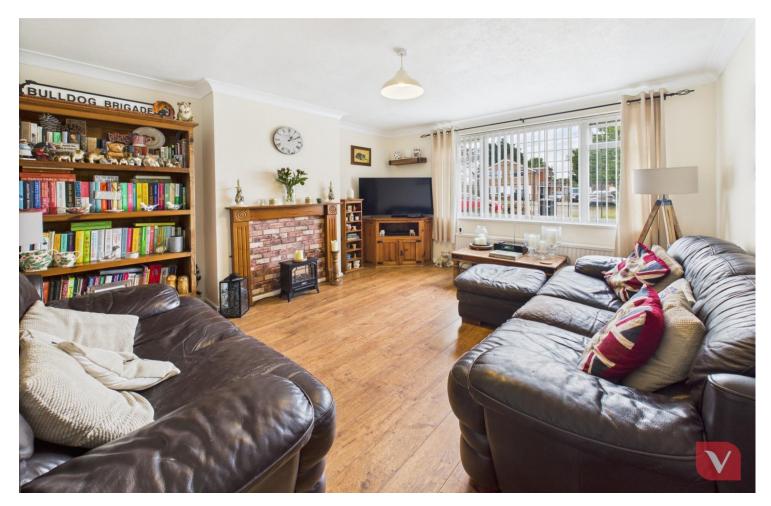

Upon entering, you're welcomed by a bright and spacious entrance hall that sets the tone for the rest of the home. The ground floor comprises a cosy yet spacious lounge and a large open-plan kitchen/dining room, ideal for both everyday family living and entertaining guests. From here, enjoy lovely views and direct access to the well-kept rear garden, perfect for summer gatherings or children's play.