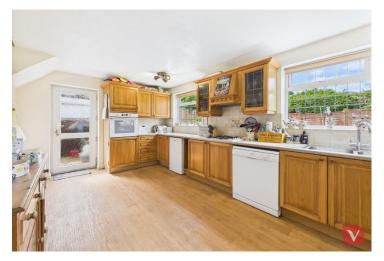

Upon entering, you're welcomed by a bright and spacious entrance hall that sets the tone for the rest of the home. The ground floor comprises a cosy yet spacious lounge and a large open-plan kitchen/dining room, ideal for both everyday family living and entertaining guests. From here, enjoy lovely views and direct access to the well-kept rear garden, perfect for summer gatherings or children's play.