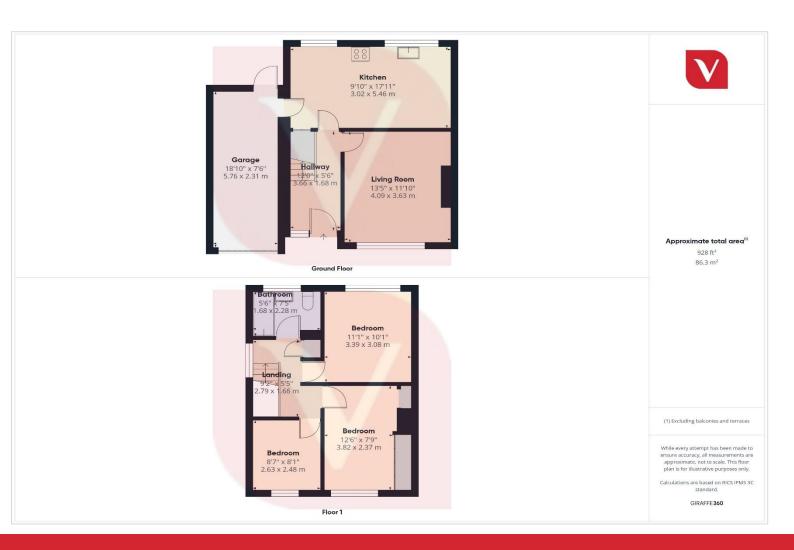

Upon entering, you're welcomed by a bright and spacious entrance hall that sets the tone for the rest of the home. The ground floor comprises a cosy yet spacious lounge and a large open-plan kitchen/dining room, ideal for both everyday family living and entertaining guests. From here, enjoy lovely views and direct access to the well-kept rear garden, perfect for summer gatherings or children's play.

Upstairs, the home features three well-proportioned bedrooms, all benefitting from fitted wardrobes, maximising space and functionality. The bedrooms are served by a generous family bathroom, designed with practicality and comfort in mind.

Externally, this property truly excels. To the front, there is a driveway providing parking for multiple vehicles, along with a carport for additional covered parking. The front and rear gardens are well-maintained and offer a great balance of green space and usability.