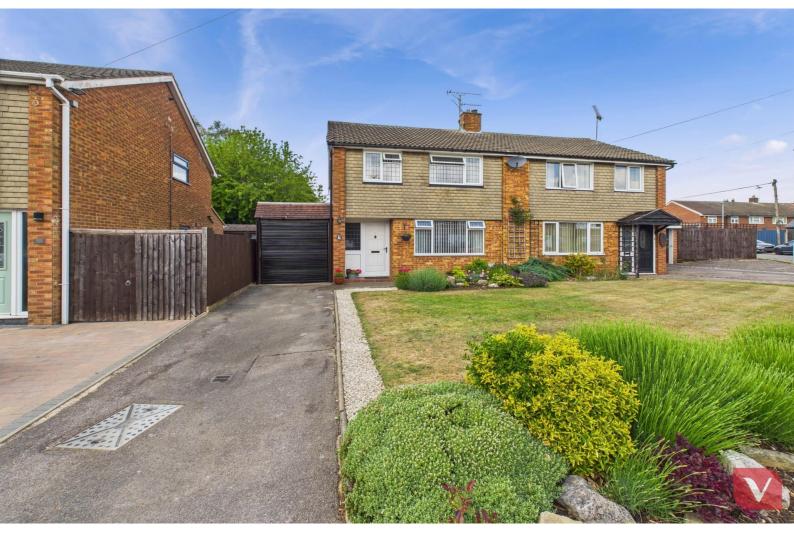

Ereswell Road, Luton, Bedfordshire, LU3 2UH Offers in Excess of £375,000 Freehold

Venture Residential are proud to present this attractive three-bedroom family home, ideally situated on the highly sought-after Ereswell Road in the heart of Limbury Mead.

Venture Residential are proud to present this attractive three-bedroom family home, ideally situated on the highly sought-after Ereswell Road in the heart of Limbury Mead.

This beautifully maintained property offers generous living space throughout and is perfect for growing families seeking comfort, convenience, and a fantastic location.

Externally, this property truly excels. To the front, there is a driveway providing parking for multiple vehicles, along with a carport for additional covered parking. The front and rear gardens are well-maintained and offer a great balance of green space and usability.