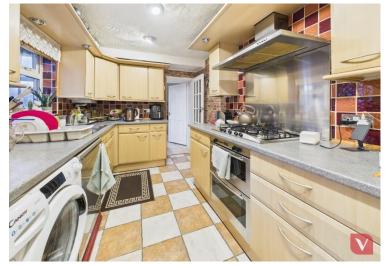

Upon entering, you are welcomed into a bright and airy open-plan lounge and dining area, creating a warm and inviting space for relaxation and entertaining. The open layout allows for flexible furniture arrangements, making it an ideal hub for family gatherings. The lounge flows seamlessly into the well-equipped kitchen, offering ample countertop space, storage, and a functional layout that caters to modern living.