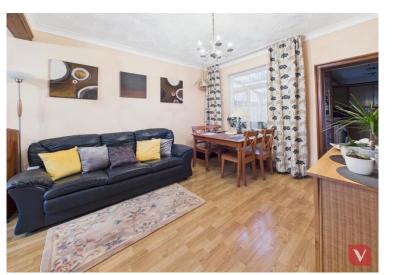

Upon entering, you are welcomed into a bright and airy open-plan lounge and dining area, creating a warm and inviting space for relaxation and entertaining. The open layout allows for flexible furniture arrangements, making it an ideal hub for family gatherings. The lounge flows seamlessly into the well-equipped kitchen, offering ample countertop space, storage, and a functional layout that caters to modern living.