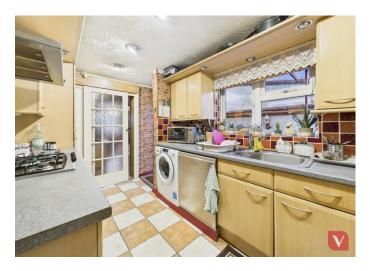

Upon entering, you are welcomed into a bright and airy open-plan lounge and dining area, creating a warm and inviting space for relaxation and entertaining. The open layout allows for flexible furniture arrangements, making it an ideal hub for family gatherings. The lounge flows seamlessly into the well-equipped kitchen, offering ample countertop space, storage, and a functional layout that caters to modern living.