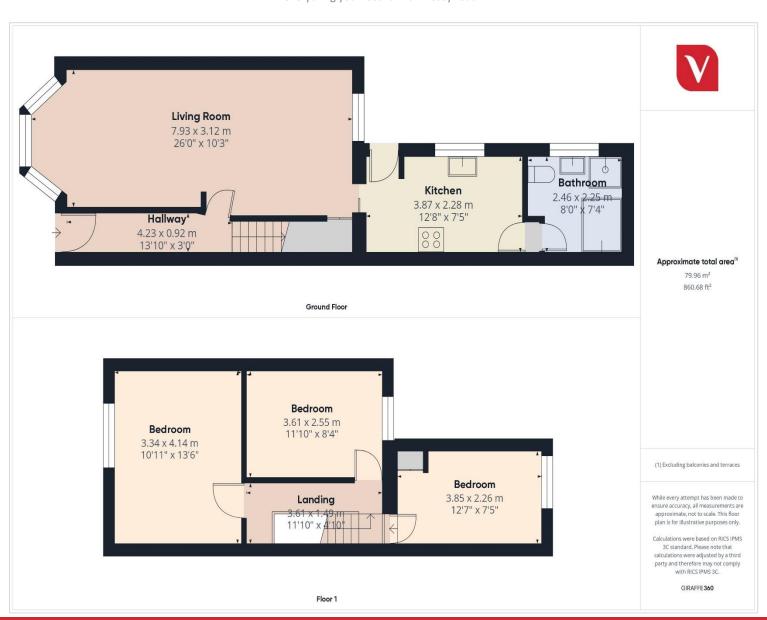

Upon entering, you are welcomed into a bright and airy open-plan lounge and dining area, creating a warm and inviting space for relaxation and entertaining. The open layout allows for flexible furniture arrangements, making it an ideal hub for family gatherings. The lounge flows seamlessly into the well-equipped kitchen, offering ample countertop space, storage, and a functional layout that caters to modern living.

To the rear of the property, you will find a spacious five-piece family bathroom, featuring a bathtub, separate shower, toilet, sink, and a bidet—a practical and unique addition that enhances comfort and convenience.

The first floor comprises three generously sized double bedrooms, each offering plenty of natural light and ample space for wardrobes and additional furniture.

Situated in the highly desirable Round Green area, this home is within walking distance to Luton Town Station, providing fast and frequent train services to London, making it ideal for commuters. Additionally, London Luton Airport is just a short drive away, offering excellent travel links for business or leisure. The local area boasts a variety of amenities, including shops, supermarkets, schools, parks, and restaurants, ensuring everything you need is within easy reach.

Externally, the property benefits from a lean-to, providing additional covered outdoor space, perfect for storage or as a utility area. The off-road parking and garage, accessible via a convenient side road, offer secure parking and extra storage options—an excellent advantage in this location.