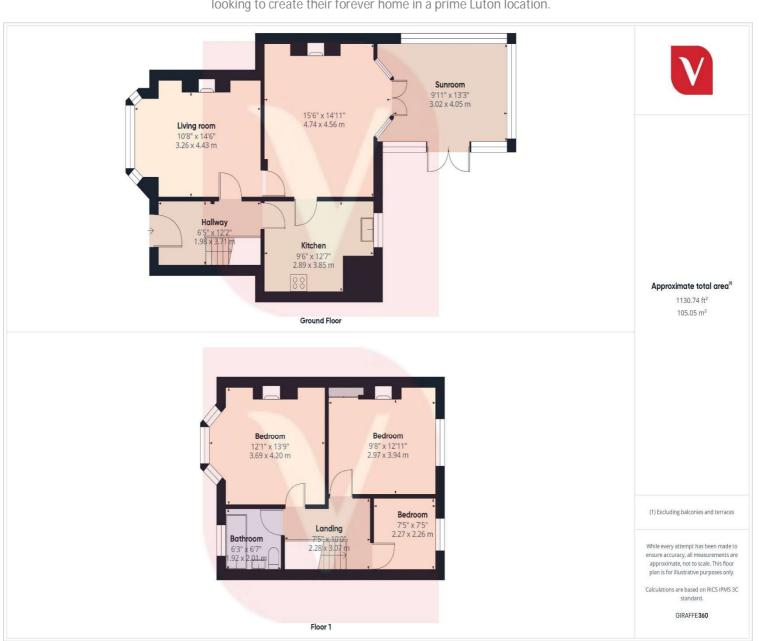

Requiring minor modernisation, this much-loved home offers generous living accommodation throughout and is perfect for those looking to personalise a property to their own taste.

The ground floor offers an impressive layout, starting with a welcoming entrance hallway that leads to two large reception rooms, ideal for family living and entertaining. Whether you're hosting guests or enjoying a quiet night in, the space is both flexible and inviting. A modern fitted kitchen sits at the heart of the home, offering plenty of storage and worktop space, while to the rear, a bright and airy sun room/conservatory provides an additional reception area overlooking the garden – perfect as a reading room, playroom, or home office.

Upstairs, the property comprises three well-proportioned bedrooms, all of which offer a comfortable and airy feel. A family bathroom completes the first floor, with potential for updating to create a stylish and contemporary space.