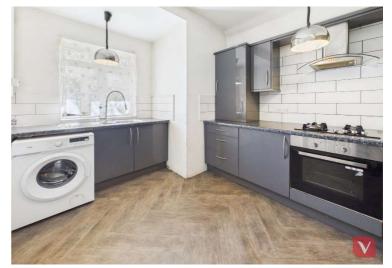

Requiring minor modernisation, this much-loved home offers generous living accommodation throughout and is perfect for those looking to personalise a property to their own taste.

The ground floor offers an impressive layout, starting with a welcoming entrance hallway that leads to two large reception rooms, ideal for family living and entertaining. Whether you're hosting guests or enjoying a quiet night in, the space is both flexible and inviting. A modern fitted kitchen sits at the heart of the home, offering plenty of storage and worktop space, while to the rear, a bright and airy sun room/conservatory provides an additional reception area overlooking the garden – perfect as a reading room, playroom, or home office.