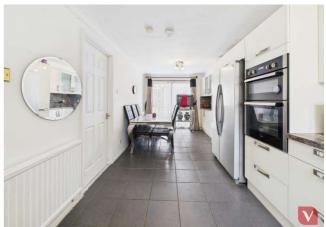

Upon entering, you are greeted by a bright and welcoming entrance hallway that leads into a generously sized reception room, perfect for relaxing or entertaining. The large kitchen/breakfast room is a standout feature of the home, providing a fantastic space for family meals or hosting guests. A downstairs WC adds to the convenience of the ground floor layout.