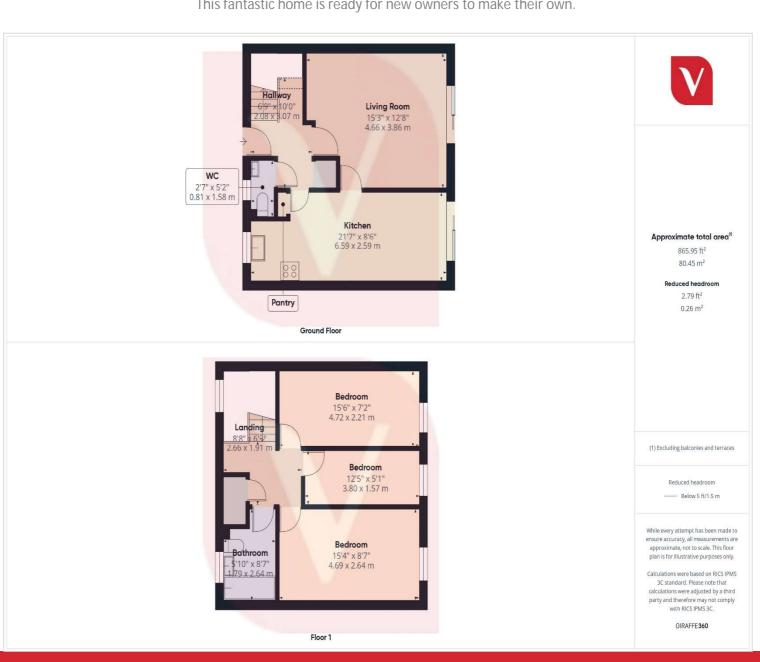

## Denham Close Luton, LU3 3TT

- Three bedroom terraced family home
- Spacious kitchen / diner
- Downstairs WC and first floor bathroom
- Easy access to Leagrave Train Station
- Low maintenance rear garden ideal for entertaining
- Ideal investment or first time buy
- Primary and secondary schools within walking distance

Upon entering, you are greeted by a bright and welcoming entrance hallway that leads into a generously sized reception room, perfect for relaxing or entertaining. The large kitchen/breakfast room is a standout feature of the home, providing a fantastic space for family meals or hosting guests. A downstairs WC adds to the convenience of the ground floor layout.

The first floor comprises three well-proportioned bedrooms, each offering comfortable living space. The family bathroom is well-appointed, providing a practical and stylish area to unwind.

One of the key highlights of this property is its low-maintenance rear garden, creating a peaceful outdoor retreat, ideal for relaxing, entertaining, or for children to enjoy.