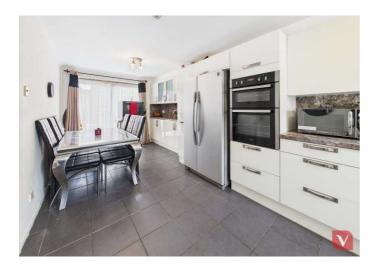

Upon entering, you are greeted by a bright and welcoming entrance hallway that leads into a generously sized reception room, perfect for relaxing or entertaining. The large kitchen/breakfast room is a standout feature of the home, providing a fantastic space for family meals or hosting guests. A downstairs WC adds to the convenience of the ground floor layout.