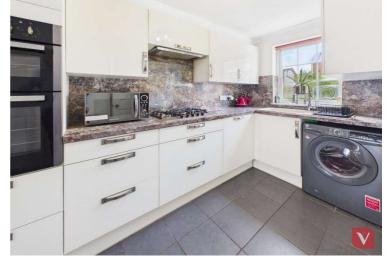

Upon entering, you are greeted by a bright and welcoming entrance hallway that leads into a generously sized reception room, perfect for relaxing or entertaining. The large kitchen/breakfast room is a standout feature of the home, providing a fantastic space for family meals or hosting guests. A downstairs WC adds to the convenience of the ground floor layout.