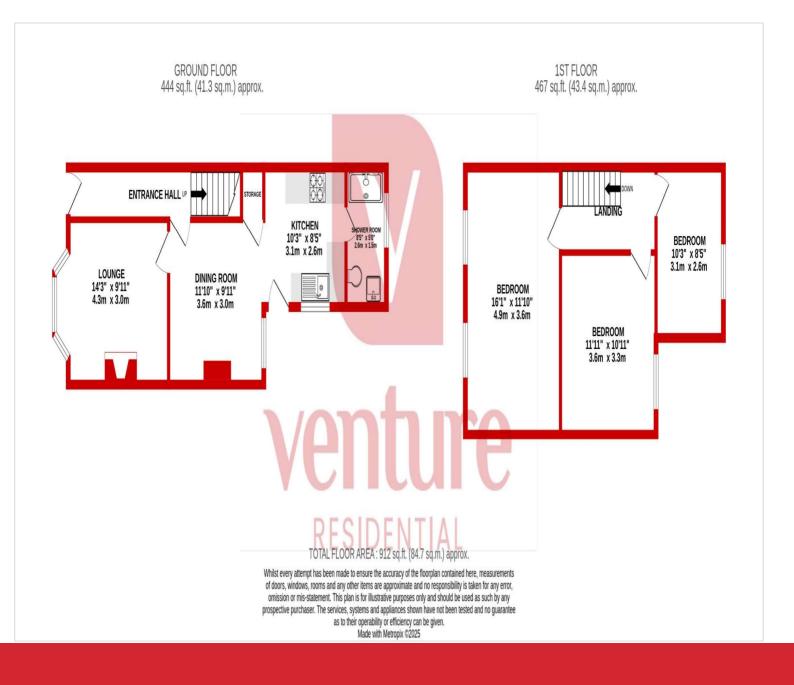

The ground floor features two separate reception rooms, currently divided by a partition wall, which could be opened up to create a spacious, open-plan living area. To the rear, you will find the kitchen, which offers plenty of scope for modernisation. A ground-floor shower room is also located at the back of the property for added convenience.

Upstairs, the home boasts three generously sized double bedrooms, providing ample space for a growing family or tenants. While the property requires updating throughout, it presents a great opportunity for buyers to personalise and enhance the space to their taste.