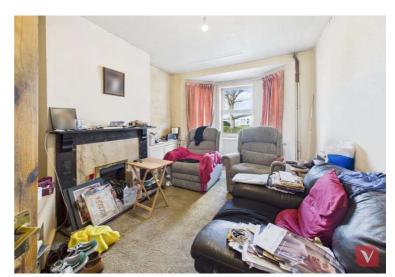

The ground floor features two separate reception rooms, currently divided by a partition wall, which could be opened up to create a spacious, open-plan living area. To the rear, you will find the kitchen, which offers plenty of scope for modernisation. A ground-floor shower room is also located at the back of the property for added convenience.