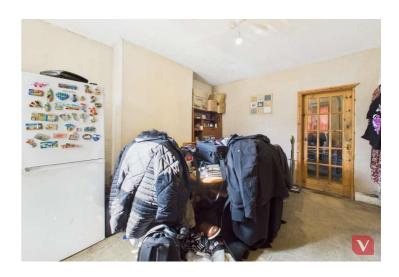

The ground floor features two separate reception rooms, currently divided by a partition wall, which could be opened up to create a spacious, open-plan living area. To the rear, you will find the kitchen, which offers plenty of scope for modernisation. A ground-floor shower room is also located at the back of the property for added convenience.