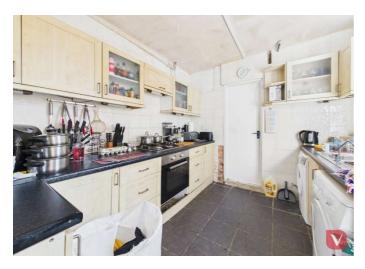

The ground floor features two separate reception rooms, currently divided by a partition wall, which could be opened up to create a spacious, open-plan living area. To the rear, you will find the kitchen, which offers plenty of scope for modernisation. A ground-floor shower room is also located at the back of the property for added convenience.