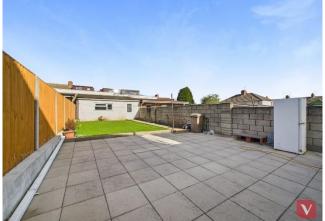

Externally, the rear garden is a real highlight—well cared for and thoughtfully laid out, offering a peaceful space for outdoor relaxation and family enjoyment. To the rear of the garden, you'll find a substantial outbuilding, currently used for storage but offering excellent potential to be converted into a home office, gym, or even a self-contained living area (subject to the usual consents). The property also offers further potential for a loft conversion, again subject to planning permission, allowing a buyer to truly maximise the available space and add value.