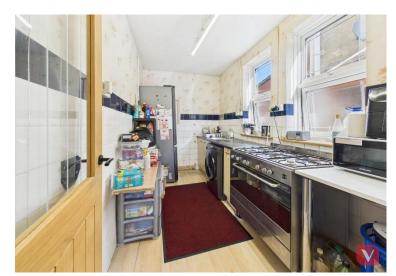

Upon entering the property, you are welcomed by a bright entrance hall that leads into two well-proportioned reception rooms. These spaces offer plenty of room for both formal entertaining and relaxed family living, with potential to open up or reconfigure depending on your needs. The kitchen, located to the rear of the property, is functional and benefits from natural light and easy access to the sun room—a lovely space that enjoys views over the rear garden. The ground floor is further complemented by a convenient downstairs WC, ideal for guests or family use.