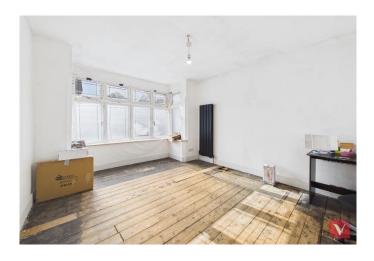

Upon entering the property, you are welcomed by a bright entrance hall that leads into two well-proportioned reception rooms. These spaces offer plenty of room for both formal entertaining and relaxed family living, with potential to open up or reconfigure depending on your needs. The kitchen, located to the rear of the property, is functional and benefits from natural light and easy access to the sun room—a lovely space that enjoys views over the rear garden. The ground floor is further complemented by a convenient downstairs WC, ideal for guests or family use.

Upstairs, the property offers three double bedrooms, each providing ample space for beds, wardrobes, and storage. Whether used as bedrooms, guest rooms or even a home office, the layout allows for great flexibility. The newly installed shower room is finished to a modern standard, offering a sleek and fresh feel, and serves the first floor perfectly.