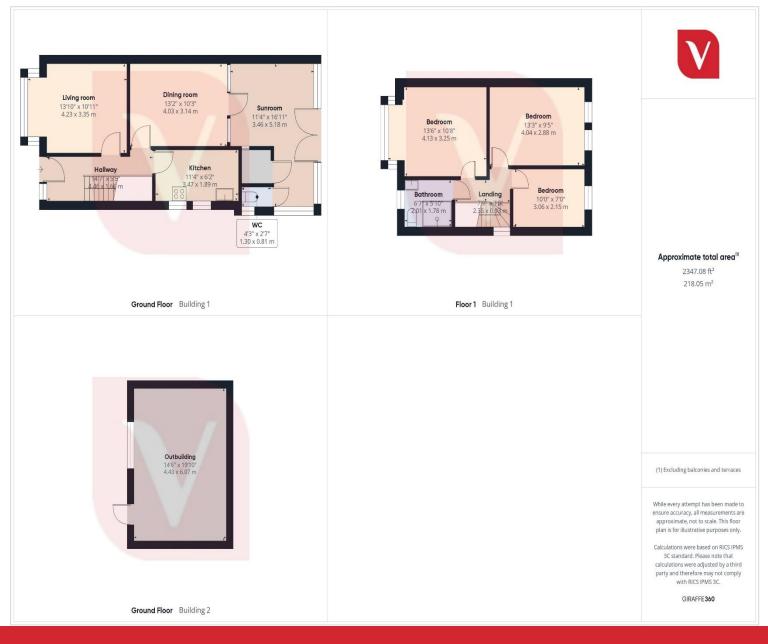

Upon entering the property, you are welcomed by a bright entrance hall that leads into two well-proportioned reception rooms. These spaces offer plenty of room for both formal entertaining and relaxed family living, with potential to open up or reconfigure depending on your needs. The kitchen, located to the rear of the property, is functional and benefits from natural light and easy access to the sun room—a lovely space that enjoys views over the rear garden. The ground floor is further complemented by a convenient downstairs WC, ideal for guests or family use.

Upstairs, the property offers three double bedrooms, each providing ample space for beds, wardrobes, and storage. Whether used as bedrooms, guest rooms or even a home office, the layout allows for great flexibility. The newly installed shower room is finished to a modern standard, offering a sleek and fresh feel, and serves the first floor perfectly.

Externally, the rear garden is a real highlight—well cared for and thoughtfully laid out, offering a peaceful space for outdoor relaxation and family enjoyment. To the rear of the garden, you'll find a substantial outbuilding, currently used for storage but offering excellent potential to be converted into a home office, gym, or even a self-contained living area (subject to the usual consents). The property also offers further potential for a loft conversion, again subject to planning permission, allowing a buyer to truly maximise the available space and add value.