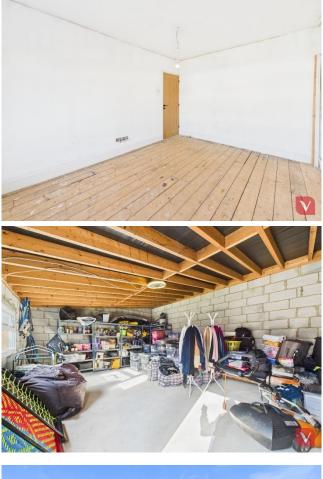

Upstairs, the property offers three double bedrooms, each providing ample space for beds, wardrobes, and storage. Whether used as bedrooms, guest rooms or even a home office, the layout allows for great flexibility. The newly installed shower room is finished to a modern standard, offering a sleek and fresh feel, and serves the first floor perfectly.

Externally, the rear garden is a real highlight—well cared for and thoughtfully laid out, offering a peaceful space for outdoor relaxation and family enjoyment. To the rear of the garden, you'll find a substantial outbuilding, currently used for storage but offering excellent potential to be converted into a home office, gym, or even a self-contained living area (subject to the usual consents). The property also offers further potential for a loft conversion, again subject to planning permission, allowing a buyer to truly maximise the available space and add value.