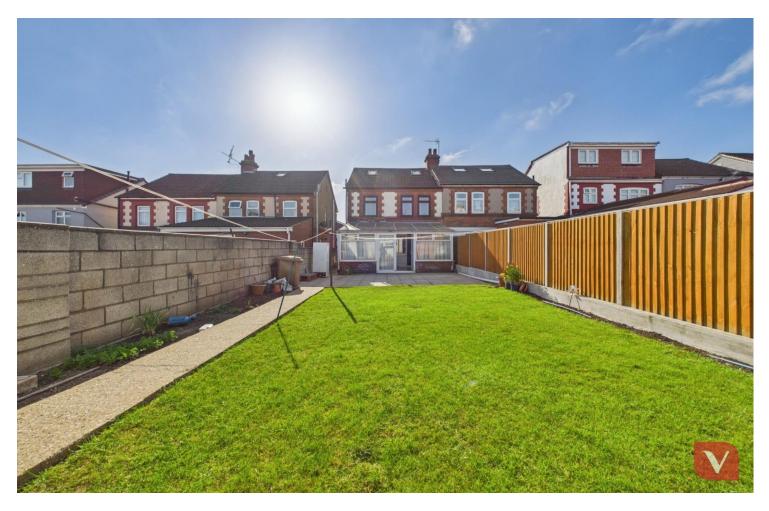

Externally, the rear garden is a real highlight—well cared for and thoughtfully laid out, offering a peaceful space for outdoor relaxation and family enjoyment. To the rear of the garden, you'll find a substantial outbuilding, currently used for storage but offering excellent potential to be converted into a home office, gym, or even a self-contained living area (subject to the usual consents). The property also offers further potential for a loft conversion, again subject to planning permission, allowing a buyer to truly maximise the available space and add value.