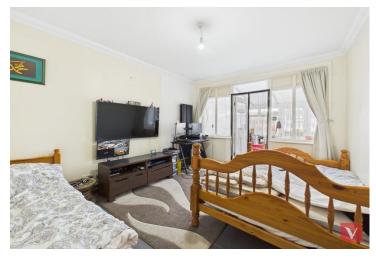

Upon entering the property, you are welcomed by a bright entrance hall that leads into two well-proportioned reception rooms. These spaces offer plenty of room for both formal entertaining and relaxed family living, with potential to open up or reconfigure depending on your needs. The kitchen, located to the rear of the property, is functional and benefits from natural light and easy access to the sun room—a lovely space that enjoys views over the rear garden. The ground floor is further complemented by a convenient downstairs WC, ideal for guests or family use.

Upstairs, the property offers three double bedrooms, each providing ample space for beds, wardrobes, and storage. Whether used as bedrooms, guest rooms or even a home office, the layout allows for great flexibility. The newly installed shower room is finished to a modern standard, offering a sleek and fresh feel, and serves the first floor perfectly.