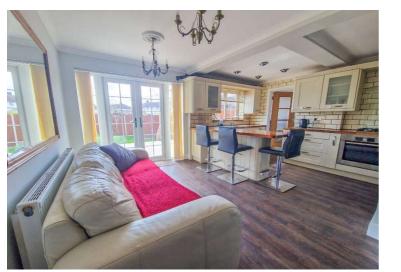

As you enter the property, you are greeted by a spacious and elegantly designed lounge area that provides the perfect space for relaxation and entertaining guests. The large windows allow for plenty of natural light, creating a bright and airy ambiance throughout. The home features a second lounge, adding versatility and additional space for a family room, study, or play area.

The kitchen is well-equipped with high-quality appliances and ample storage, making it a practical and stylish space for culinary enthusiasts. Adjacent to the kitchen, the dining area provides a warm and inviting setting for family meals or hosting dinner parties.