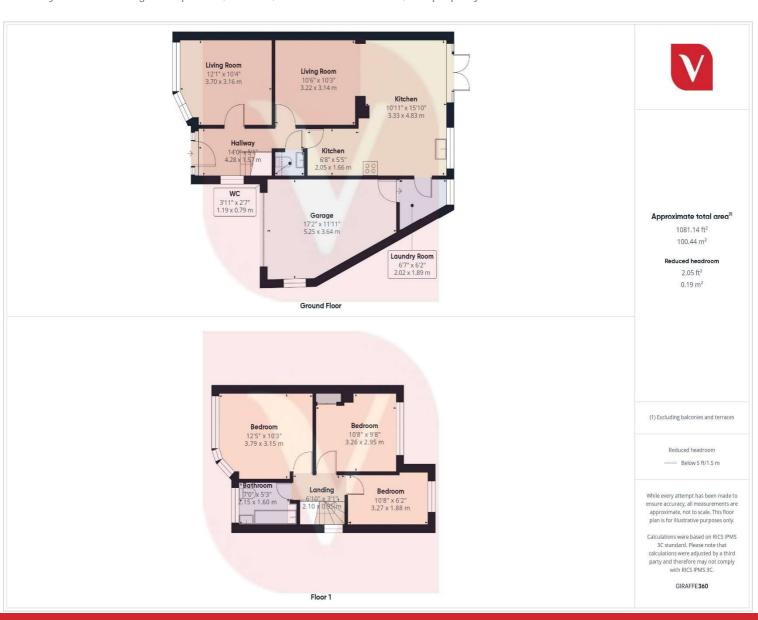

dless possibilities. The property also benefits from off-road parking with space to accommodate up to four cars, a rare and valuable feature in this sought-after area.

Situated in a prime location, this home is ideal for families due to its proximity to excellent schools and local parks. The neighbourhood is known for its welcoming community and family-friendly environment, making it a highly desirable place to live. Additionally, the area offers great transport links, ensuring easy access to nearby amenities and the wider Luton area.

This stunning property is available chain-free, providing a hassle-free purchasing opportunity for buyers looking to move quickly. If you are searching for a spacious, modern, and well-located home, this property on Turners Road South is not to be missed.







|                                             |   | Current | Potentia |
|---------------------------------------------|---|---------|----------|
| Very energy efficient - lower running costs |   |         |          |
| (92 Plus) <b>A</b>                          |   |         |          |
| (81-91) B                                   |   |         | 84       |
| (69-80)                                     |   |         |          |
| (55-68) D                                   |   | 63      |          |
| (39-54)                                     |   |         |          |
| (21-38)                                     |   |         |          |
| (1-20)                                      | G |         |          |
| Not energy efficient - higher running costs |   |         | 9