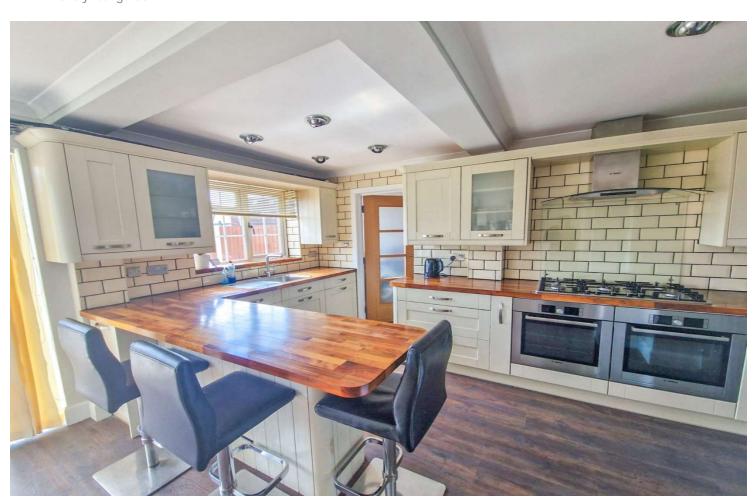

The kitchen is well-equipped with high-quality appliances and ample storage, making it a practical and stylish space for culinary enthusiasts. Adjacent to the kitchen, the dining area provides a warm and inviting setting for family meals or hosting dinner parties.