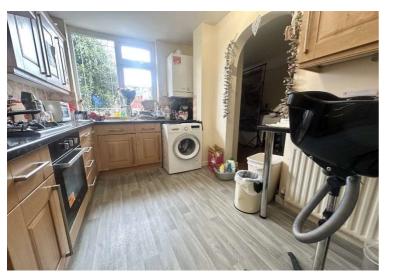

The ground floor comprises two well-proportioned reception rooms, offering flexibility for both lounging and dining. These separate living spaces are bright and inviting, making them ideal for both everyday living and entertaining guests. The kitchen at the rear is modern and well-appointed, featuring ample storage, good worktop space, and a practical layout for cooking and meal preparation.