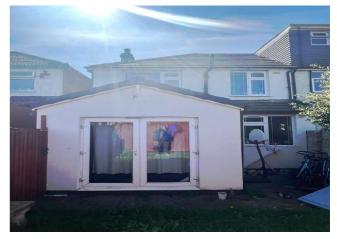

One of the standout features of this home is the versatile outbuilding located in the rear garden. Complete with a kitchenette and shower room, this space lends itself to a variety of uses—from a home office or gym to guest accommodation or studio. This rare addition enhances the appeal for those working from home or in need of extra private space.

Externally, the front of the property offers off-road parking for one vehicle, a valuable feature in this residential location. The rear garden is private and easy to maintain, with secure access to the outbuilding.