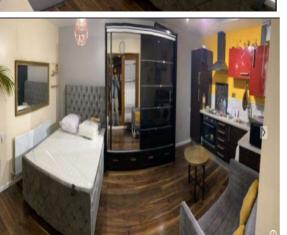

One of the standout features of this home is the versatile outbuilding located in the rear garden. Complete with a kitchenette and shower room, this space lends itself to a variety of uses—from a home office or gym to guest accommodation or studio. This rare addition enhances the appeal for those working from home or in need of extra private space.