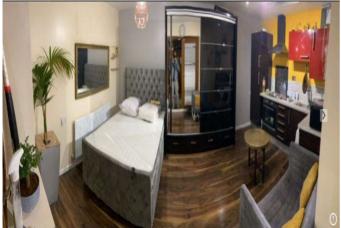

One of the standout features of this home is the versatile outbuilding located in the rear garden. Complete with a kitchenette and shower room, this space lends itself to a variety of uses—from a home office or gym to guest accommodation or studio. This rare addition enhances the appeal for those working from home or in need of extra private space.