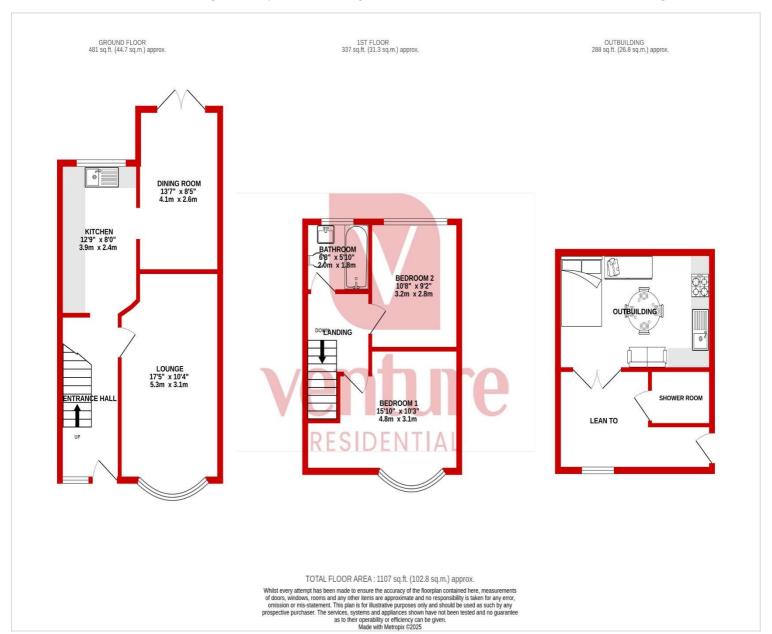

The ground floor comprises two well-proportioned reception rooms, offering flexibility for both lounging and dining. These separate living spaces are bright and inviting, making them ideal for both everyday living and entertaining guests. The kitchen at the rear is modern and well-appointed, featuring ample storage, good worktop space, and a practical layout for cooking and meal preparation.

Upstairs, you'll find two spacious double bedrooms, both of which benefit from generous natural light and comfortable proportions. The recently refurbished bathroom is stylish and practical, complete with a modern suite and shower attachment over the bath, ideal for modern family living. The property also offers potential to convert the loft, subject to the necessary planning permission, offering scope for future expansion.

One of the standout features of this home is the versatile outbuilding located in the rear garden. Complete with a kitchenette and shower room, this space lends itself to a variety of uses—from a home office or gym to guest accommodation or studio. This rare addition enhances the appeal for those working from home or in need of extra private space.

Externally, the front of the property offers off-road parking for one vehicle, a valuable feature in this residential location. The rear garden is private and easy to maintain, with secure access to the outbuilding.