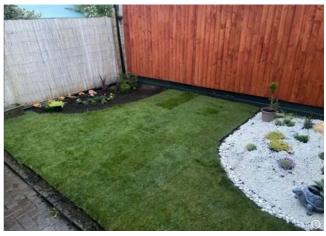

Externally, the front of the property offers off-road parking for one vehicle, a valuable feature in this residential location. The rear garden is private and easy to maintain, with secure access to the outbuilding.