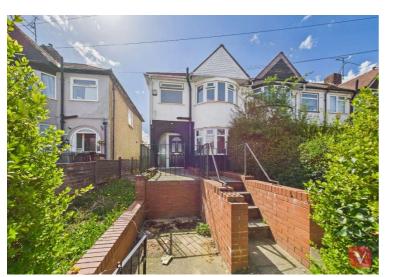

Externally, the property boasts both front and rear gardens, with the potential to create off-road parking (subject to the necessary permissions). The rear garden offers a pleasant outdoor space ideal for relaxing or family time, with scope for landscaping to suit your needs.