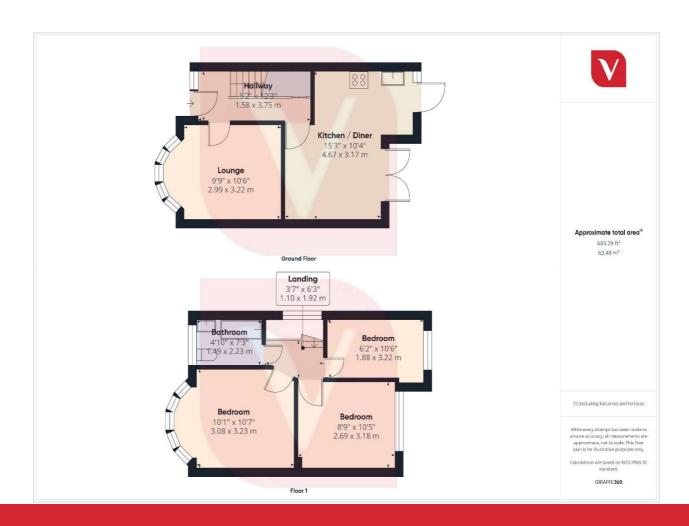

Positioned in a popular residential area, the property offers spacious and well-laid-out accommodation, with great potential for modernisation and personalisation.

The ground floor comprises a welcoming entrance hall with stairs rising to the first floor, a bay-fronted lounge providing a comfortable living area, and a generous open plan kitchen/diner with ample cupboard space and access to the rear garden – offering a perfect layout for family life and entertaining.

Upstairs, the home features three good-sized bedrooms, including a spacious bay-fronted master bedroom, alongside a family bathroom. All rooms benefit from plenty of natural light, and with some cosmetic updating, they could become truly inviting spaces.