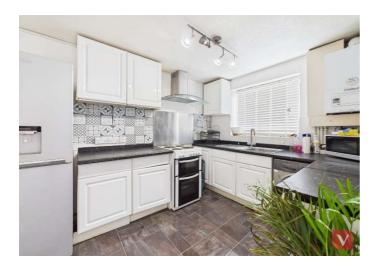

Upon entering the property, you are greeted by a spacious reception room, ideal for relaxing and entertaining guests. The room is filled with natural light, creating a warm and inviting atmosphere. The modern kitchen is well-equipped with all the necessary appliances, making meal preparation a breeze.