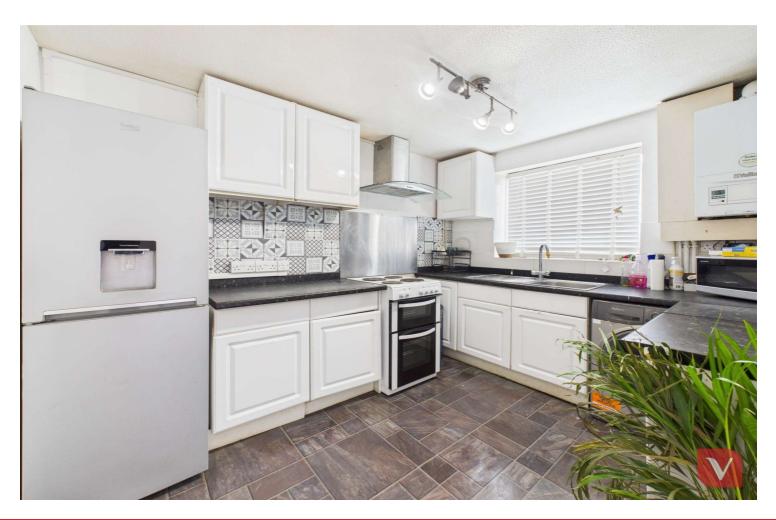

Upon entering the property, you are greeted by a spacious reception room, ideal for relaxing and entertaining guests. The room is filled with natural light, creating a warm and inviting atmosphere. The modern kitchen is well-equipped with all the necessary appliances, making meal preparation a breeze.