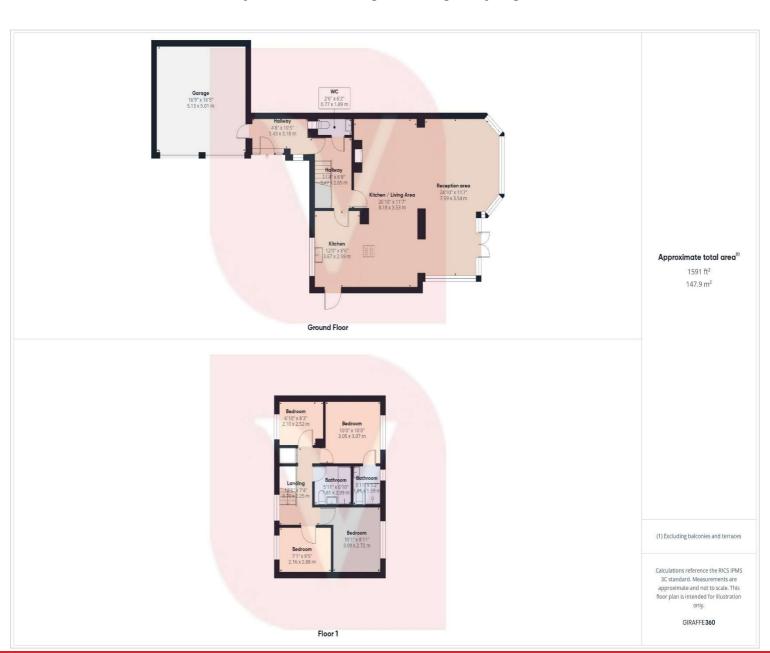

Upon entering the property, you are greeted by a porch with access to the double garage and a spacious hallway leading to the downstairs WC. The reception areas offers a versatile spaces that can be used as a living room, dining room, and snug area,

Upstairs, you will find the master bedroom with en-suite bathroom, as well as three additional bedrooms and a family bathroom. The en-suite bathroom is beautifully appointed with modern fixtures and fittings, while the family bathroom offers a relaxing space to unwind after a long day.

The property also benefits from a double garage with electric doors, ample off-road parking, and a security camera system for added peace of mind.

The large rear garden has a BBQ area and seating area covered by a Pergola.