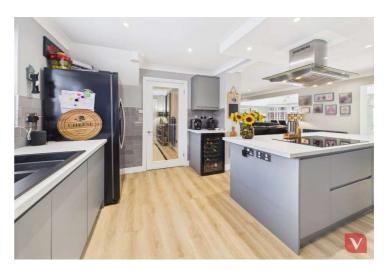

The kitchen is a true highlight of this property, featuring a range of integrated appliances including a wine fridge and water softener. The patio doors with electric roller blinds and side windows flood the room with natural light and provide easy access to the good size rear garden, perfect for outdoor entertaining.