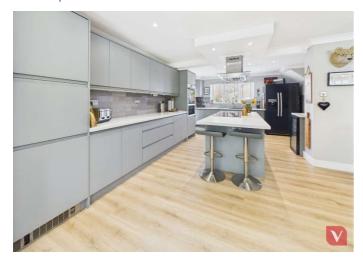

The kitchen is a true highlight of this property, featuring a range of integrated appliances including a wine fridge and water softener. The patio doors with electric roller blinds and side windows flood the room with natural light and provide easy access to the good size rear garden, perfect for outdoor entertaining.