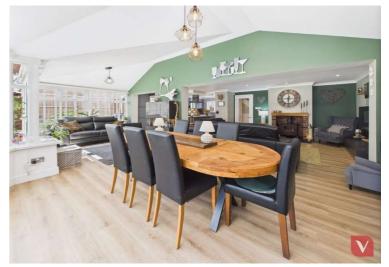

Upon entering the property, you are greeted by a porch with access to the double garage and a spacious hallway leading to the downstairs WC. The reception areas offers a versatile spaces that can be used as a living room, dining room, and snug area,