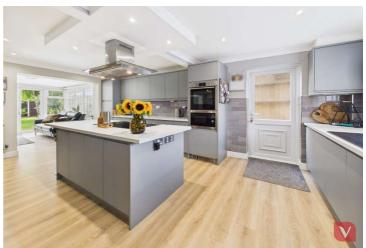

The kitchen is a true highlight of this property, featuring a range of integrated appliances including a wine fridge and water softener. The patio doors with electric roller blinds and side windows flood the room with natural light and provide easy access to the good size rear garden, perfect for outdoor entertaining.