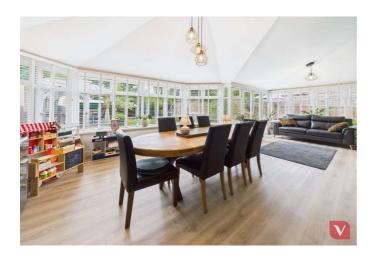

Upon entering the property, you are greeted by a porch with access to the double garage and a spacious hallway leading to the downstairs WC. The reception areas offers a versatile spaces that can be used as a living room, dining room, and snug area,