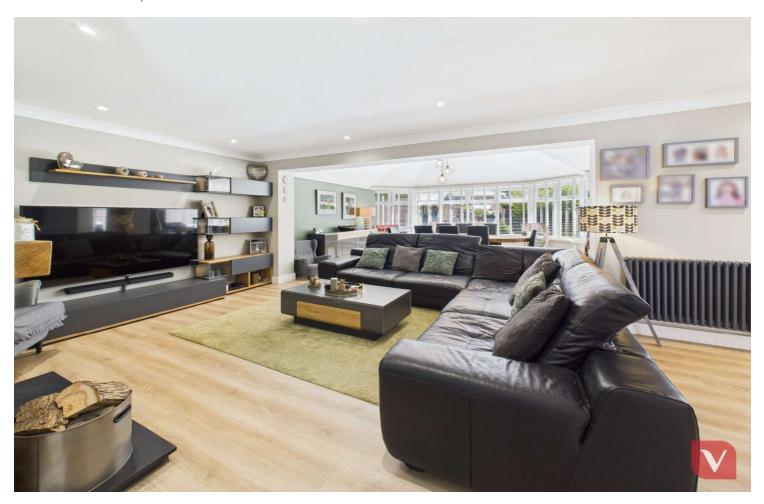

Upon entering the property, you are greeted by a porch with access to the double garage and a spacious hallway leading to the downstairs WC. The reception areas offers a versatile spaces that can be used as a living room, dining room, and snug area,