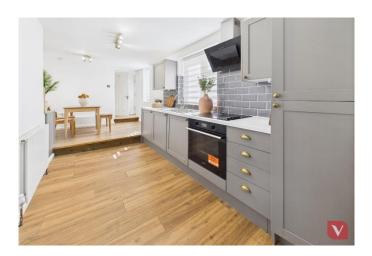

Spanning an impressive 480 sq. ft, the maisonette offers spacious and well-maintained accommodation throughout. Upon entering, you're welcomed into a bright and airy kitchen / diner – a comfortable space perfect for relaxing or entertaining guests. The standout feature of this home is the recently refitted kitchen, boasting a modern design with stylish units and ample worktop and storage space, catering perfectly to everyday needs.