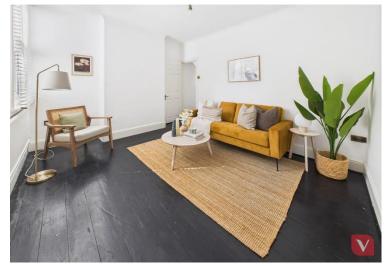

Spanning an impressive 480 sq. ft, the maisonette offers spacious and well-maintained accommodation throughout. Upon entering, you're welcomed into a bright and airy kitchen / diner – a comfortable space perfect for relaxing or entertaining guests. The standout feature of this home is the recently refitted kitchen, boasting a modern design with stylish units and ample worktop and storage space, catering perfectly to everyday needs.