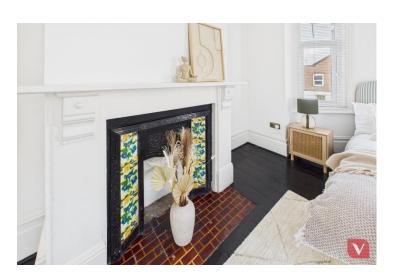

Spanning an impressive 480 sq. ft, the maisonette offers spacious and well-maintained accommodation throughout. Upon entering, you're welcomed into a bright and airy kitchen / diner – a comfortable space perfect for relaxing or entertaining guests. The standout feature of this home is the recently refitted kitchen, boasting a modern design with stylish units and ample worktop and storage space, catering perfectly to everyday needs.

The large double bedroom is well-proportioned and offers plenty of space for furniture and personal touches, while the bathroom is fitted with a clean and contemporary suite, ideal for low-maintenance living.