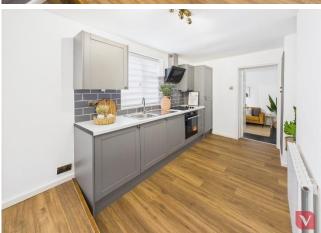

Spanning an impressive 480 sq. ft, the maisonette offers spacious and well-maintained accommodation throughout. Upon entering, you're welcomed into a bright and airy kitchen / diner – a comfortable space perfect for relaxing or entertaining guests. The standout feature of this home is the recently refitted kitchen, boasting a modern design with stylish units and ample worktop and storage space, catering perfectly to everyday needs.