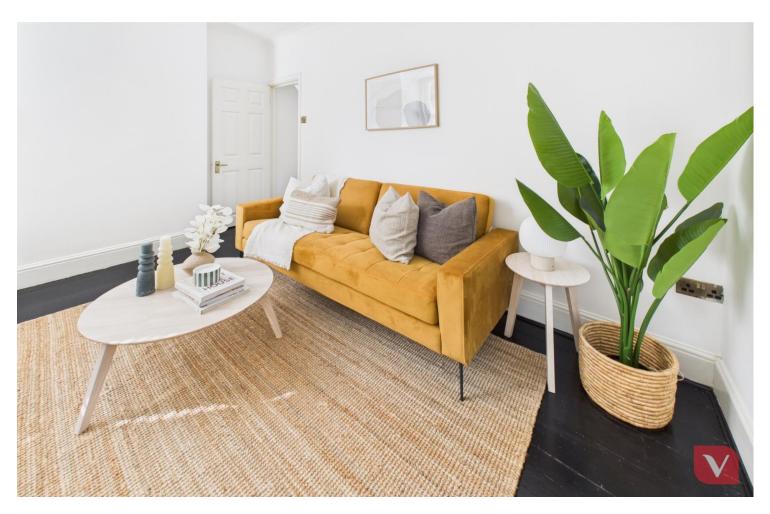

Spanning an impressive 480 sq. ft, the maisonette offers spacious and well-maintained accommodation throughout. Upon entering, you're welcomed into a bright and airy kitchen / diner – a comfortable space perfect for relaxing or entertaining guests. The standout feature of this home is the recently refitted kitchen, boasting a modern design with stylish units and ample worktop and storage space, catering perfectly to everyday needs.