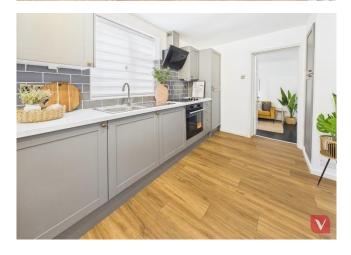

Spanning an impressive 480 sq. ft, the maisonette offers spacious and well-maintained accommodation throughout. Upon entering, you're welcomed into a bright and airy kitchen / diner – a comfortable space perfect for relaxing or entertaining guests. The standout feature of this home is the recently refitted kitchen, boasting a modern design with stylish units and ample worktop and storage space, catering perfectly to everyday needs.