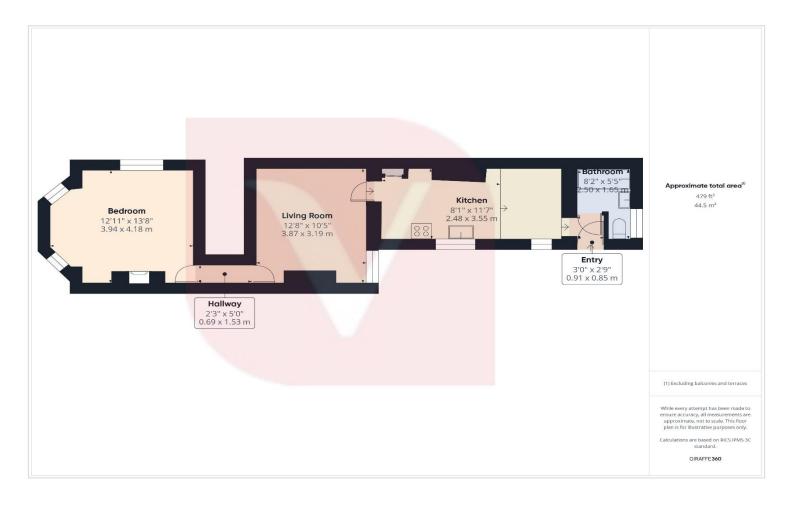

Spanning an impressive 480 sq. ft, the maisonette offers spacious and well-maintained accommodation throughout. Upon entering, you're welcomed into a bright and airy kitchen / diner – a comfortable space perfect for relaxing or entertaining guests. The standout feature of this home is the recently refitted kitchen, boasting a modern design with stylish units and ample worktop and storage space, catering perfectly to everyday needs.

The large double bedroom is well-proportioned and offers plenty of space for furniture and personal touches, while the bathroom is fitted with a clean and contemporary suite, ideal for low-maintenance living.