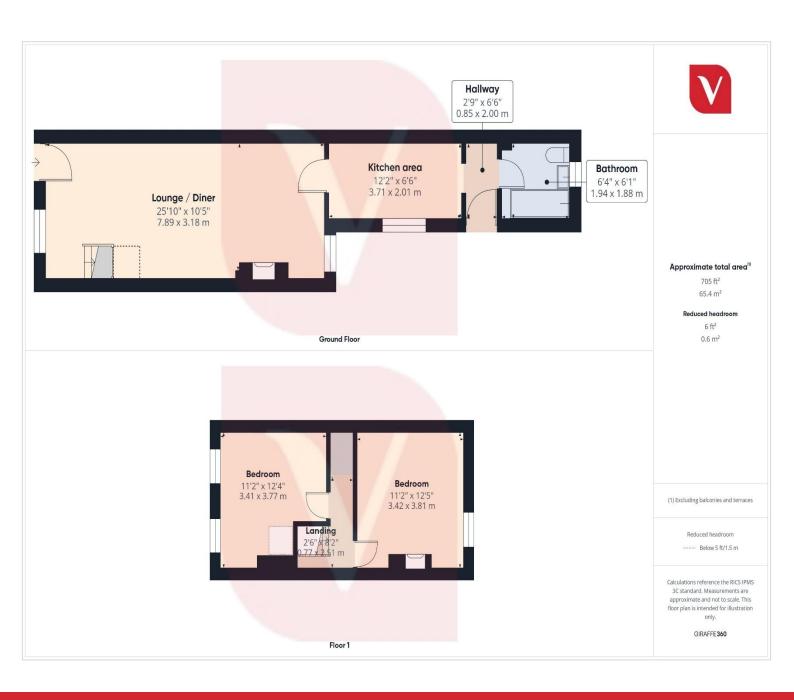

The property comprises two well-proportioned bedrooms, a spacious living area and family bathroom, all of which require full refurbishment. The layout offers great potential to reconfigure and modernise to suit individual needs and tastes.