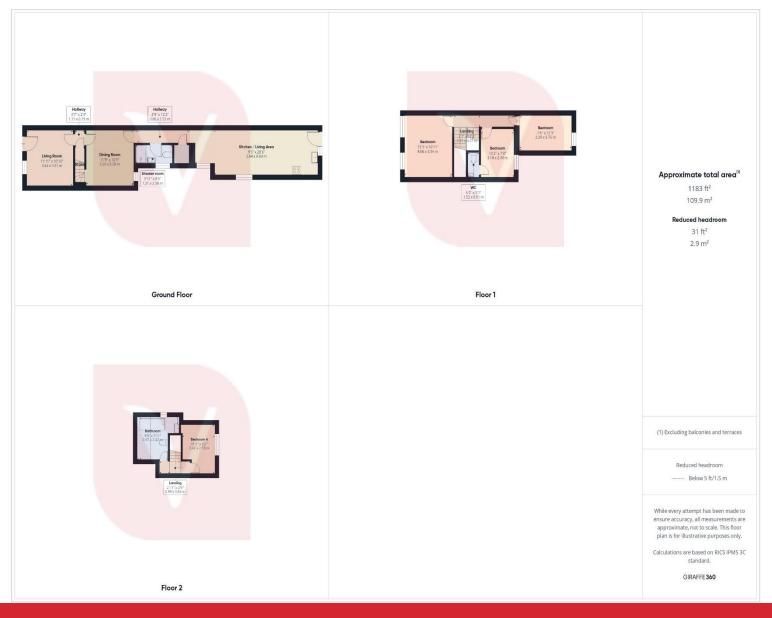

## Hampton Road Luton, LU4 8AR

- 4 Bedroom End of terrace
- Separate ground floor shower room for added convenience
- Three reception rooms on the ground floor
- One bedroom includes a private WC
- Private rear garden, ideal for enjoying the outdoors
- Excellent transport links, including Luton Airport Parkway station with direct trains to London
- Close to Luton town centre, offering shops, restaurants, and amenities

Welcome to this charming end terrace property located in the vibrant town of Luton, Bedfordshire. Priced at £350,000, this delightful home offers a perfect blend of character and modern convenience.

The property has three reception rooms on the ground floor. The first reception room is a cosy living area, perfect for relaxing with family and friends. The second reception room could be used as a formal dining room, ideal for hosting dinner parties, separate shower room, the third reception room is adjoining the kitchen,

The kitchen is well-equipped with modern appliances and ample storage space, making meal preparation a breeze. Upstairs, you will find four generously sized bedrooms, offering plenty of space for a growing family or guests. One bedroom benefits from a convenient WC, while the family bathroom, caters to the needs of the household.