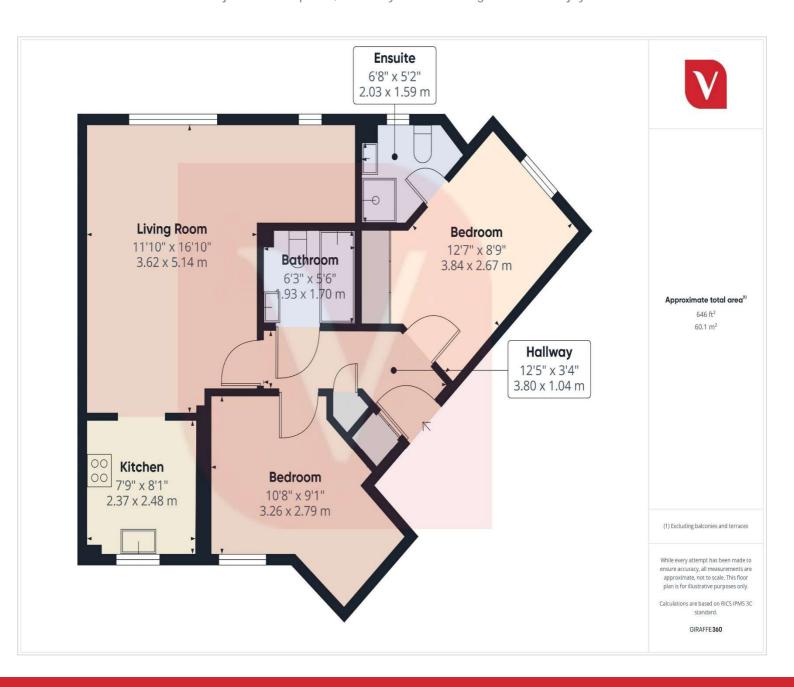

Internally, the apartment boasts a spacious and light-filled living area, perfect for relaxing or entertaining. The modern kitchen is well-designed and complements the sleek finish of the property. There are two generously sized bedrooms, including a master with its own private ensuite, providing a touch of luxury and added convenience.