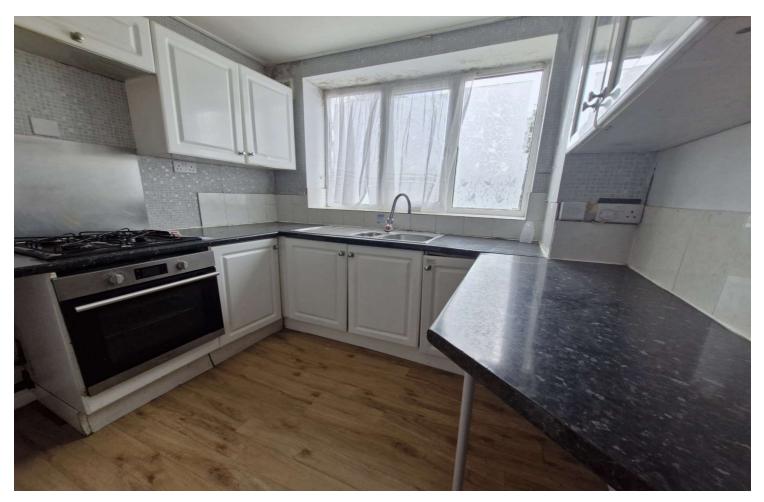

The property features a welcoming entrance hall that leads into a bright and airy lounge – perfect for relaxing or entertaining quests. The separate kitchen is well-proportioned and functional, with ample storage and workspace.