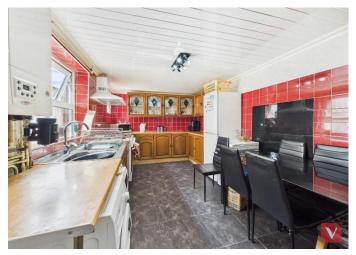

The well-equipped kitchen is located at the rear of the property and offers ample storage space and work surfaces. The kitchen also provides access to the rear garden, making it easy to enjoy outdoor dining during the warmer months.