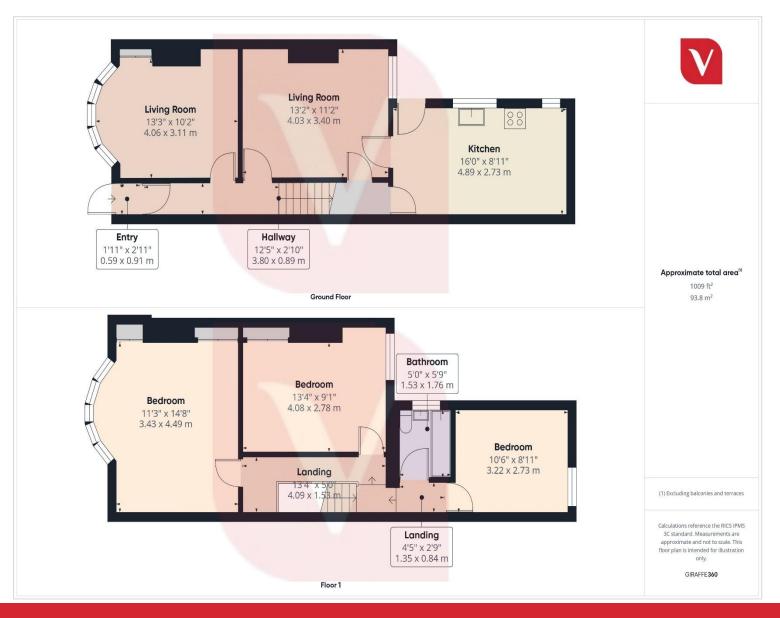

## Chatsworth Road Luton, LU<sub>4</sub> 8AS

- End Of Terrace
- 2 Reception Rooms
- 3 Bedrooms
- Outside Shower Room
- Outbuilding
- Popular Location

Upon entering the property, you are greeted by a spacious hallway leading to the two reception rooms on the ground floor. The first reception room is bright and airy, perfect for entertaining guests or relaxing with family. The second reception room could be used as a dining room or study, providing flexibility to suit your needs.

Upstairs, you will find three generously sized double bedrooms, all of which are flooded with natural light. The family bathroom is conveniently located on this floor and features a modern suite with a bath and shower overhead.