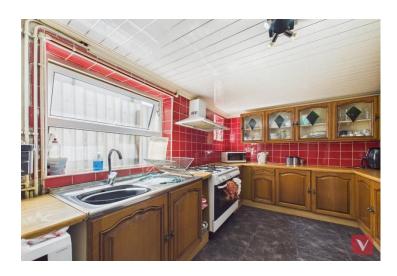

The well-equipped kitchen is located at the rear of the property and offers ample storage space and work surfaces. The kitchen also provides access to the rear garden, making it easy to enjoy outdoor dining during the warmer months.