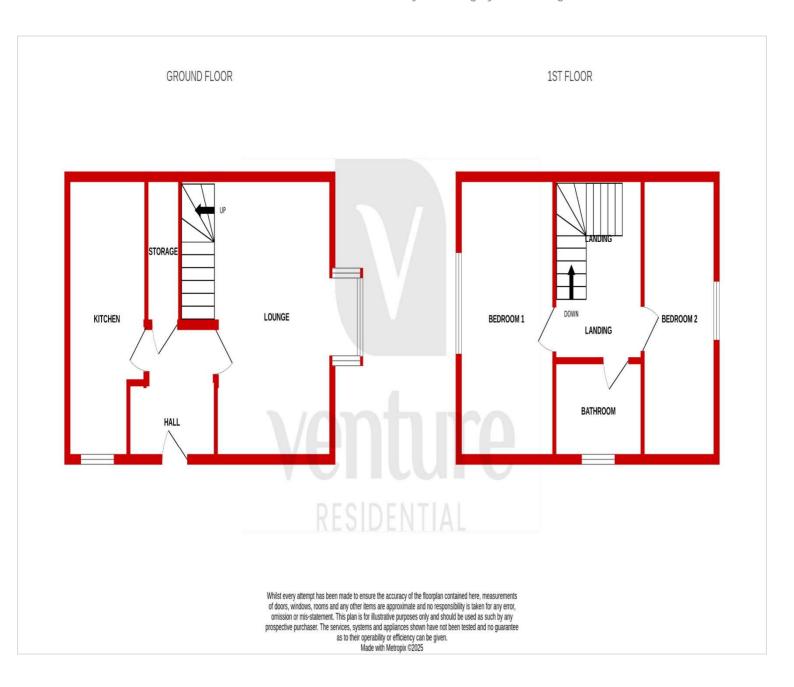

The home is ideally positioned close to a range of local amenities, including shops, schools, and transport links, making everyday living convenient and accessible.

Internally, the accommodation briefly comprises an entrance lobby, a well-proportioned lounge, a fitted kitchen, two double bedrooms, and a family bathroom.