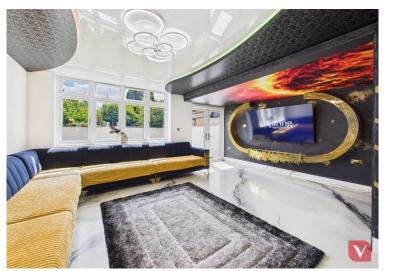

The ground floor offers generous living accommodation with two large reception rooms, providing flexibility for entertaining and family life. One of the reception rooms has been transformed into a stylish cinema room, complete with Sky-effect ceiling lighting, creating a truly immersive experience. To the rear, you'll find a stunning modern kitchen featuring a central breakfast bar and bifold doors that seamlessly open out to a low-maintenance rear garden with artificial grass—perfect for relaxing or entertaining without the upkeep.