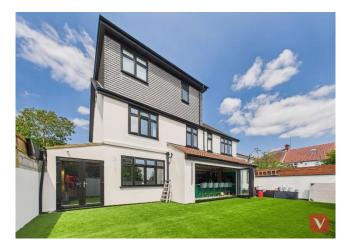

Fountains Road, Luton, Bedfordshire, LU3 1LY Price £800,000 Freehold

Venture Residential are proud to present this immaculate and exceptionally spacious five-bedroom detached family home located on the highly desirable Fountains Road, just off the prestigious New Bedford Road—one of Luton`s most sought-after locations.

Venture Residential are proud to present this immaculate and exceptionally spacious five-bedroom detached family home located on the highly desirable Fountains Road, just off the prestigious New Bedford Road—one of Luton's most sought-after locations.

The ground floor offers generous living accommodation with two large reception rooms, providing flexibility for entertaining and family life. One of the reception rooms has been transformed into a stylish cinema room, complete with Sky-effect ceiling lighting, creating a truly immersive experience. To the rear, you'll find a stunning modern kitchen featuring a central breakfast bar and bifold doors that seamlessly open out to a low-maintenance rear garden with artificial grass—perfect for relaxing or entertaining without the upkeep.

The second floor offers a further two spacious king-size bedrooms and a contemporary bathroom featuring a jacuzzi bath, perfect for unwinding in comfort and style.

Externally, the property boasts a driveway with space for up to four cars, catering to families and visitors alike.