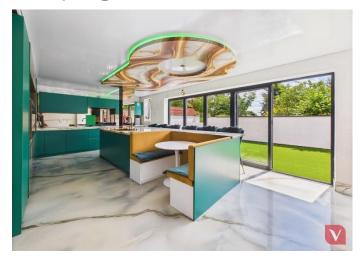

The ground floor offers generous living accommodation with two large reception rooms, providing flexibility for entertaining and family life. One of the reception rooms has been transformed into a stylish cinema room, complete with Sky-effect ceiling lighting, creating a truly immersive experience. To the rear, you'll find a stunning modern kitchen featuring a central breakfast bar and bifold doors that seamlessly open out to a low-maintenance rear garden with artificial grass—perfect for relaxing or entertaining without the upkeep.