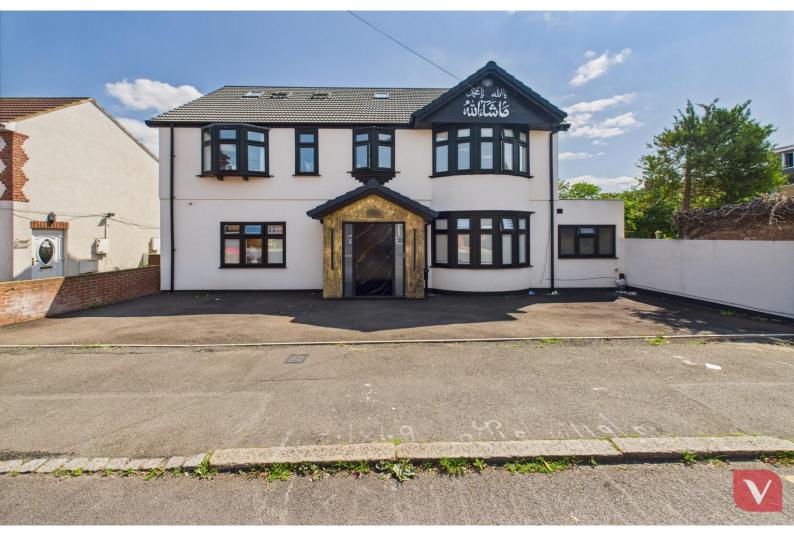

Fountains Road, Luton, Bedfordshire, LU3 1LY Price £800,000 Freehold

Venture Residential are proud to present this immaculate and exceptionally spacious five-bedroom detached family home located on the highly desirable Fountains Road, just off the prestigious New Bedford Road—one of Luton`s most sought-after locations.

Venture Residential are proud to present this immaculate and exceptionally spacious five-bedroom detached family home located on the highly desirable Fountains Road, just off the prestigious New Bedford Road—one of Luton's most sought-after locations.

The second floor offers a further two spacious king-size bedrooms and a contemporary bathroom featuring a jacuzzi bath, perfect for unwinding in comfort and style.

Externally, the property boasts a driveway with space for up to four cars, catering to families and visitors alike.