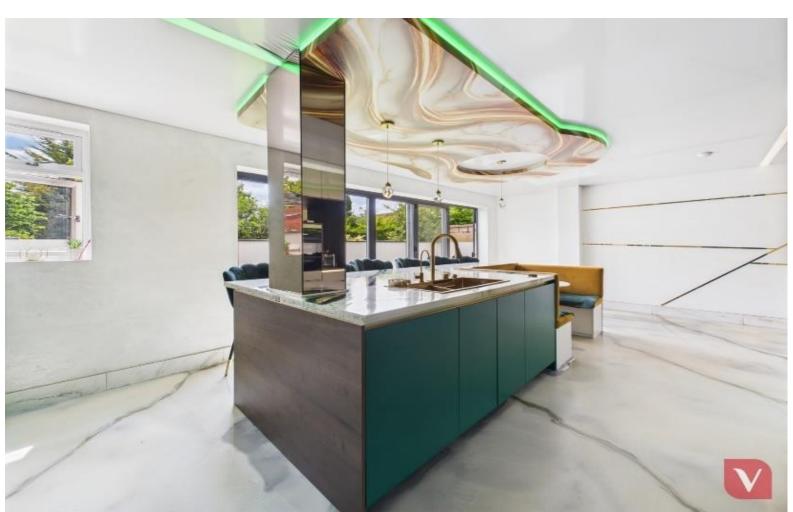

The ground floor offers generous living accommodation with two large reception rooms, providing flexibility for entertaining and family life. One of the reception rooms has been transformed into a stylish cinema room, complete with Sky-effect ceiling lighting, creating a truly immersive experience. To the rear, you'll find a stunning modern kitchen featuring a central breakfast bar and bifold doors that seamlessly open out to a low-maintenance rear garden with artificial grass—perfect for relaxing or entertaining without the upkeep.