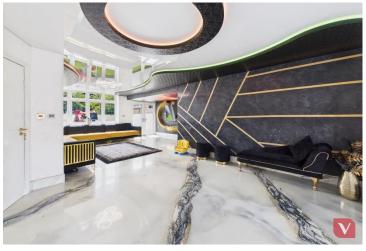

The ground floor offers generous living accommodation with two large reception rooms, providing flexibility for entertaining and family life. One of the reception rooms has been transformed into a stylish cinema room, complete with Sky-effect ceiling lighting, creating a truly immersive experience. To the rear, you'll find a stunning modern kitchen featuring a central breakfast bar and bifold doors that seamlessly open out to a low-maintenance rear garden with artificial grass—perfect for relaxing or entertaining without the upkeep.