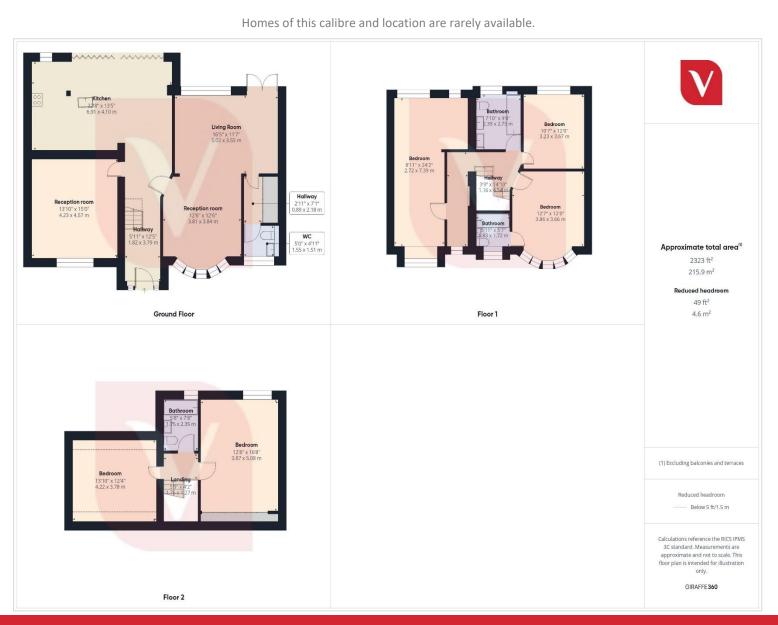

## Fountains Road Luton, LU<sub>3</sub> 1LY

- Stunning five bedroom detached
- Approximately 2350sq ft of living accommodation
- High quality fixtures and fittings throughout
- Kitchen with breakfast bar and bi-fold doors leading to the garden
- Three family bathrooms and a ground floor WC
- Off road parking for up to four vehicles
- Off New Bedford road
- Low maintenance rear garden

The ground floor offers generous living accommodation with two large reception rooms, providing flexibility for entertaining and family life. One of the reception rooms has been transformed into a stylish cinema room, complete with Sky-effect ceiling lighting, creating a truly immersive experience. To the rear, you'll find a stunning modern kitchen featuring a central breakfast bar and bifold doors that seamlessly open out to a low-maintenance rear garden with artificial grass—perfect for relaxing or entertaining without the upkeep.

Additional benefits on the ground floor include a separate utility area and a luxurious downstairs WC, adding convenience and a touch of elegance to the everyday.

On the first floor, the home continues to impress with three generously sized king-size bedrooms, including a master suite with a beautifully finished en-suite bathroom. A stunning family bathroom also occupies this level, complete with double sinks and premium finishes.

The second floor offers a further two spacious king-size bedrooms and a contemporary bathroom featuring a jacuzzi bath, perfect for unwinding in comfort and style.

Externally, the property boasts a driveway with space for up to four cars, catering to families and visitors alike.