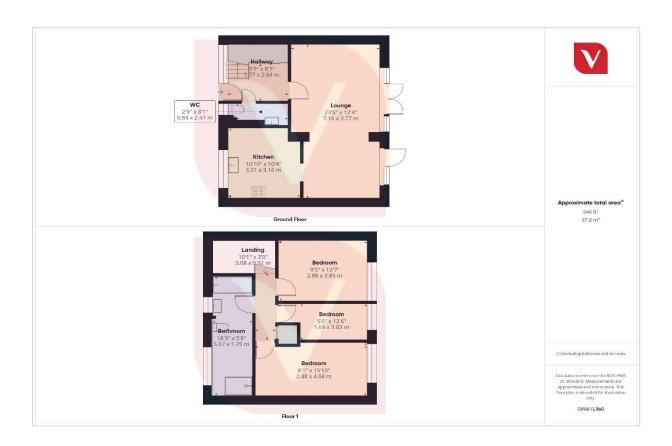

Upon entering the home, you are welcomed by an entrance porch leading into a spacious open-plan kitchen/living/dining area, creating a sociable and versatile space perfect for modern living. The ground floor also benefits from a handy cloakroom, adding to the practicality of the layout.

Upstairs, the first floor offers three generously sized bedrooms along with a family bathroom, making this a home well-suited to those in need of flexible and functional accommodation.

Externally, the property features both front and rear gardens, with the rear garden offering a private space ideal for outdoor relaxation or entertaining. Additional benefits include rear access to a garage, providing secure parking or useful storage space.