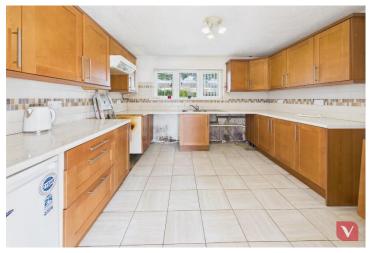

Upon entering the home, you are welcomed by an entrance porch leading into a spacious open-plan kitchen/living/dining area, creating a sociable and versatile space perfect for modern living. The ground floor also benefits from a handy cloakroom, adding to the practicality of the layout.