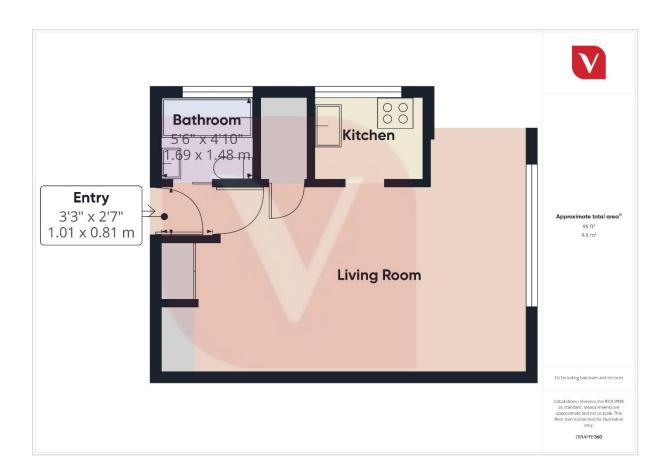

This property offers a fantastic opportunity for first-time buyers looking to step onto the property ladder or investors seeking a strong rental asset in a desirable residential location. The accommodation comprises an entrance hall, bathroom, open-plan living/bedroom space, and a compact yet functional kitchen. While the flat would benefit from some minor modernisation, it presents excellent potential to add value and personalise to your taste.