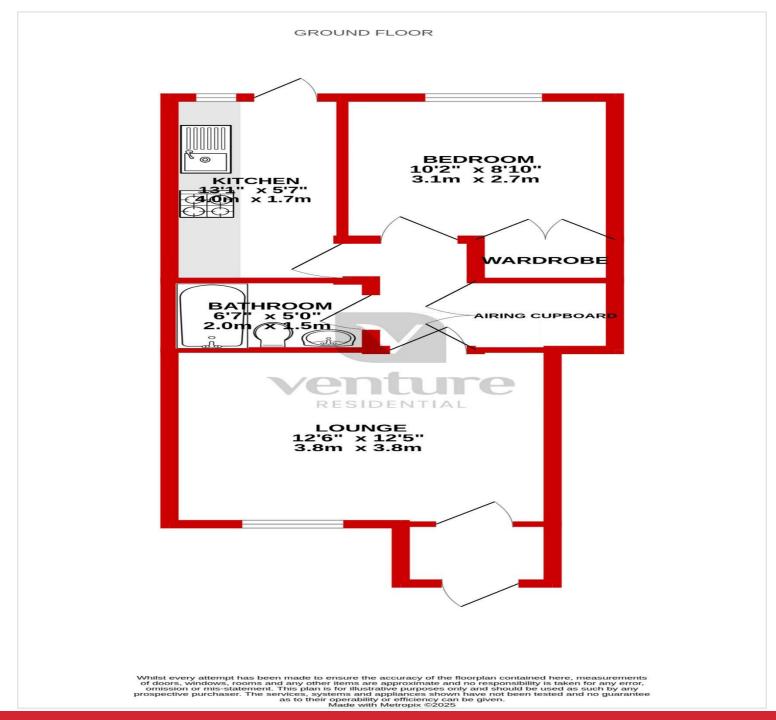

This charming home offers a thoughtfully laid-out living space that's perfect for first-time buyers, downsizers, or investors alike. The accommodation comprises a welcoming porch leading into a bright and spacious lounge, a family bathroom, and a generously sized bedroom with built-in wardrobes, providing excellent storage. The kitchen offers ample cupboard space and convenient direct access to the private rear garden, making it ideal for those who enjoy outdoor space and entertaining.