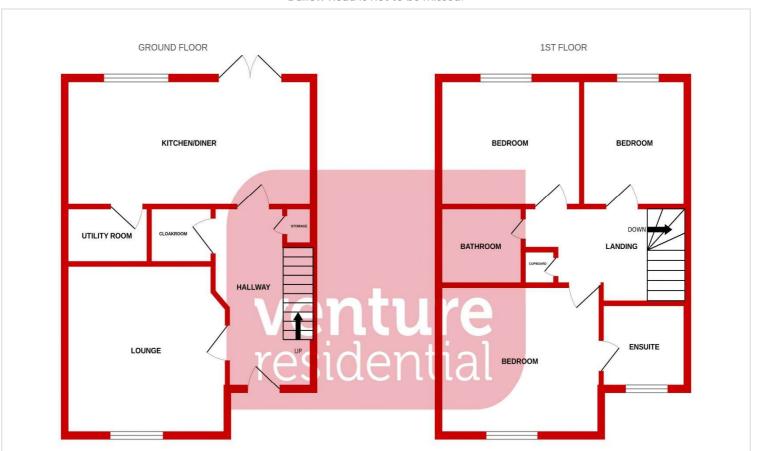

The ground floor welcomes you with a bright entrance hall leading to a contemporary cloakroom, a generous lounge perfect for relaxing evenings, and a spacious open-plan kitchen/diner that's truly the heart of the home. With ample countertop space and room for family meals or entertaining guests, this space flows effortlessly into a handy utility area – a thoughtful addition for modern living.

Upstairs, the main bedroom benefits from a sleek en-suite shower room, while two further bedrooms offer flexible accommodation for children, quests, or a home office. A stylish family bathroom completes the first-floor layout.

Outside, you'll find off-road parking to the front of the property, while the private rear garden provides a low-maintenance outdoor retreat – ideal for summer barbecues, kids' play, or simply unwinding at the end of the day.