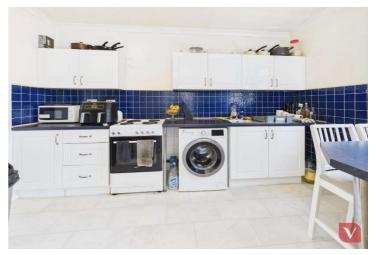

The accommodation comprises a welcoming entrance hall, a generous separate lounge with direct access to a private balcony – perfect for relaxing or enjoying your morning coffee – a fitted kitchen, and a well-appointed bathroom.