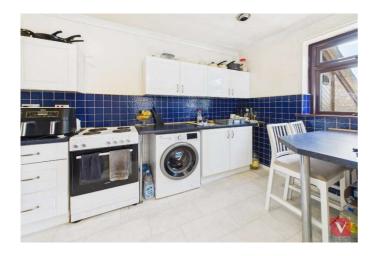

The accommodation comprises a welcoming entrance hall, a generous separate lounge with direct access to a private balcony – perfect for relaxing or enjoying your morning coffee – a fitted kitchen, and a well-appointed bathroom.