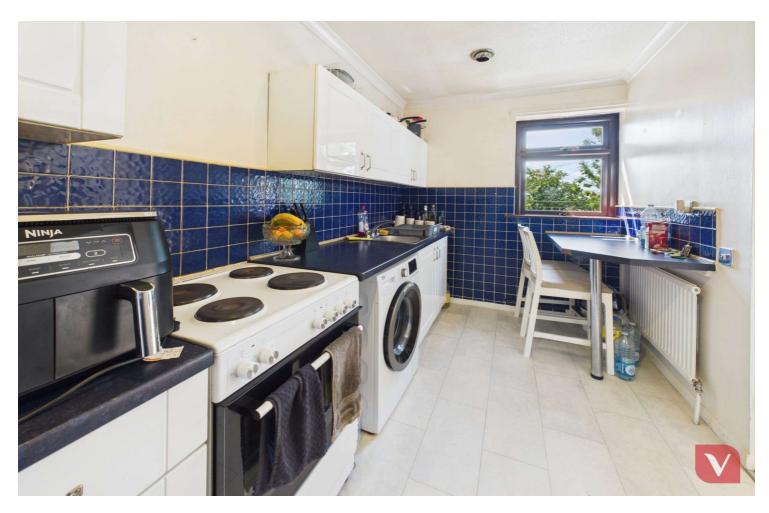

The accommodation comprises a welcoming entrance hall, a generous separate lounge with direct access to a private balcony – perfect for relaxing or enjoying your morning coffee – a fitted kitchen, and a well-appointed bathroom.