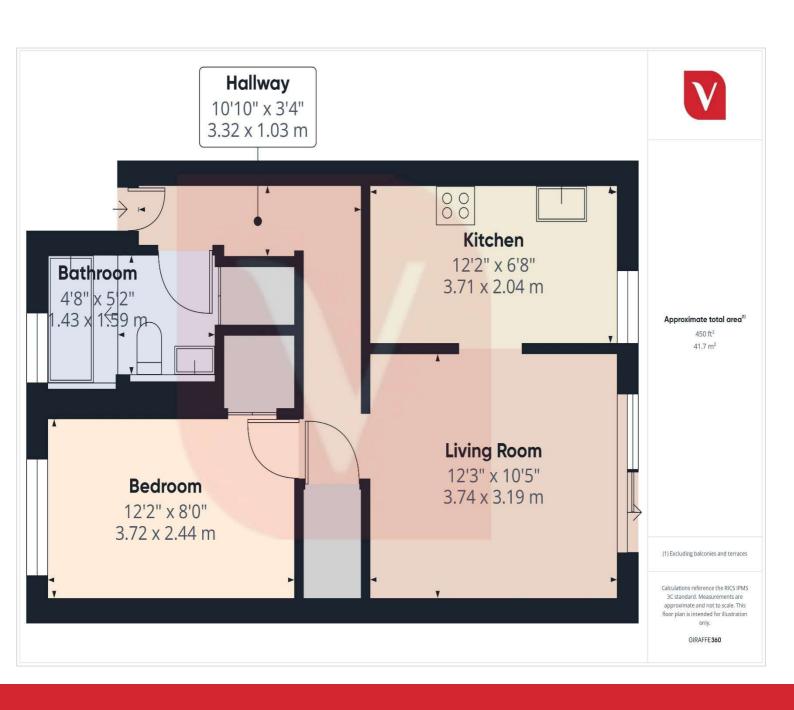

The accommodation comprises a welcoming entrance hall, a generous separate lounge with direct access to a private balcony – perfect for relaxing or enjoying your morning coffee – a fitted kitchen, and a well-appointed bathroom.