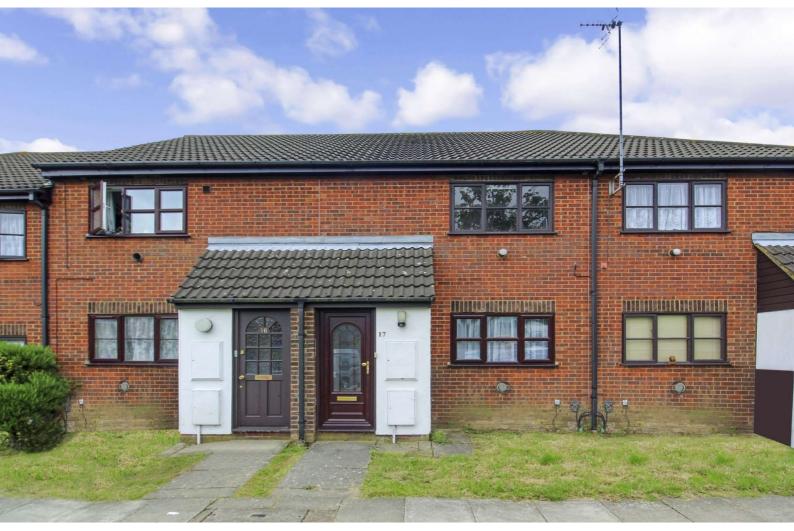

Coulson Court, Dallow Road, Luton, Bedfordshire, LU1 1XQ Price £130,000 Leasehold

Venture Residential are pleased to bring to the market this one bedroom ground floor maisonette in the Dallow Road area of Luton. This home is within walking distance of local shops and schools.

## Dallow Road Luton, LU1 1XQ

- One bedroom Maisonette
- Fitted kitchen
- Lounge/Diner
- Entrance porch
- Allocated parking for two cars
- Close to town centre

Venture Residential are delighted to present to the market this well-maintained one-bedroom ground floor maisonette, ideally located in the popular Dallow Road area of Luton.