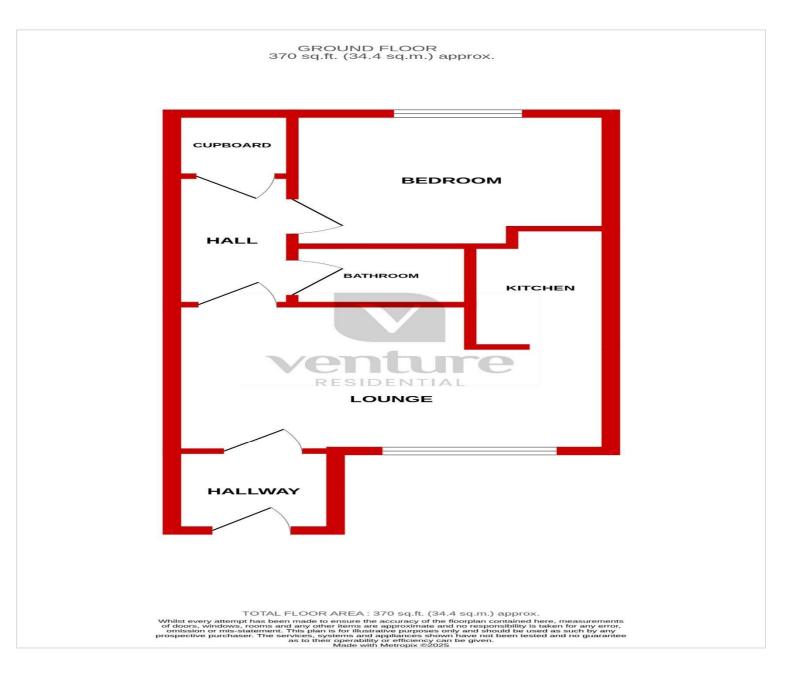

The accommodation comprises a welcoming porch leading into a private entrance hall, a spacious lounge/diner perfect for both relaxing and entertaining, and a well-equipped kitchen. The double bedroom is generously sized and offers ample space for storage and comfort. A three-piece bathroom suite completes the internal layout. The home has been well looked after and is in good condition throughout.