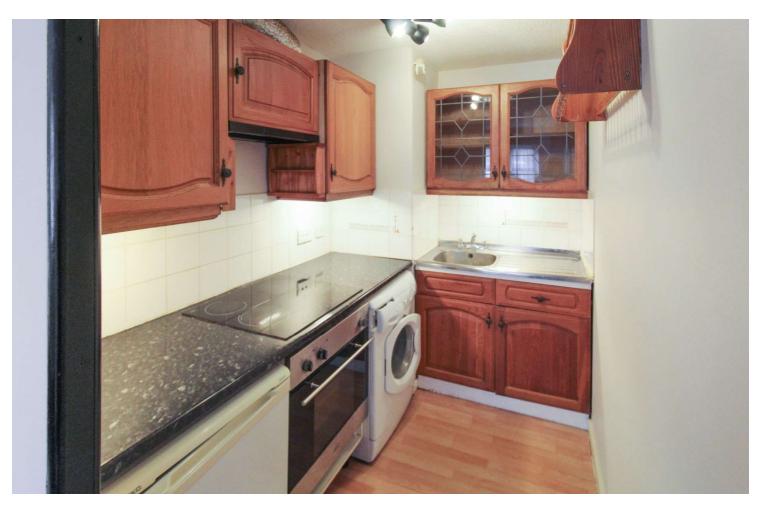

The accommodation comprises a welcoming porch leading into a private entrance hall, a spacious lounge/diner perfect for both relaxing and entertaining, and a well-equipped kitchen. The double bedroom is generously sized and offers ample space for storage and comfort. A three-piece bathroom suite completes the internal layout. The home has been well looked after and is in good condition throughout.