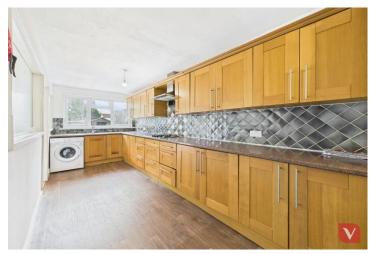

The accommodation briefly comprises a welcoming entrance hall that leads into a large open-plan living and dining area, providing a bright and airy space perfect for both relaxing and entertaining. A second reception room offers additional flexibility and could be used as a family room, study, or playroom. The modern fitted kitchen is well-equipped with ample storage and workspace, and there is also the added convenience of a ground floor WC.