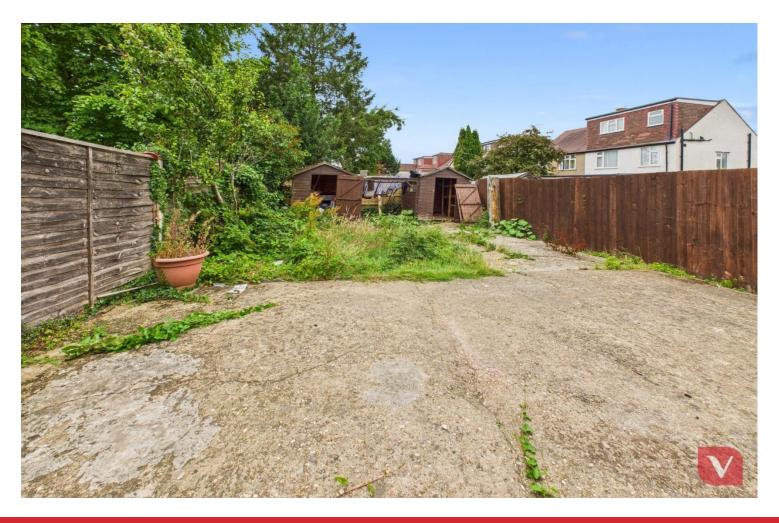

Externally, the home boasts off-road parking to the front and a private rear garden, ideal for outdoor entertaining, family activities, or simply enjoying the warmer months.

Additional benefits include gas central heating and double glazing throughout.