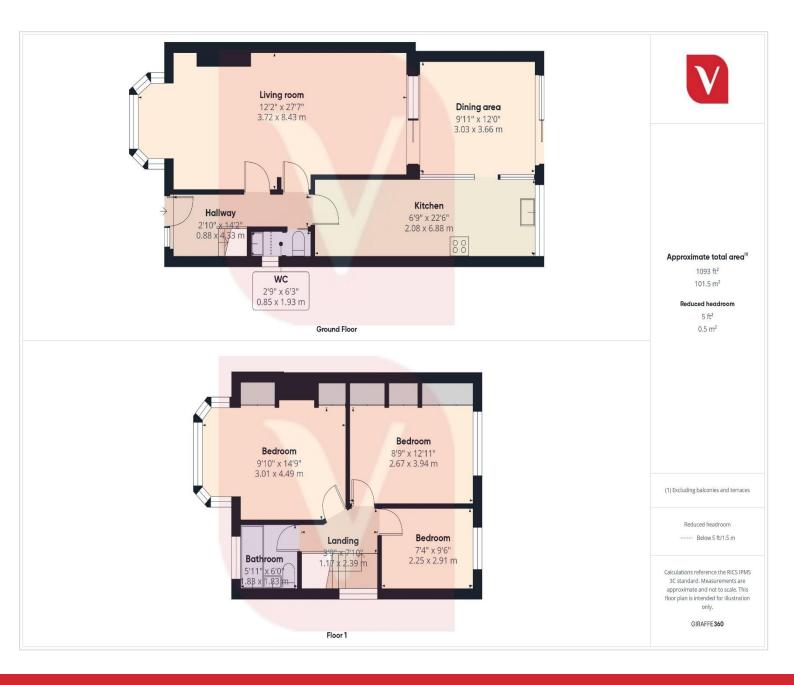

The accommodation briefly comprises a welcoming entrance hall that leads into a large open-plan living and dining area, providing a bright and airy space perfect for both relaxing and entertaining. A second reception room offers additional flexibility and could be used as a family room, study, or playroom. The modern fitted kitchen is well-equipped with ample storage and workspace, and there is also the added convenience of a ground floor WC.

Upstairs, the property benefits from three generously sized bedrooms, all of which offer plenty of natural light and space for furnishings. A contemporary family bathroom completes the first floor, featuring a three-piece suite.