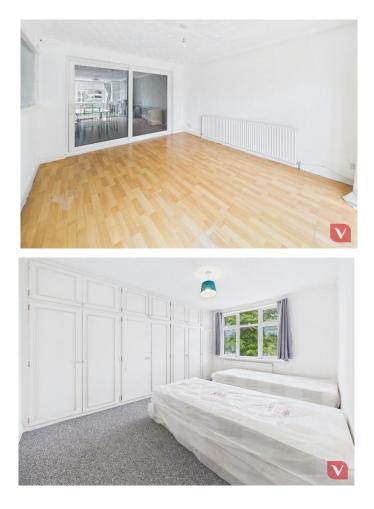

The accommodation briefly comprises a welcoming entrance hall that leads into a large open-plan living and dining area, providing a bright and airy space perfect for both relaxing and entertaining. A second reception room offers additional flexibility and could be used as a family room, study, or playroom. The modern fitted kitchen is well-equipped with ample storage and workspace, and there is also the added convenience of a ground floor WC.

Upstairs, the property benefits from three generously sized bedrooms, all of which offer plenty of natural light and space for furnishings. A contemporary family bathroom completes the first floor, featuring a three-piece suite.