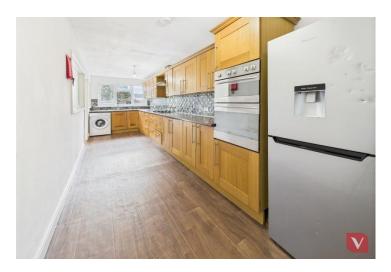

The accommodation briefly comprises a welcoming entrance hall that leads into a large open-plan living and dining area, providing a bright and airy space perfect for both relaxing and entertaining. A second reception room offers additional flexibility and could be used as a family room, study, or playroom. The modern fitted kitchen is well-equipped with ample storage and workspace, and there is also the added convenience of a ground floor WC.