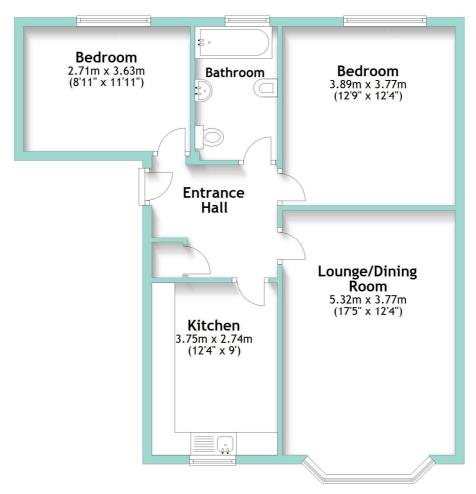

#### First Floor

Approx. 69.5 sq. metres (748.0 sq. feet)

Total area: approx. 69.5 sq. metres (748.0 sq. feet)

Lease: Approximately 140 years remaining

Current Service Charge: £820, Half Yearly

**Ground Rent: Peppercorn** 