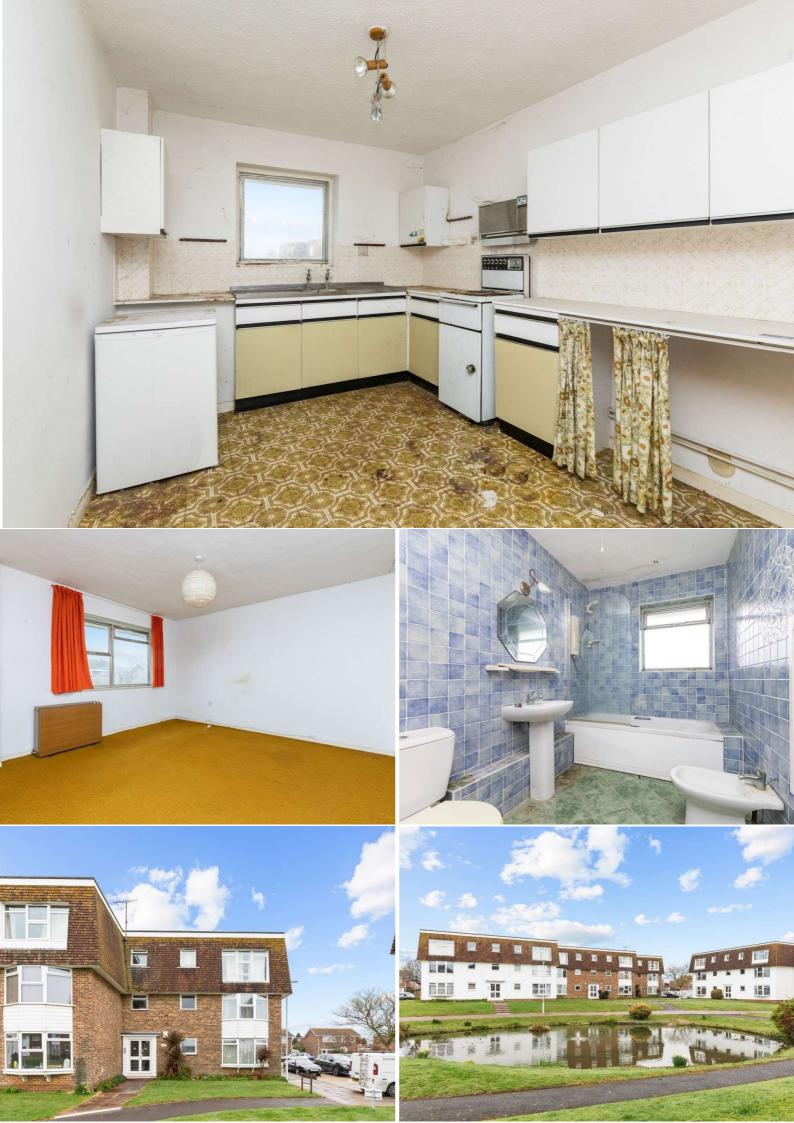

## www.matthewanthony.co.uk

Worthing House, 6 South Street, Worthing BN11 3AA 01903 608080 l info@matthewanthony.co.uk

Upon entering this first floor flat you are greet by a spacious central entrance hall with a large airing cupboard and doors opening to all rooms. The living room is South facing and has a lovely outlook over the ornamental lake at the heart of the development. The two bedrooms are both doubles and the family bathroom is also spacious. The kitchen is in need of refurbishment but provides plenty of space to create a wonderful room for cooking and dining in. The property also benefits from a garage, located in a nearby compound.

#### Disclaimer

Please note we have not tested any apparatus, fixtures, fittings, or services. Interested parties must undertake their own Investigations into the working order of these items. All measurements are approximate and photographs provided for guidance only. The mention of any appliances, apparatus, fixtures, fittings, or services within these particulars does not necessarily mean they are included within the sale.