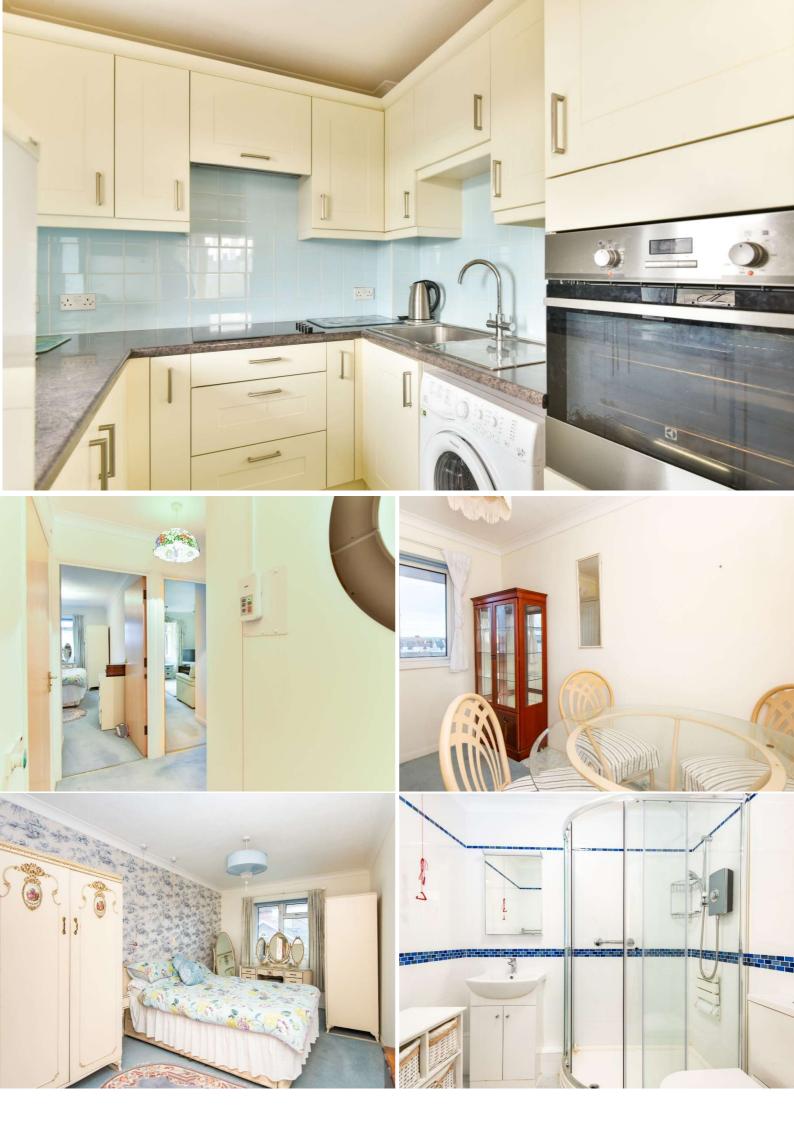

## www.matthewanthony.co.uk

Worthing House, 6 South Street, Worthing BN11 3AA 01903 608080 | info@matthewanthony.co.uk

Matthew Anthony are pleased to bring to the market this bright and spacious, chain free, retirement flat benefitting from a secure communal entrance with security entry phone system and a passenger lift to the second floor.

The flat has a spacious entrance hall with the addition of a built-in storage cupboard, leading to a double aspect easterly facing lounge/dining room with feature oriel bay window. The fully fitted kitchen offers a pleasant view of the South Downs and has been refitted with modern units throughout. There are two bedrooms, with the master benefitting from mirrored built-in wardrobes. Refitted with a modern white suite, the shower room comprises a large corner shower cubicle, WC, and vanity sink unit.

The development also offers residents the use of a well-equipped residents lounge which opens onto attractive communal gardens. There is a bookable Guest Room for visitors and car parking facilities.

Situated in a central Worthing location close to the sea, shops, and Worthing Hospital. Bus services pass nearby and Worthing railway station is less than a mile away. Beach House Park is a short walk away with its pleasant gardens, bowling greens and Palm Court Cafe.