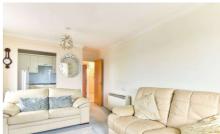

The flat has a spacious entrance hall with the addition of a built-in storage cupboard, leading to a double aspect easterly facing lounge/dining room with feature oriel bay window. The fully fitted kitchen offers a pleasant view of the South Downs and has been refitted with modern units throughout. There are two bedrooms, with the master benefitting from mirrored built-in wardrobes. Refitted with a modern white suite, the shower room comprises a large corner shower cubicle, WC, and vanity sink unit.