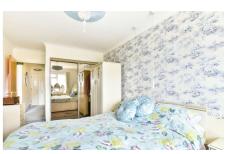

The flat has a spacious entrance hall with the addition of a built-in storage cupboard, leading to a double aspect easterly facing lounge/dining room with feature oriel bay window. The fully fitted kitchen offers a pleasant view of the South Downs and has been refitted with modern units throughout. There are two bedrooms, with the master benefitting from mirrored built-in wardrobes. Refitted with a modern white suite, the shower room comprises a large corner shower cubicle, WC, and vanity sink unit.