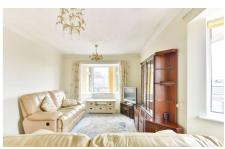

The flat has a spacious entrance hall with the addition of a built-in storage cupboard, leading to a double aspect easterly facing lounge/dining room with feature oriel bay window. The fully fitted kitchen offers a pleasant view of the South Downs and has been refitted with modern units throughout. There are two bedrooms, with the master benefitting from mirrored built-in wardrobes. Refitted with a modern white suite, the shower room comprises a large corner shower cubicle, WC, and vanity sink unit.