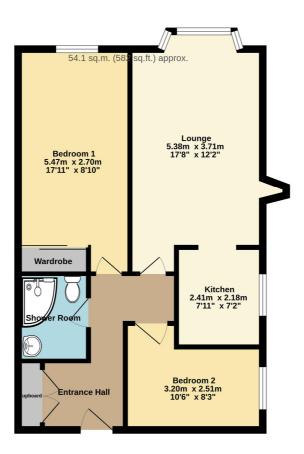

**Lease:** Approximately 65 years remaining

**Current Ground Rent: TBC** 

**Current Service Charge:** £3,630.00 per annum

Council Tax: Adur & Worthing Band B

TOTAL FLOOR AREA: 54.1 sq.m. (582 sq.ft.) approx.