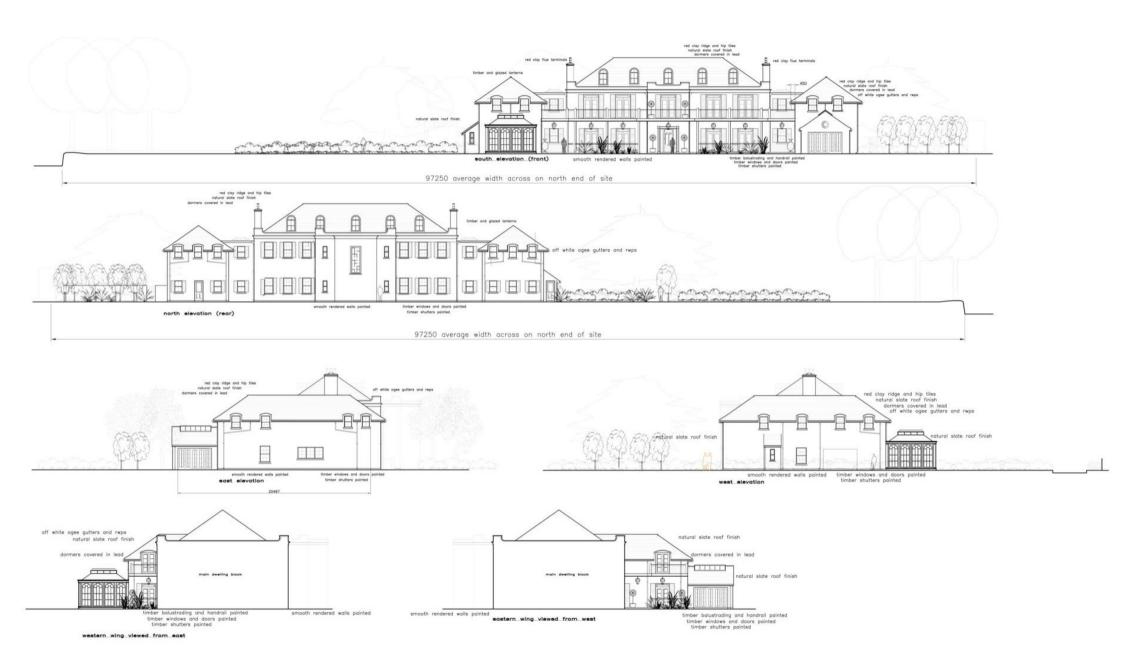

## INTRODUCING

Mount Grove, La Rue De La Blanche Pierre, St Lawrence, JE3 1EX

Connecting People & Property Perfectly.

With superb sea views – Set on the South of the island, a most exceptional opportunity to acquire this very extensive property (site area 24,305 sq. meters) which enjoys the benefit of a current planning permit, to construct a most outstanding large family residence, providing some 18,000 sq. ft. of accommodation (including integral garaging).