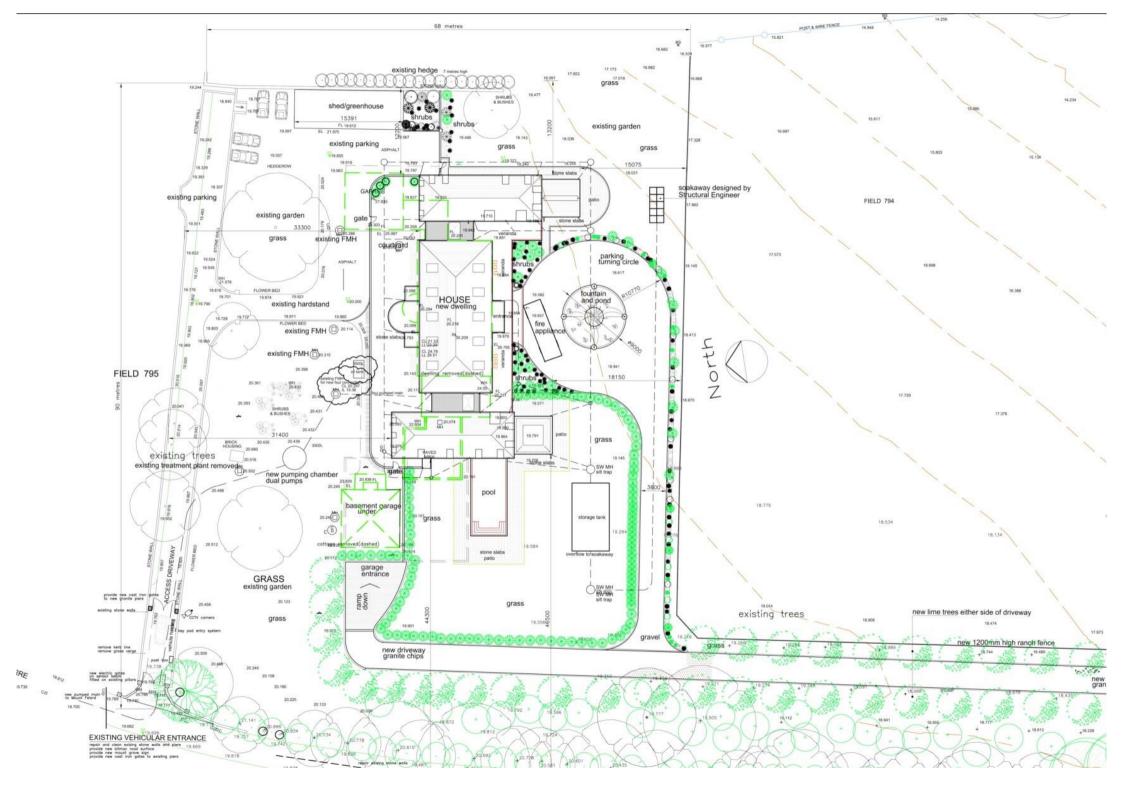

## MATERIAL PALETTE

10

1. Principal driveway lead with Tilla constito "Writer Orange". These medium steed time these horse excellent sectional inflient with horsy, sendity scored flowers in July, values leaves in July and and add back on arrange shoots in winter.
2. Accer infarm (Red Maple) are proposed to provide screening beside the sear vehicular entrance and are prived for their provy display of scored foliage in outure.

Specimen shub. Carrello japonica' Alba Plena' is evergreen and studded with white flowers in Spring. If is proposed.
The plant will mark the corner of the rear vehicular enhance providing a focal, food occent.

4. Aquatic Frants: Within the water fountain will be aquatic plants, 'Apanageton disfactiyas (Water Hyacinthi) and Nuph lutes (Trefare Water Liv/Iproviolog force Inherest.

 Wildfile zone: Woodland understorey plants are to be encouraged beside La Rue de la Bianche Piene to fu benefit the hedge and notive mis strubs. A native mix of butts such as crocus, bluebets and diatfortis.

6. Tropical flavour: Beside the house entrance and veronda will be a plant bed containing a mix of hardy, large-leave glossy green plants. Species such as Musa basica (Hardy banana). Echinum pininana (Tree echinum), Sanguéorba

 A specification for "DriveSell" fegulo poving by Monthols is proposed across the entrance of the principal driveway and batement parking rams. This hardwearing pover has a runticled finish and pleasing fonal validion, in this domestic.

B. A specification for natural sansitione povers is proposed for the parlo sunaunding the house. For timeless style a warm

The pincipal driveway will be surfaced with a clean, loose gravel made up of pink granite chippings.

 Decorative wrought iron gates are installed across vehicular entrances and will be operated electronically via key and controls another sensors.

1. A fimber ranch fence (1200mm high) will mark domestic ourfliege and the extents of field 794

12. A stone. Fiered water fountain provides a focal feature and tuning reference within a circular graveled driveway.