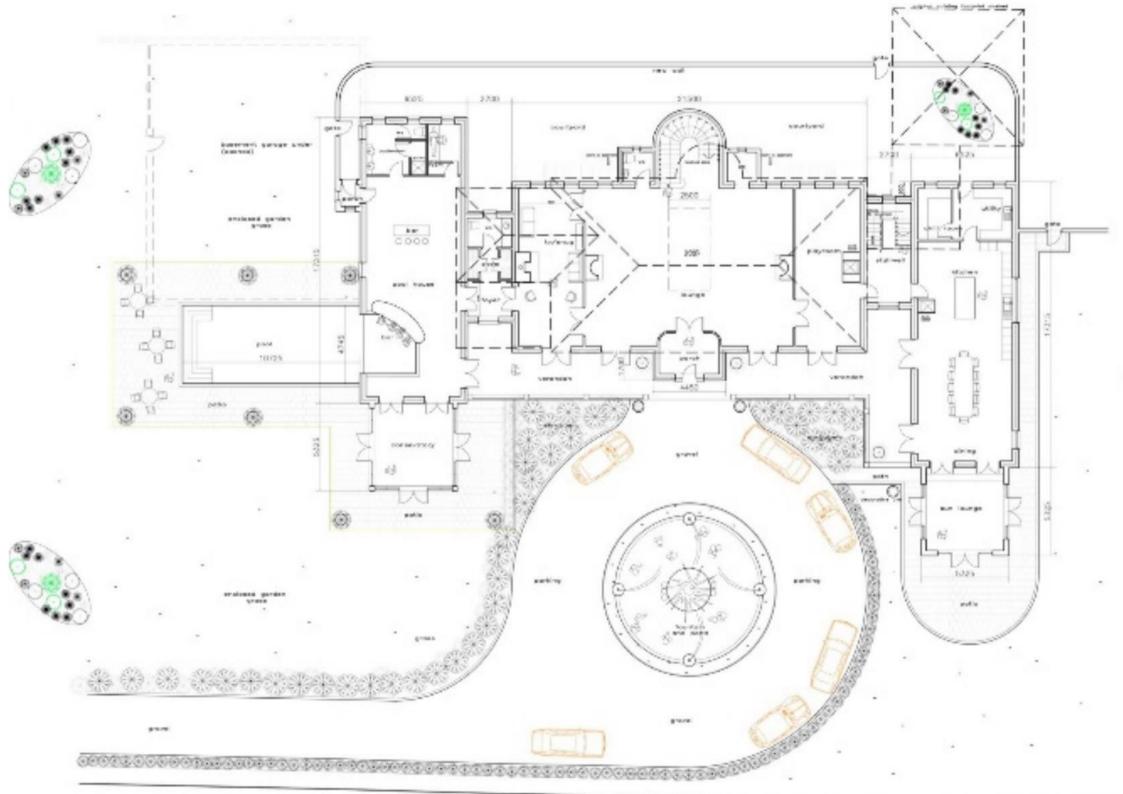

## INTRODUCING

Mount Grove, La Rue De La Blanche Pierre, St Lawrence, JE3 1EX

Connecting People & Property Perfectly.

With superb sea views – Set on the South of the island, a most exceptional opportunity to acquire this very extensive property (site area 24,305 sq. meters) which enjoys the benefit of a current planning permit, to construct a most outstanding large family residence, providing some 18,000 sq. ft. of accommodation (including integral garaging).