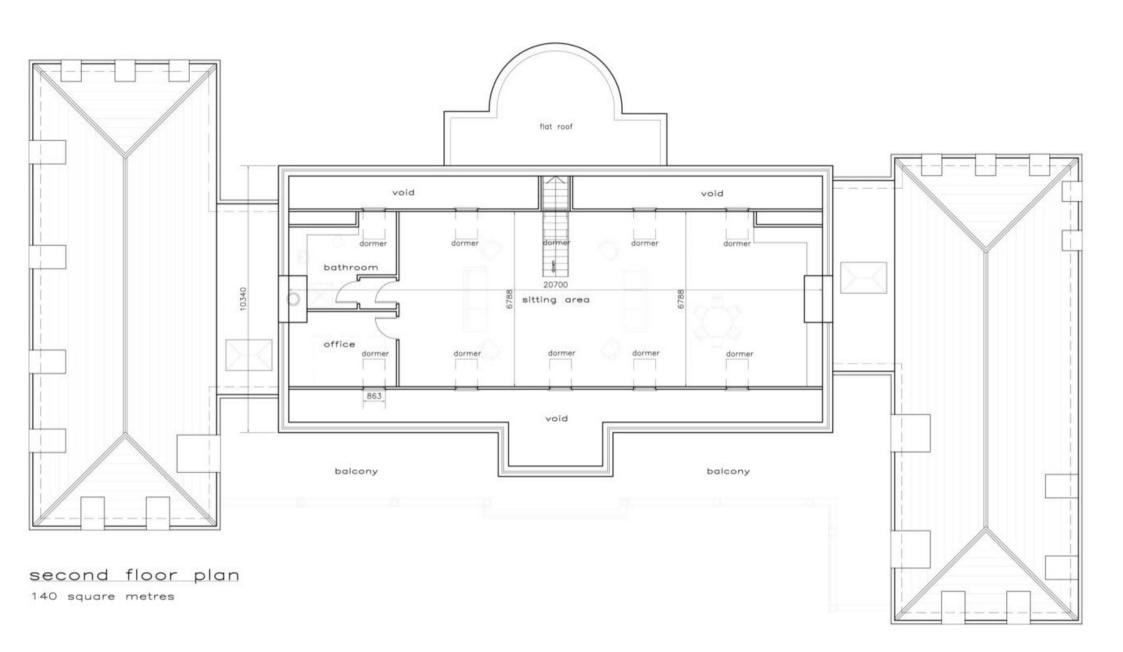

## INTRODUCING

Mount Grove, La Rue De La Blanche Pierre, St Lawrence, JE3 1EX

Connecting People & Property Perfectly.

With superb sea views – Set on the South of the island, a most exceptional opportunity to acquire this very extensive property (site area 24,305 sq. meters) which enjoys the benefit of a current planning permit, to construct a most outstanding large family residence, providing some 18,000 sq. ft. of accommodation (including integral garaging).