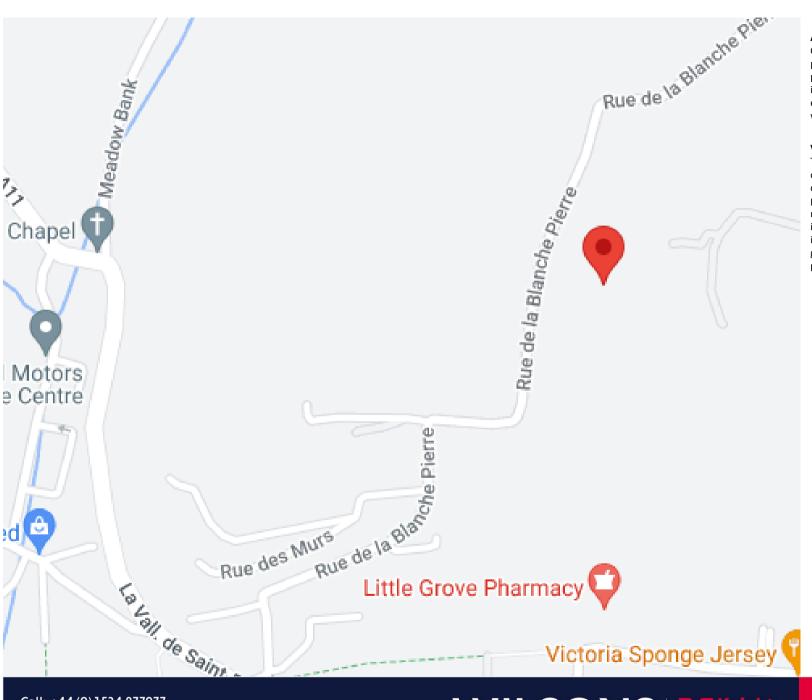

## INTRODUCING

Mount Grove, La Rue De La Blanche Pierre, St Lawrence, JE3 1EX

Connecting People & Property Perfectly.

With superb sea views – Set on the South of the island, a most exceptional opportunity to acquire this very extensive property (site area 24,305 sq. meters) which enjoys the benefit of a current planning permit, to construct a most outstanding large family residence, providing some 18,000 sq. ft. of accommodation (including integral garaging).

The site is set in one of Jersey's most exclusive locations and extends to several acres with full South facing aspect and fine sea views that extend over St Aubin's Bay. Conveniently located and set approximately equidistant between the island's capital and the airport.