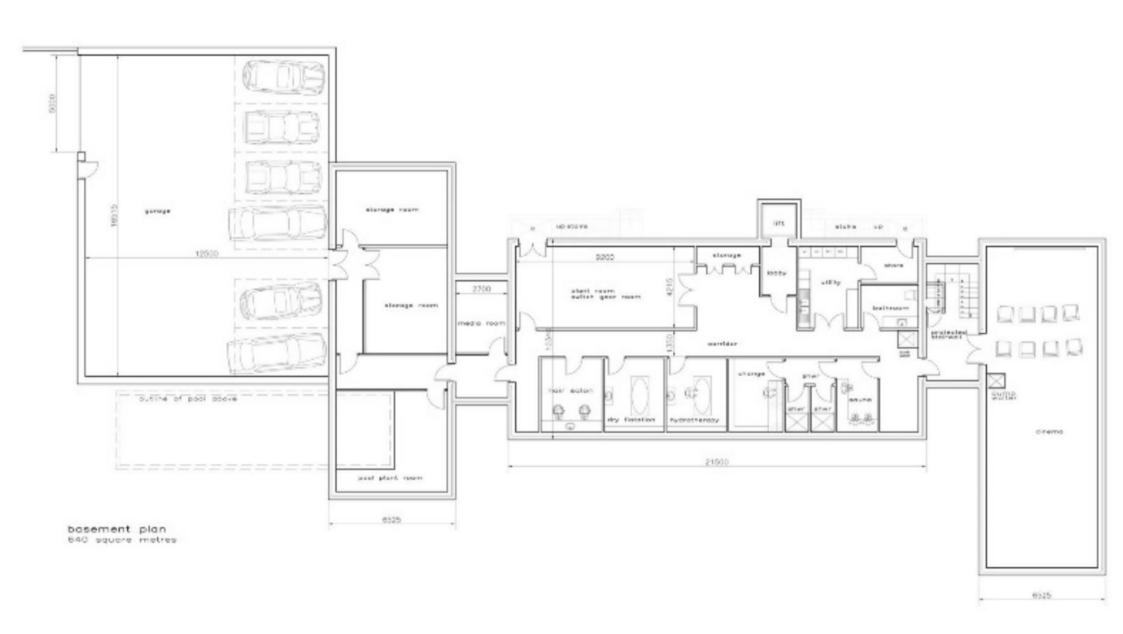

## INTRODUCING

Mount Grove, La Rue De La Blanche Pierre, St Lawrence, JE3 1EX

Connecting People & Property Perfectly.

With superb sea views – Set on the South of the island, a most exceptional opportunity to acquire this very extensive property (site area 24,305 sq. meters) which enjoys the benefit of a current planning permit, to construct a most outstanding large family residence, providing some 18,000 sq. ft. of accommodation (including integral garaging).