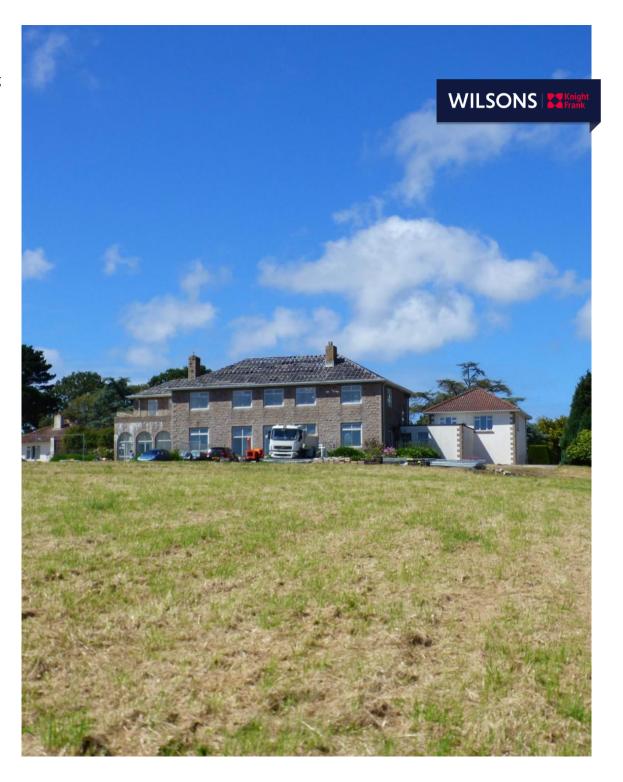

## INTRODUCING

Mount Grove, La Rue De La Blanche Pierre, St Lawrence, JE3 1EX

Connecting People & Property Perfectly.

With superb sea views – Set on the South of the island, a most exceptional opportunity to acquire this very extensive property (site area 24,305 sq. meters) which enjoys the benefit of a current planning permit, to construct a most outstanding large family residence, providing some 18,000 sq. ft. of accommodation (including integral garaging).

-A VIRTUALLY UNIQUE OPPORTUNITY TO DEVELOP ONE OF JERSEY'S PREMIER HOMES-

Price £6,800,000 | Offers Invited | Qualified | Freehold

PROPERTY ID: 2127