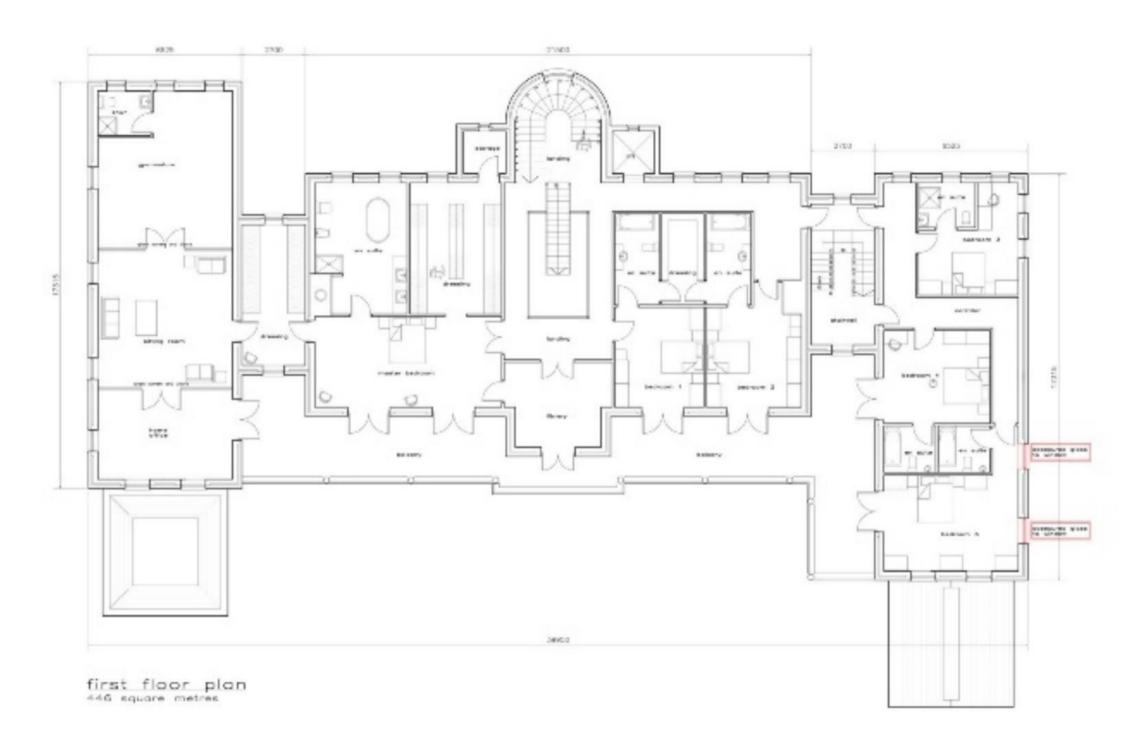

## INTRODUCING

Mount Grove, La Rue De La Blanche Pierre, St Lawrence, JE3 1EX

Connecting People & Property Perfectly.

With superb sea views – Set on the South of the island, a most exceptional opportunity to acquire this very extensive property (site area 24,305 sq. meters) which enjoys the benefit of a current planning permit, to construct a most outstanding large family residence, providing some 18,000 sq. ft. of accommodation (including integral garaging).