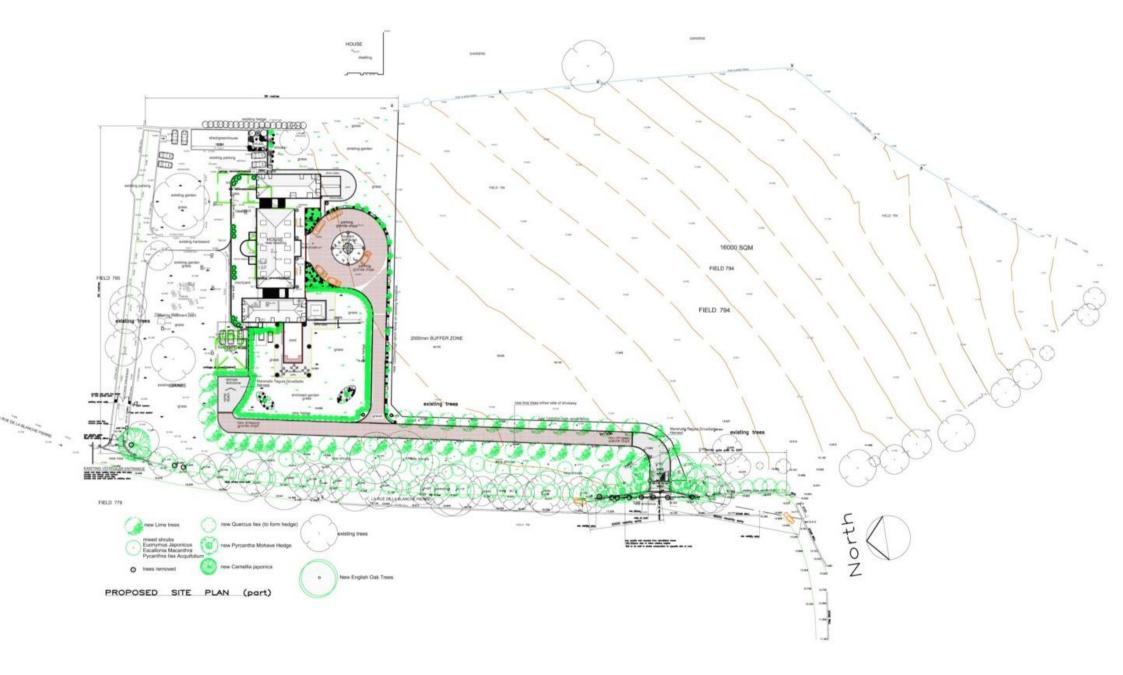

## MATERIAL PALETTE

10

1. Principal driveway lead with Tilla constito "Writer Orange". These medium steed time these horse excellent sectional inflient with horsy, sendity scored flowers in July, values leaves in July and and add back on arrange shoots in winter.
2. Accer infarm (Red Maple) are proposed to provide screening beside the sear vehicular entrance and are prived for their provy display of scored foliage in outure.

Specimen shub. Carrello japonica' Alba Plena' is evergreen and studded with white flowers in Spring. If is proposed.
The plant will mark the corner of the rear vehicular enhance providing a focal, food occent.

4. Aquatic Frants: Within the water fountain will be aquatic plants, 'Apanageton disfactiyas (Water Hyacinthi) and Nuph lutes (Trefare Water Liv/Iproviolog force Inherest.

 Wildfile zone: Woodland understorey plants are to be encouraged beside La Rue de la Bianche Piene to fu benefit the hedge and notive mis strubs. A native mix of butts such as crocus, bluebets and diatfortis.

6. Tropical flavour: Beside the house entrance and veronda will be a plant bed containing a mix of hardy, large-leave glossy green plants. Species such as Musa basica (Hardy banana). Echinum pininana (Tree echinum), Sanguéorba

 A specification for "DriveSell" fegulo poving by Monthols is proposed across the entrance of the principal driveway and batement parking rams. This hardwearing pover has a runticled finish and pleasing fonal validion, in this domestic.

B. A specification for natural sansitione povers is proposed for the parlo sunaunding the house. For timeless style a warm

The pincipal driveway will be surfaced with a clean, loose gravel made up of pink granite chippings.

 Decorative wrought iron gates are installed across vehicular entrances and will be operated electronically via key and controls another sensors.

1. A fimber ranch fence (1200mm high) will mark domestic ourfliege and the extents of field 794

12. A stone. Fiered water fountain provides a focal feature and tuning reference within a circular graveled driveway.