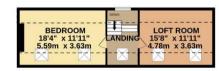

Price £3,250,000 Qualified | Freehold

PROPERTY ID: 2243

**GROUND FLOOR** 2207 sq.ft. (205.1 sq.m.) approx.

1ST FLOOR 647 sq.ft. (60.1 sq.m.) approx.

2ND FLOOR 479 sq.ft. (44.5 sq.m.) approx.

3RD FLOOR 1257 sq.ft. (116.8 sq.m.) approx.