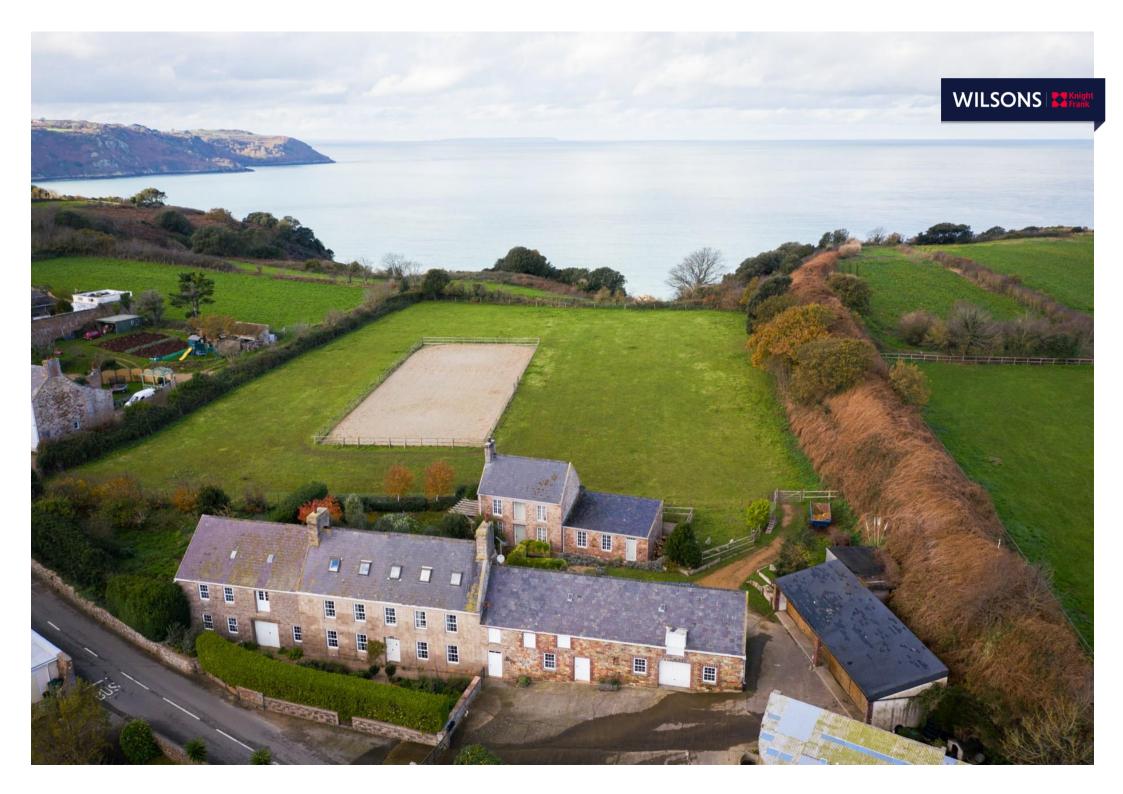

## A HIGHLY DESIRABLE TRADITIONAL COUNTRY HOME IN A MOST SOUGHT-AFTER LOCATION

Set closely adjacent to the North Coast above Rozel Bay, within the sought-after rural Parish of Trinity, this classical traditional granite farmhouse complex, provides an outstandingly attractive and most appealing country home. The principal residence is a most substantially built structure, with adjoining ranges of original farm outbuildings. Additionally, there is a delightful detached 'cottage' residence, and extensive horse stabling facilities.

Currently all in equine usage, there are some 15 vergees (estimated) of land and the property has direct access to a public track, leading to White Rock and onto the beautiful cliffpath network. Easily managed garden and large yard area plus stable yard.