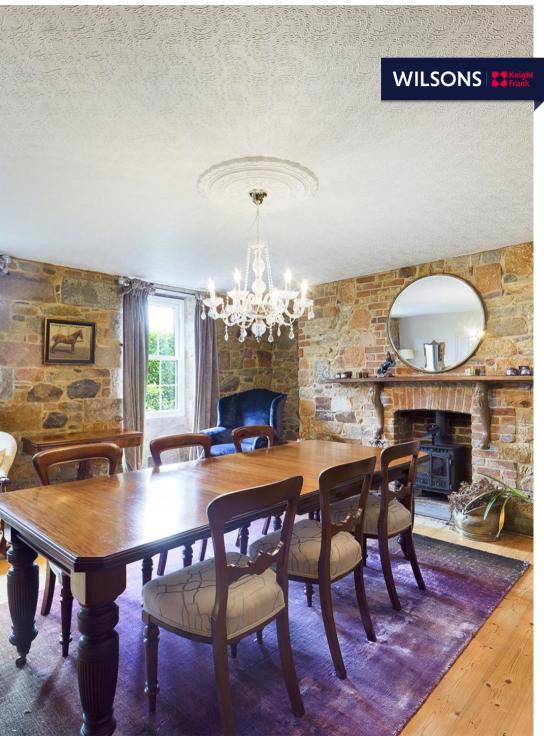

## A HIGHLY DESIRABLE TRADITIONAL COUNTRY HOME IN A MOST SOUGHT-AFTER LOCATION

Set closely adjacent to the North Coast above Rozel Bay, within the sought-after rural Parish of Trinity, this classical traditional granite farmhouse complex, provides an outstandingly attractive and most appealing country home. The principal residence is a most substantially built structure, with adjoining ranges of original farm outbuildings. Additionally, there is a delightful detached 'cottage' residence, and extensive horse stabling facilities.

The property has been the subject of much improvement and refurbishment/modernisation over recent years, whilst still offering considerable further overall potential.

- Beautiful traditional granite farmhouse complex
- Sought-after North coast location near Rozel
- Excellent family accommodation
- Huge further potential
- Charming detached guest cottage
- Equine facilities