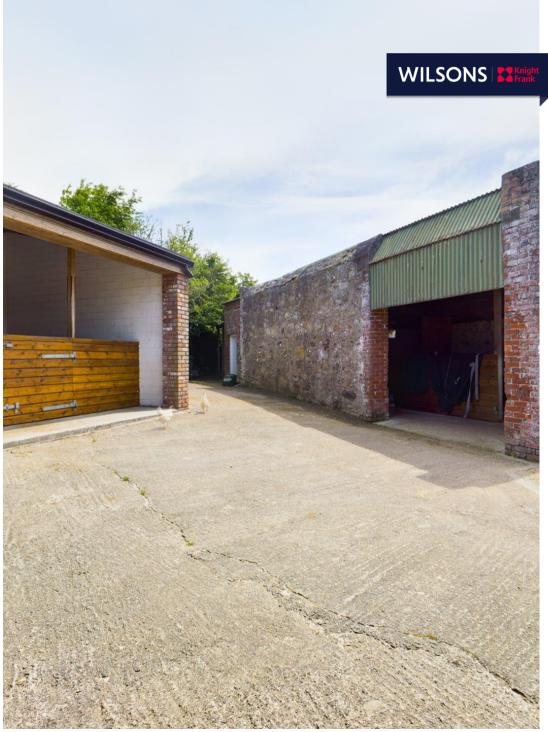

## A HIGHLY DESIRABLE TRADITIONAL COUNTRY HOME IN A MOST SOUGHT-AFTER LOCATION

Set closely adjacent to the North Coast above Rozel Bay, within the sought-after rural Parish of Trinity, this classical traditional granite farmhouse complex, provides an outstandingly attractive and most appealing country home. The principal residence is a most substantially built structure, with adjoining ranges of original farm outbuildings. Additionally, there is a delightful detached 'cottage' residence, and extensive horse stabling facilities.

Currently all in equine usage, there are some 15 vergees (estimated) of land and the property has direct access to a public track, leading to White Rock and onto the beautiful cliffpath network. Easily managed garden and large yard area plus stable yard.