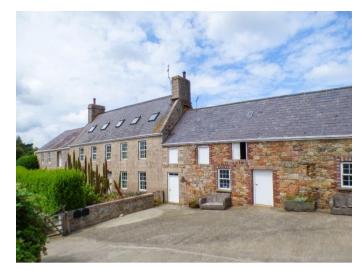

## A HIGHLY DESIRABLE TRADITIONAL COUNTRY HOME IN A MOST SOUGHT-AFTER LOCATION

Set closely adjacent to the North Coast above Rozel Bay, within the sought-after rural Parish of Trinity, this classical traditional granite farmhouse complex, provides an outstandingly attractive and most appealing country home. The principal residence is a most substantially built structure, with adjoining ranges of original farm outbuildings. Additionally, there is a delightful detached 'cottage' residence, and extensive horse stabling facilities.