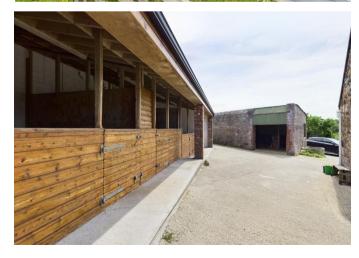

## A HIGHLY DESIRABLE TRADITIONAL COUNTRY HOME IN A MOST SOUGHT-AFTER LOCATION

Set closely adjacent to the North Coast above Rozel Bay, within the sought-after rural Parish of Trinity, this classical traditional granite farmhouse complex, provides an outstandingly attractive and most appealing country home. The principal residence is a most substantially built structure, with adjoining ranges of original farm outbuildings. Additionally, there is a delightful detached 'cottage' residence, and extensive horse stabling facilities.

Currently all in equine usage, there are some 15 vergees (estimated) of land and the property has direct access to a public track, leading to White Rock and onto the beautiful cliffpath network. Easily managed garden and large yard area plus stable yard.

STABLES 47'0" x 14'7" 14.31m x 4.45m

TOTAL FLOOR AREA: 4590 sq.ft. (426.5 sq.m.) approx.

Whilst every attempt has been made to ensure the accuracy of the floorplan contained here, measurements of doors, windows, rooms and any other items are approximate and no responsibility is taken for any error, omission or mis-statement. This plan is for illustrative purposes only and should be used as such by any prospective purchaser. The services, systems and appliances shown have not been tested and no quarantee as to their operability or efficiency can be given. Made with Metropix ©2021