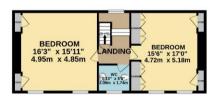

Price £3,250,000 Qualified | Freehold

PROPERTY ID: 2243

**GROUND FLOOR** 2207 sq.ft. (205.1 sq.m.) approx.

1ST FLOOR 647 sq.ft. (60.1 sq.m.) approx.

2ND FLOOR 479 sq.ft. (44.5 sq.m.) approx.

3RD FLOOR 1257 sq.ft. (116.8 sq.m.) approx.