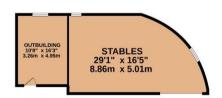

Price £3,250,000 Qualified | Freehold

PROPERTY ID: 2243

**GROUND FLOOR** 2207 sq.ft. (205.1 sq.m.) approx.

1ST FLOOR 647 sq.ft. (60.1 sq.m.) approx.

2ND FLOOR 479 sq.ft. (44.5 sq.m.) approx.

3RD FLOOR 1257 sq.ft. (116.8 sq.m.) approx.

STABLES 47'0" x 14'7" 14.31m x 4.45m

TOTAL FLOOR AREA: 4590 sq.ft. (426.5 sq.m.) approx.

Whilst every attempt has been made to ensure the accuracy of the floorplan contained here, measurements of doors, windows, rooms and any other items are approximate and no responsibility is taken for any error, omission or mis-statement. This plan is for illustrative purposes only and should be used as such by any prospective purchaser. The services, systems and appliances shown have not been tested and no quarantee as to their operability or efficiency can be given. Made with Metropix ©2021