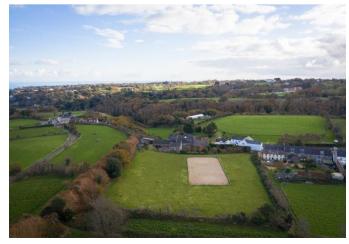

## A HIGHLY DESIRABLE TRADITIONAL COUNTRY HOME IN A MOST SOUGHT-AFTER LOCATION

Set closely adjacent to the North Coast above Rozel Bay, within the sought-after rural Parish of Trinity, this classical traditional granite farmhouse complex, provides an outstandingly attractive and most appealing country home. The principal residence is a most substantially built structure, with adjoining ranges of original farm outbuildings. Additionally, there is a delightful detached 'cottage' residence, and extensive horse stabling facilities.

Currently all in equine usage, there are some 15 vergees (estimated) of land and the property has direct access to a public track, leading to White Rock and onto the beautiful cliffpath network. Easily managed garden and large yard area plus stable yard.