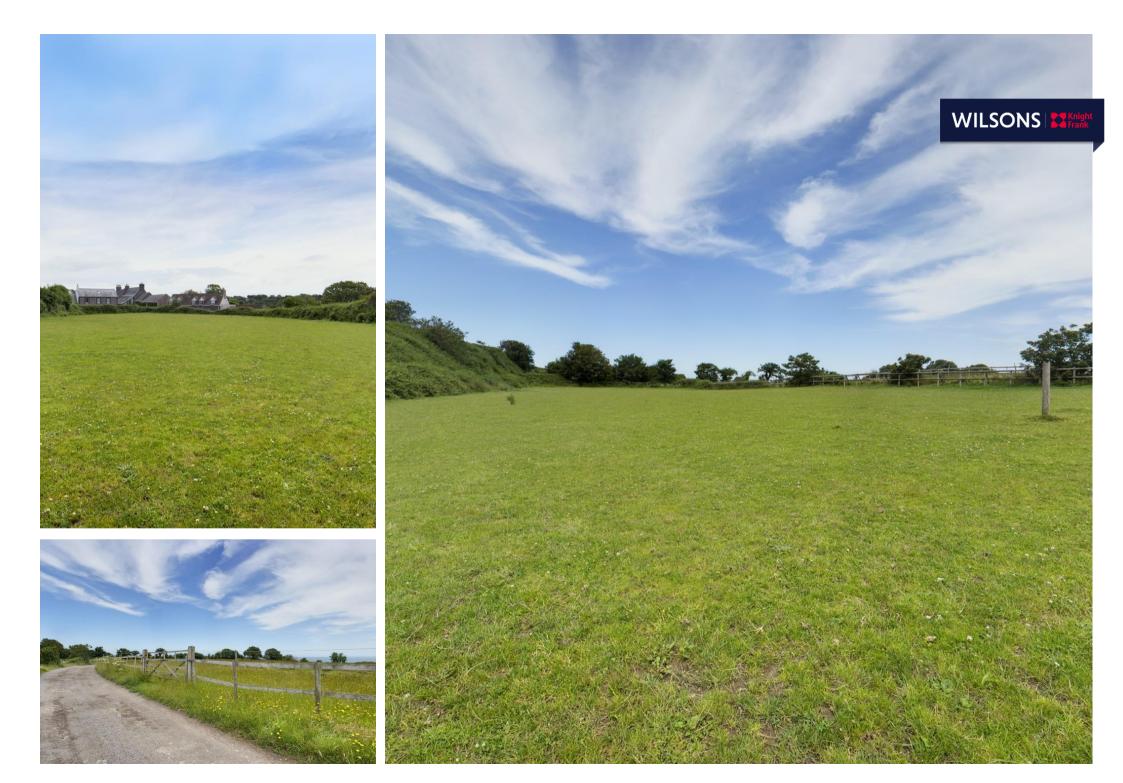

Currently all in equine usage, there are some 15 vergees (estimated) of land and the property has direct access to a public track, leading to White Rock and onto the beautiful cliffpath network. Easily managed garden and large yard area plus stable yard.