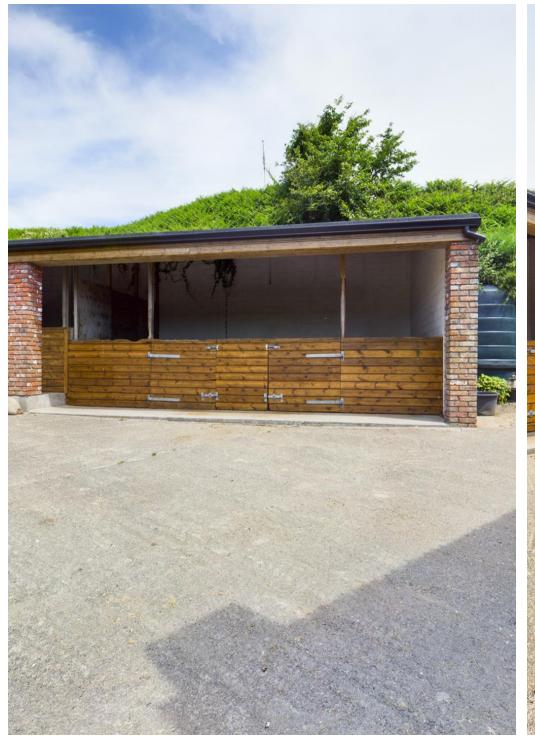

## A HIGHLY DESIRABLE TRADITIONAL COUNTRY HOME IN A MOST SOUGHT-AFTER LOCATION

Set closely adjacent to the North Coast above Rozel Bay, within the sought-after rural Parish of Trinity, this classical traditional granite farmhouse complex, provides an outstandingly attractive and most appealing country home. The principal residence is a most substantially built structure, with adjoining ranges of original farm outbuildings. Additionally, there is a delightful detached 'cottage' residence, and extensive horse stabling facilities.

Currently all in equine usage, there are some 15 vergees (estimated) of land and the property has direct access to a public track, leading to White Rock and onto the beautiful cliffpath network. Easily managed garden and large yard area plus stable yard.