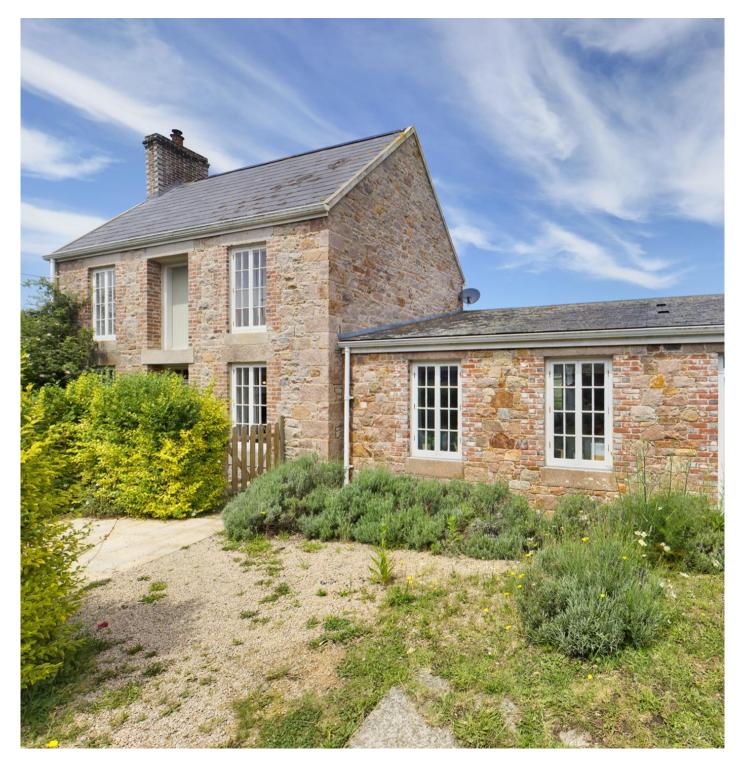

## A HIGHLY DESIRABLE TRADITIONAL COUNTRY HOME IN A MOST SOUGHT-AFTER LOCATION

Set closely adjacent to the North Coast above Rozel Bay, within the sought-after rural Parish of Trinity, this classical traditional granite farmhouse complex, provides an outstandingly attractive and most appealing country home. The principal residence is a most substantially built structure, with adjoining ranges of original farm outbuildings. Additionally, there is a delightful detached 'cottage' residence, and extensive horse stabling facilities.

The property has been the subject of much improvement and refurbishment/modernisation over recent years, whilst still offering considerable further overall potential.

- Beautiful traditional granite farmhouse complex
- Sought-after North coast location near Rozel
- Excellent family accommodation
- Huge further potential
- Charming detached guest cottage
- Equine facilities