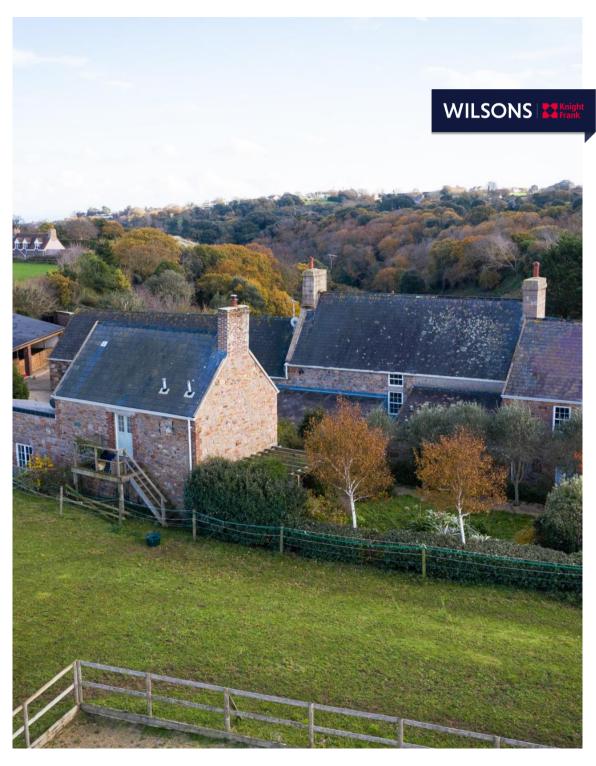

## A HIGHLY DESIRABLE TRADITIONAL COUNTRY HOME IN A MOST SOUGHT-AFTER LOCATION

Set closely adjacent to the North Coast above Rozel Bay, within the sought-after rural Parish of Trinity, this classical traditional granite farmhouse complex, provides an outstandingly attractive and most appealing country home. The principal residence is a most substantially built structure, with adjoining ranges of original farm outbuildings. Additionally, there is a delightful detached 'cottage' residence, and extensive horse stabling facilities.

Currently all in equine usage, there are some 15 vergees (estimated) of land and the property has direct access to a public track, leading to White Rock and onto the beautiful cliffpath network. Easily managed garden and large yard area plus stable yard.