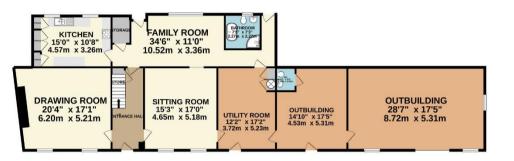

Price £3,250,000 Qualified | Freehold

PROPERTY ID: 2243

**GROUND FLOOR** 2207 sq.ft. (205.1 sq.m.) approx.

1ST FLOOR 647 sq.ft. (60.1 sq.m.) approx.

2ND FLOOR 479 sq.ft. (44.5 sq.m.) approx.

3RD FLOOR 1257 sq.ft. (116.8 sq.m.) approx.

STABLES 47'0" x 14'7" 14.31m x 4.45m

TOTAL FLOOR AREA: 4590 sq.ft. (426.5 sq.m.) approx.

Whilst every attempt has been made to ensure the accuracy of the floorplan contained here, measurements of doors, windows, rooms and any other items are approximate and no responsibility is taken for any error, omission or mis-statement. This plan is for illustrative purposes only and should be used as such by any prospective purchaser. The services, systems and appliances shown have not been tested and no quarantee as to their operability or efficiency can be given. Made with Metropix ©2021