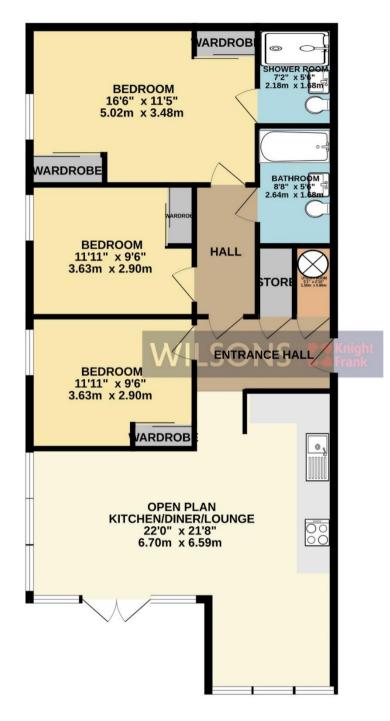

In a convenient location with ease of walking access to town and beach, this most attractive contemporary development is proving to be very much in demand.

The apartment, offers an open plan living room/kitchen/dining room with extensive glazing to maximise the views and with direct access to the large balcony, three bedrooms (main bedroom with en suite bathroom) plus house bathroom.

## Price £965,000 | Qualified | Share Transfer

2

**PROPERTY ID: 2529** 

TOTAL FLOOR AREA : 968 sq.ft. (89.9 sq.m.) approx.

Whilst every attempt has been made to ensure the accuracy of the floorplan contained here, measurements of doors, windows, rooms and any other items are approximate and no responsibility is taken for any error, omission or mis-statement. This plan is for illustrative purposes only and should be used as such by any prospective purchaser. The services, systems and appliances shown have not been tested and no guarantee as to their operability or efficiency can be given. Made with Metropix ©2023