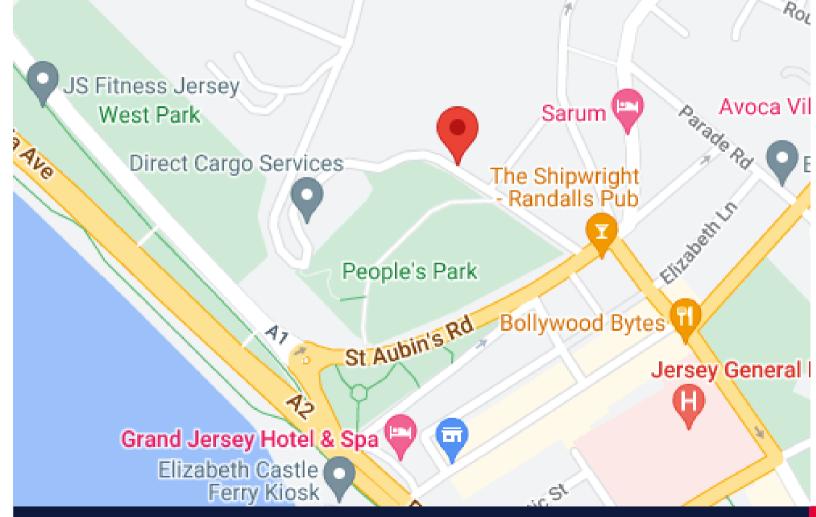

## DIRECTIONS

From the Inner Road proceed left and pass People's Park on your left then turn left into Westmount Road.Westmount is on the right hand side. B701 is the 2nd block on your left.