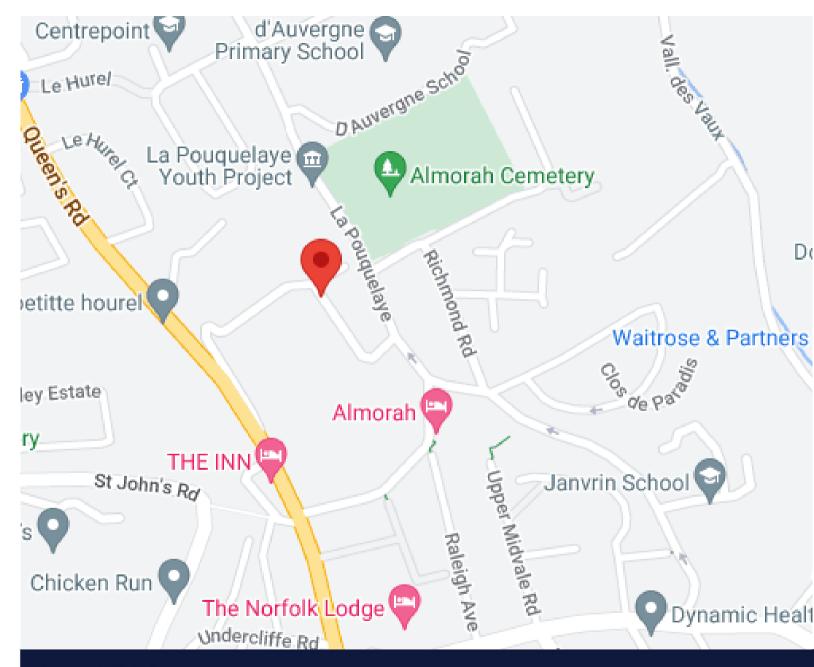

Strategically situated in close proximity to schools, supermarkets such as Waitrose and just a short distance from the town centre this property is in an excellent location.

A great family home.

#### DIRECTIONS

Proceed up La Pouquelaye turn left into Upper Kings Cliff at the top turn right into Kings View and the property is 2nd from the end on the right.