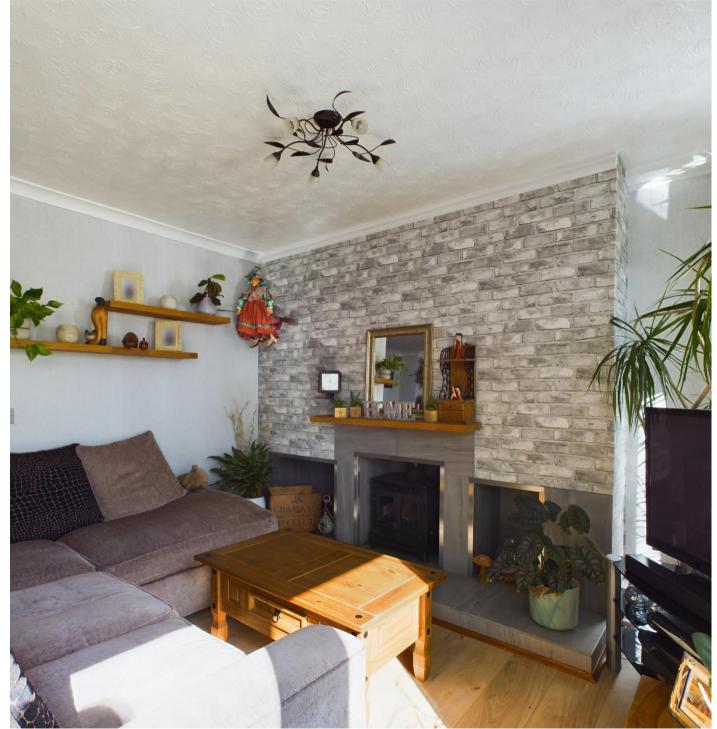

The accommodation comprises of a spacious sitting/dining room with functional fireplace, perfect for cozy gatherings with family and friends. A fully fitted kitchen equipped with modern appliances. With the added benefit of a utility room with garden acess for laundry and storage purposes.