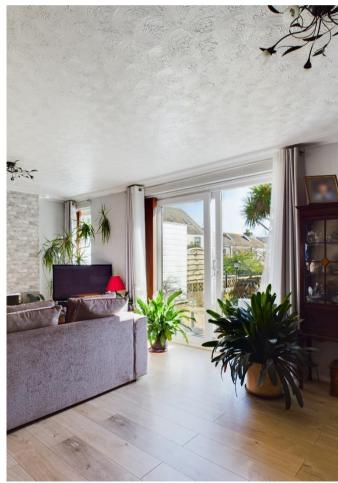

The accommodation comprises of a spacious sitting/dining room with functional fireplace, perfect for cozy gatherings with family and friends. A fully fitted kitchen equipped with modern appliances. With the added benefit of a utility room with garden acess for laundry and storage purposes.