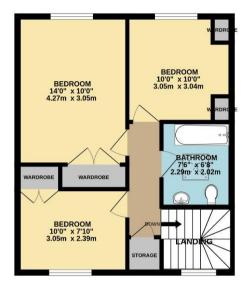

Three generously sized bedrooms with large windows allowing plenty of nautural light. A well-appointed house bathroom with plenty of storage.

Stepping outside, the property reveals a delightful patio and garden area, offering ample space for outdoor relaxation and entertaining. Additionally there is a garage and parking area accommodating up to three cars which ensures convenience and ease of access.

#### TOTAL FLOOR AREA : 1221 sq.ft. (113.4 sq.m.) approx.

Whilst every attempt has been made to ensure the accuracy of the floopflan contained here, measurements of dors, windows, rooms and any other items are approximate and no responsibility is taken for any error, omission or mis-statement. This plan is for illustrative purposes only and should be used as such by any prospective purchaser. The services, systems and appliances shown have not been tested and no guarantee as to their operability or efficiency can be given. Made with Metropix ©2024