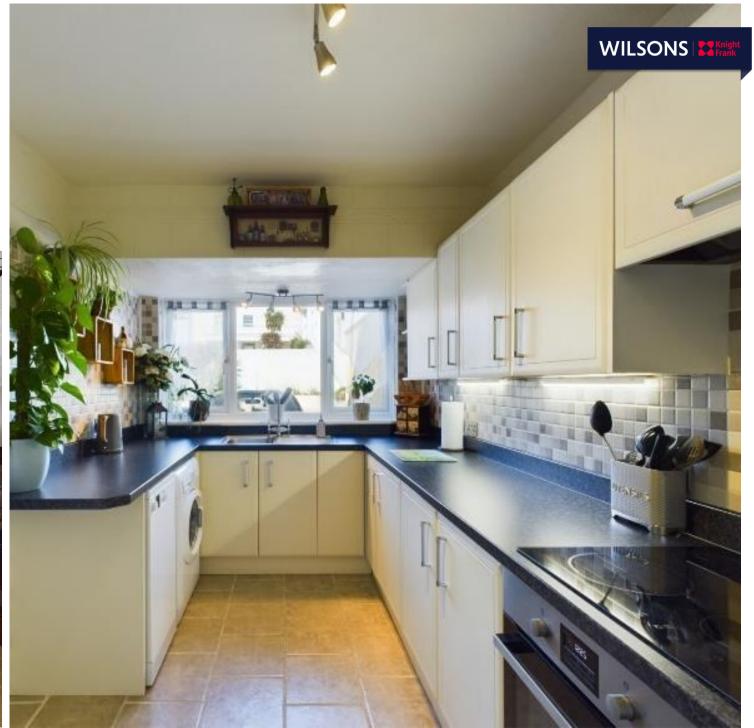

The accommodation comprises of a spacious sitting/dining room with functional fireplace, perfect for cozy gatherings with family and friends. A fully fitted kitchen equipped with modern appliances. With the added benefit of a utility room with garden acess for laundry and storage purposes.