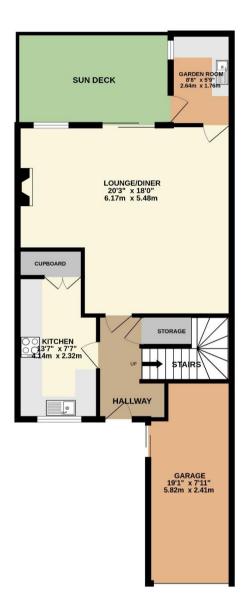

The accommodation comprises of a spacious sitting/dining room with functional fireplace, perfect for cozy gatherings with family and friends. A fully fitted kitchen equipped with modern appliances. With the added benefit of a utility room with garden acess for laundry and storage purposes.

Three generously sized bedrooms with large windows allowing plenty of nautural light. A well-appointed house bathroom with plenty of storage.

Stepping outside, the property reveals a delightful patio and garden area, offering ample space for outdoor relaxation and entertaining. Additionally there is a garage and parking area accommodating up to three cars which ensures convenience and ease of access.

#### TOTAL FLOOR AREA : 1221 sq.ft. (113.4 sq.m.) approx.

Whilst every attempt has been made to ensure the accuracy of the floopflan contained here, measurements of dors, windows, rooms and any other items are approximate and no responsibility is taken for any error, omission or mis-statement. This plan is for illustrative purposes only and should be used as such by any prospective purchaser. The services, systems and appliances shown have not been tested and no guarantee as to their operability or efficiency can be given. Made with Metropix ©2024