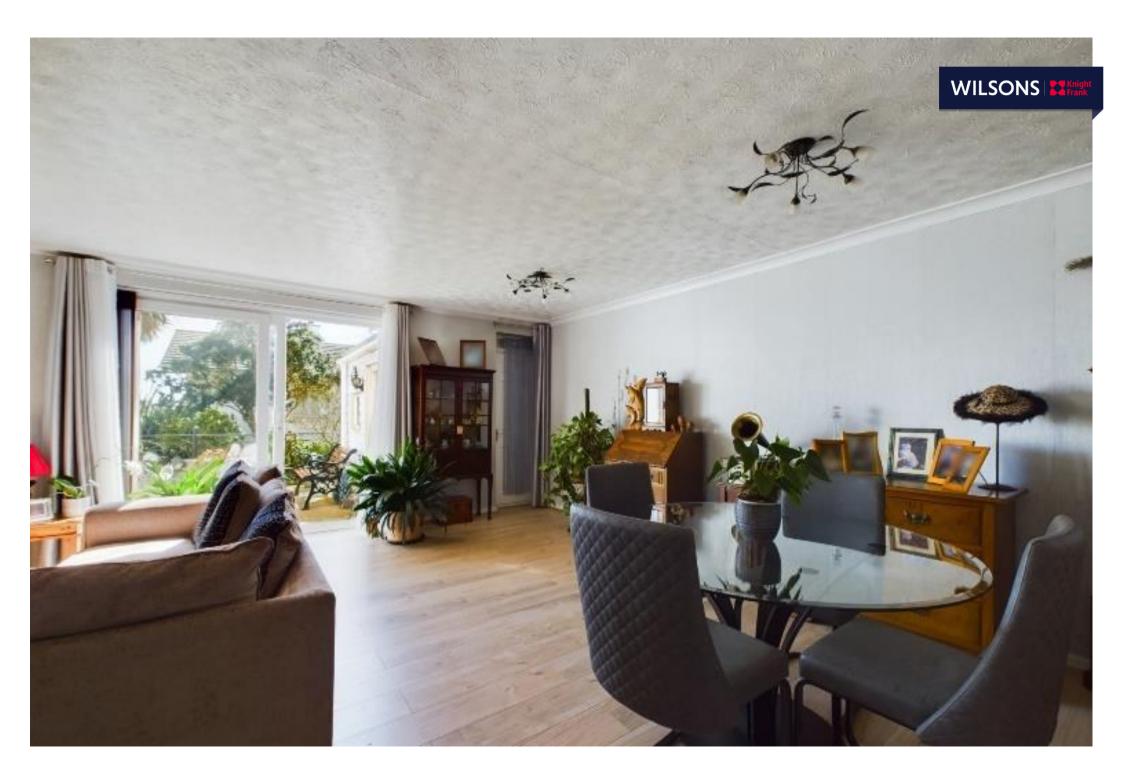

The accommodation comprises of a spacious sitting/dining room with functional fireplace, perfect for cozy gatherings with family and friends. A fully fitted kitchen equipped with modern appliances. With the added benefit of a utility room with garden acess for laundry and storage purposes.