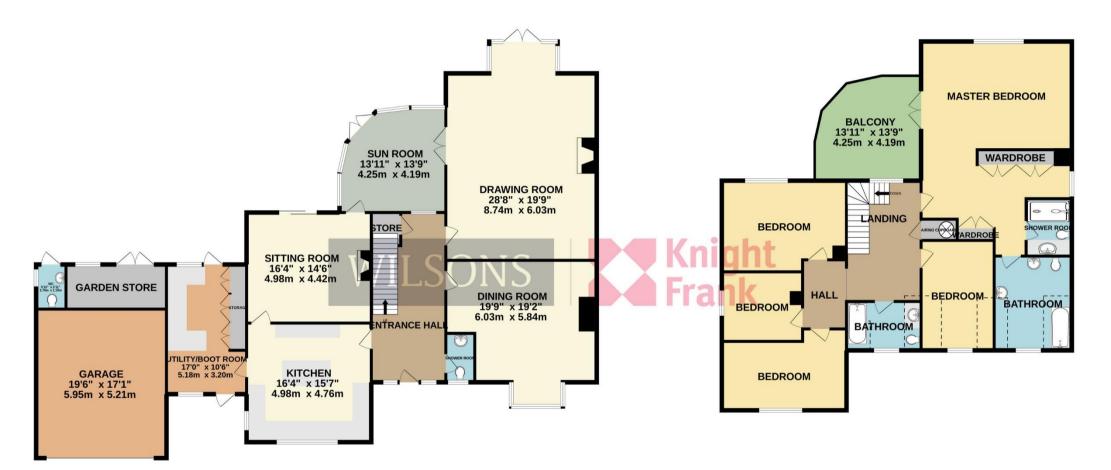

## Price £2,250,000 Qualified | Freehold

PROPERTY ID: 2448

1ST FLOOR 1500 sq.ft. (139.4 sq.m.) approx.

GROUND FLOOR 2330 sq.ft. (216.4 sq.m.) approx.

#### TOTAL FLOOR AREA : 3830 sq.ft. (355.8 sq.m.) approx.

Whilst every attempt has been made to ensure the accuracy of the floorplan contained here, measurements of doors, windows, rooms and any other items are approximate and no responsibility is taken for any error, omission or mis-statement. This plan is for illustrative purposes only and should be used as such by any prospective purchaser. The services, systems and appliances shown have not been tested and no guarantee as to their operability or efficiency can be given. Made with Metropix ©2022