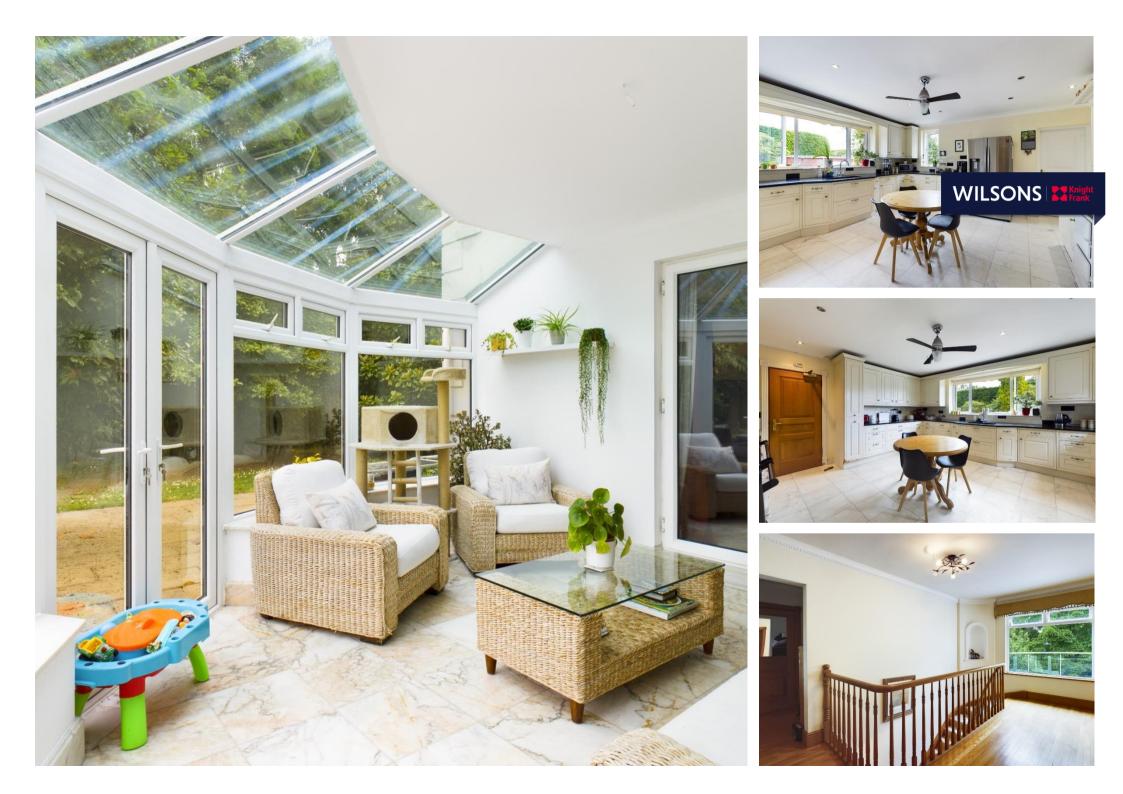

# WILSONS Knight Frank

**Connecting People & Property Perfectly.** 

New to market, this attractive detached five bedroom family home is located in a prime position for ease of access to all major schools, amenities and a short commute into the town centre. Offering over 3800 sq ft of well proportioned accommodation and finished with engineered oak flooring and staircase, the current owners have lovingly cared for and maintained the property, however some modernisation would only enhance the property further. The ground floor offers a spacious kitchen/breakfast room, adjacent to the dining room/snug and a stunning aspect overlooking the garden. In addition, there is a very spacious 28 ft long living room inclusive of a functional fireplace, a formal dining room and an additional reception room provided by a s/w facing conservatory. There is great under the stair storage, large utility room and cloakroom all on this level. The first floor offers five bedrooms and house bathroom. The Master suite is very generous, with walk through dressing room, en-suite shower room and ensuite bathroom plus a balcony overlooking the garden.Parking is provided within a gated driveway which could accommodate 6-8 cars in addition to the integral double garage two spaces plus a spacious single garage. With both south and west facing aspects, the garden enjoys all day sunshine and is large enough to warrant a swimming pool, fully enclosed it is a safe space for all the family and pets to enjoy. This home will appeal to a family requiring a lot of space both inside and out, or professionals who are looking for a house with simply nothing to do but unpack. Internal viewing is highly recommended.

- Substantial family home
- Five bedroom/ Three receptions
- Long driveway approach
- 3800 sq ft of accommodation
- South west facing garden
- Double garage and ample parking