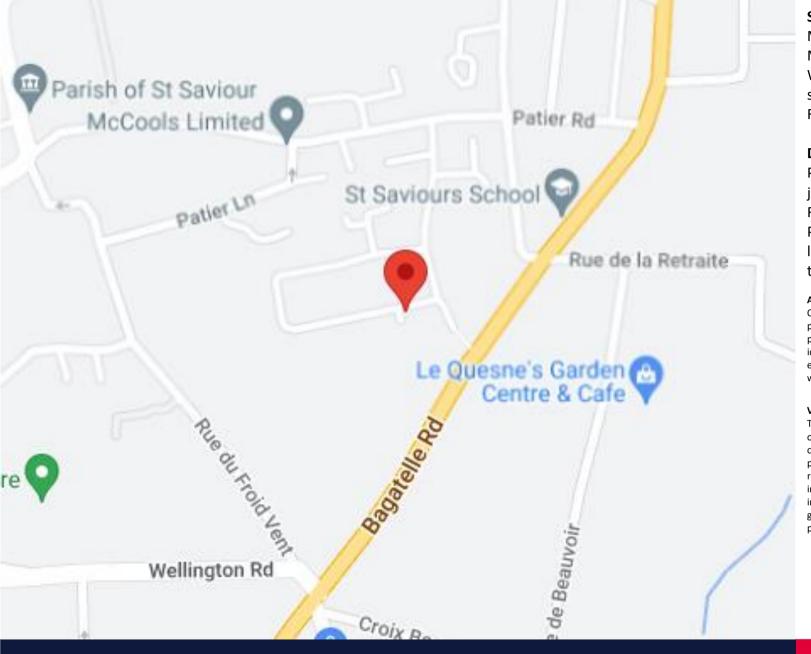

## **DIRECTIONS**

Proceed up St Saviour Hill, turn right just before the Parish Hall into Patier Road, turn right into Le Jardin a Pommiers, proceed to the end of the lane turning right and property is on the LHS as the lane opens up