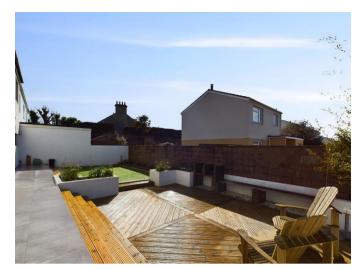

# INTRODUCING

Cassiel, 72, Le Jardin A Pommier, La Rue De Patier, St Saviour, JE2 7LT

Connecting People & Property Perfectly.

Situated on the outskirts of town and very conveniently located for schools and colleges is this perfect three/four bedroom modern family home. Renovated to a high standard throughout the accommodation offers just under 2000 sq ft of accommodation, with exceptional open plan living/diner/kitchen, the real hub of the home, an excellent social space to socialise, dine and keep an eye on young children. The en trend kitchen is fully fitted with quality appliances with all the mod cons and centre island/breakfast bar. Also from here are french sliding doors which provide a great aspect over looking the garden. On this floor the property also offers a utility room with ample storage, cloakroom and spacious entrance hall, from which has access to the integral garage. Upstairs comprises three double bedrooms, plus a single room which can be utilised as a nursery/study or dressing room. Special mention must be made to the spacious master bedroom with its vaulted ceiling and large windows and luxury four piece ensuite bathroom. Currently the study is used as a dressing room making the west wing of the house a large master suite. To the rear of the property there is an enclosed garden laid to artificial grass and decked area ideal for barbecuing and enjoying the afternoon sunshine and in addition to the garage is ample parking for up to four cars.