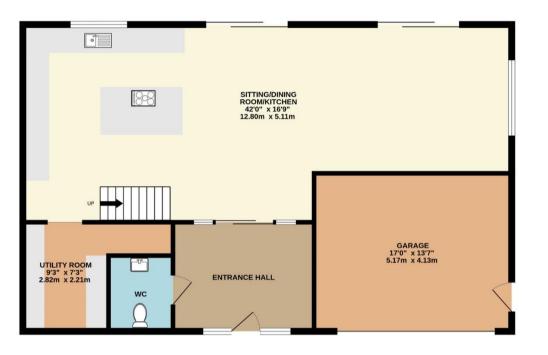

# INTRODUCING

Cassiel, 72, Le Jardin A Pommier, La Rue De Patier, St Saviour, JE2 7LT

Connecting People & Property Perfectly.

Situated on the outskirts of town and very conveniently located for schools and colleges is this perfect three/four bedroom modern family home. Renovated to a high standard throughout the accommodation offers just under 2000 sq ft of accommodation, with exceptional open plan living/diner/kitchen, the real hub of the home, an excellent social space to socialise, dine and keep an eye on young children. The en trend kitchen is fully fitted with quality appliances with all the mod cons and centre island/breakfast bar. Also from here are french sliding doors which provide a great aspect over looking the garden. On this floor the property also offers a utility room with ample storage, cloakroom and spacious entrance hall, from which has access to the integral garage. Upstairs comprises three double bedrooms, plus a single room which can be utilised as a nursery/study or dressing room. Special mention must be made to the spacious master bedroom with its vaulted ceiling and large windows and luxury four piece ensuite bathroom. Currently the study is used as a dressing room making the west wing of the house a large master suite. To the rear of the property there is an enclosed garden laid to artificial grass and decked area ideal for barbecuing and enjoying the afternoon sunshine and in addition to the garage is ample parking for up to four cars.

GROUND FLOOR 1106 sq.ft. (102.7 sq.m.) approx.

1ST FLOOR 839 sq.ft. (78.0 sq.m.) approx.

TOTAL FLOOR AREA: 1945 sq.ft. (180.7 sq.m.) approx.

Whilst every attempt has been made to ensure the accuracy of the floorplan contained here, measurements of doors, windows, rooms and any other items are approximate and no responsibility is taken for any error, omission or mis-statement. This plan is for illustrative purposes only and should be used as such by any prospective purchaser. The services, systems and appliances shown have not been tested and no guarantee as to their operability or efficiency can be given.