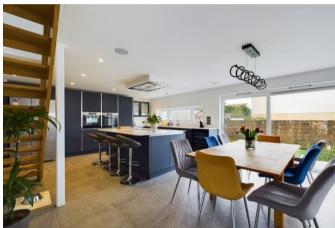

# INTRODUCING

Cassiel, 72, Le Jardin A Pommier, La Rue De Patier, St Saviour, JE2 7LT

Connecting People & Property Perfectly.

Situated on the outskirts of town and very conveniently located for schools and colleges is this perfect three/four bedroom modern family home. Renovated to a high standard throughout the accommodation offers just under 2000 sq ft of accommodation, with exceptional open plan living/diner/kitchen, the real hub of the home, an excellent social space to socialise, dine and keep an eye on young children. The en trend kitchen is fully fitted with quality appliances with all the mod cons and centre island/breakfast bar. Also from here are french sliding doors which provide a great aspect over looking the garden. On this floor the property also offers a utility room with ample storage, cloakroom and spacious entrance hall, from which has access to the integral garage. Upstairs comprises three double bedrooms, plus a single room which can be utilised as a nursery/study or dressing room. Special mention must be made to the spacious master bedroom with its vaulted ceiling and large windows and luxury four piece ensuite bathroom. Currently the study is used as a dressing room making the west wing of the house a large master suite. To the rear of the property there is an enclosed garden laid to artificial grass and decked area ideal for barbecuing and enjoying the afternoon sunshine and in addition to the garage is ample parking for up to four cars.