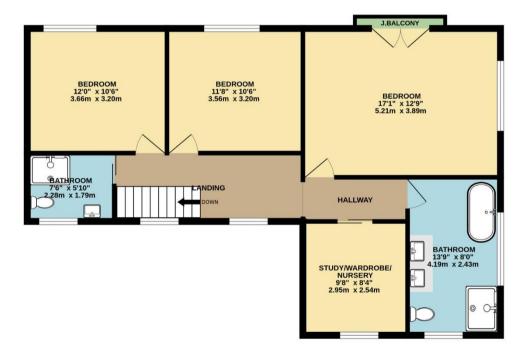

# INTRODUCING

Cassiel, 72, Le Jardin A Pommier, La Rue De Patier, St Saviour, JE2 7LT

Connecting People & Property Perfectly.

Situated on the outskirts of town and very conveniently located for schools and colleges is this perfect three/four bedroom modern family home. Renovated to a high standard throughout the accommodation offers just under 2000 sq ft of accommodation, with exceptional open plan living/diner/kitchen, the real hub of the home, an excellent social space to socialise, dine and keep an eye on young children. The en trend kitchen is fully fitted with quality appliances with all the mod cons and centre island/breakfast bar. Also from here are french sliding doors which provide a great aspect over looking the garden. On this floor the property also offers a utility room with ample storage, cloakroom and spacious entrance hall, from which has access to the integral garage. Upstairs comprises three double bedrooms, plus a single room which can be utilised as a nursery/study or dressing room. Special mention must be made to the spacious master bedroom with its vaulted ceiling and large windows and luxury four piece ensuite bathroom. Currently the study is used as a dressing room making the west wing of the house a large master suite. To the rear of the property there is an enclosed garden laid to artificial grass and decked area ideal for barbecuing and enjoying the afternoon sunshine and in addition to the garage is ample parking for up to four cars.

GROUND FLOOR 1106 sq.ft. (102.7 sq.m.) approx.

1ST FLOOR 839 sq.ft. (78.0 sq.m.) approx.

TOTAL FLOOR AREA: 1945 sq.ft. (180.7 sq.m.) approx.

Whilst every attempt has been made to ensure the accuracy of the floorplan contained here, measurements of doors, windows, rooms and any other items are approximate and no responsibility is taken for any error, omission or mis-statement. This plan is for illustrative purposes only and should be used as such by any prospective purchaser. The services, systems and appliances shown have not been tested and no guarantee as to their operability or efficiency can be given.