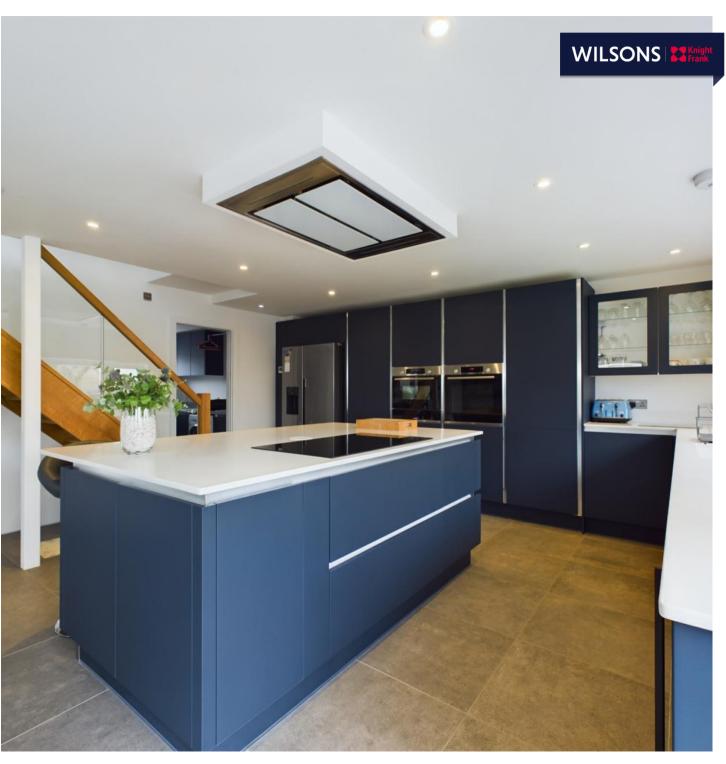

# INTRODUCING

Cassiel, 72, Le Jardin A Pommier, La Rue De Patier, St Saviour, JE2 7LT

Connecting People & Property Perfectly.

Situated on the outskirts of town and very conveniently located for schools and colleges is this perfect three/four bedroom modern family home. Renovated to a high standard throughout the accommodation offers just under 2000 sq ft of accommodation, with exceptional open plan living/diner/kitchen, the real hub of the home, an excellent social space to socialise, dine and keep an eye on young children. The en trend kitchen is fully fitted with quality appliances with all the mod cons and centre island/breakfast bar. Also from here are french sliding doors which provide a great aspect over looking the garden. On this floor the property also offers a utility room with ample storage, cloakroom and spacious entrance hall, from which has access to the integral garage. Upstairs comprises three double bedrooms, plus a single room which can be utilised as a nursery/study or dressing room. Special mention must be made to the spacious master bedroom with its vaulted ceiling and large windows and luxury four piece ensuite bathroom. Currently the study is used as a dressing room making the west wing of the house a large master suite. To the rear of the property there is an enclosed garden laid to artificial grass and decked area ideal for barbecuing and enjoying the afternoon sunshine and in addition to the garage is ample parking for up to four cars.

- Modern family home
- Three/Four bedrooms/Two bathrooms
- Renovated to a high standard throughout
- 2000 sq ft of accommodation
- Enclosed sunny garden
- Garage and parking for four cars

PROPERTY ID: 2819