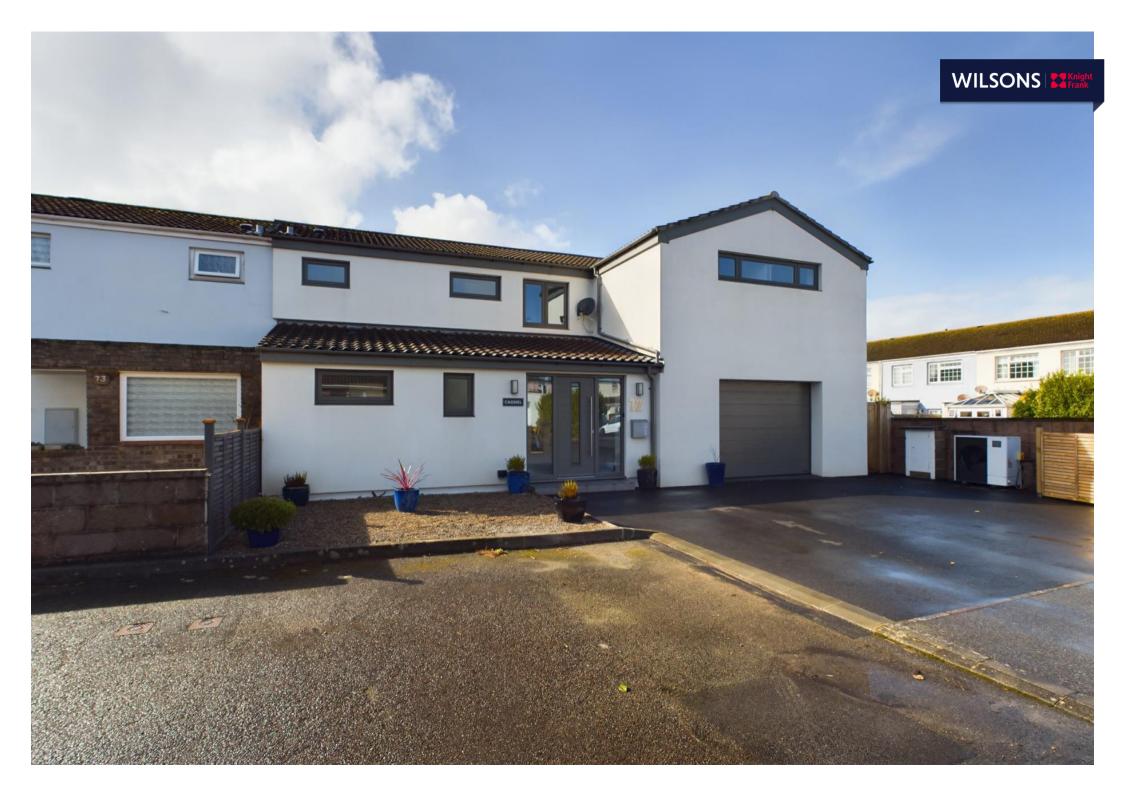

# INTRODUCING

Cassiel, 72, Le Jardin A Pommier, La Rue De Patier, St Saviour, JE2 7LT

Connecting People & Property Perfectly.

Situated on the outskirts of town and very conveniently located for schools and colleges is this perfect three/four bedroom modern family home. Renovated to a high standard throughout the accommodation offers just under 2000 sq ft of accommodation, with exceptional open plan living/diner/kitchen, the real hub of the home, an excellent social space to socialise, dine and keep an eye on young children. The en trend kitchen is fully fitted with quality appliances with all the mod cons and centre island/breakfast bar. Also from here are french sliding doors which provide a great aspect over looking the garden. On this floor the property also offers a utility room with ample storage, cloakroom and spacious entrance hall, from which has access to the integral garage. Upstairs comprises three double bedrooms, plus a single room which can be utilised as a nursery/study or dressing room. Special mention must be made to the spacious master bedroom with its vaulted ceiling and large windows and luxury four piece ensuite bathroom. Currently the study is used as a dressing room making the west wing of the house a large master suite. To the rear of the property there is an enclosed garden laid to artificial grass and decked area ideal for barbecuing and enjoying the afternoon sunshine and in addition to the garage is ample parking for up to four cars.