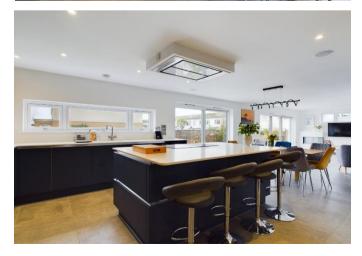

# INTRODUCING

Cassiel, 72, Le Jardin A Pommier, La Rue De Patier, St Saviour, JE2 7LT

Connecting People & Property Perfectly.

Situated on the outskirts of town and very conveniently located for schools and colleges is this perfect three/four bedroom modern family home. Renovated to a high standard throughout the accommodation offers just under 2000 sq ft of accommodation, with exceptional open plan living/diner/kitchen, the real hub of the home, an excellent social space to socialise, dine and keep an eye on young children. The en trend kitchen is fully fitted with quality appliances with all the mod cons and centre island/breakfast bar. Also from here are french sliding doors which provide a great aspect over looking the garden. On this floor the property also offers a utility room with ample storage, cloakroom and spacious entrance hall, from which has access to the integral garage. Upstairs comprises three double bedrooms, plus a single room which can be utilised as a nursery/study or dressing room. Special mention must be made to the spacious master bedroom with its vaulted ceiling and large windows and luxury four piece ensuite bathroom. Currently the study is used as a dressing room making the west wing of the house a large master suite. To the rear of the property there is an enclosed garden laid to artificial grass and decked area ideal for barbecuing and enjoying the afternoon sunshine and in addition to the garage is ample parking for up to four cars.

- Modern family home
- Three/Four bedrooms/Two bathrooms
- Renovated to a high standard throughout
- 2000 sq ft of accommodation
- Enclosed sunny garden
- Garage and parking for four cars

PROPERTY ID: 2819