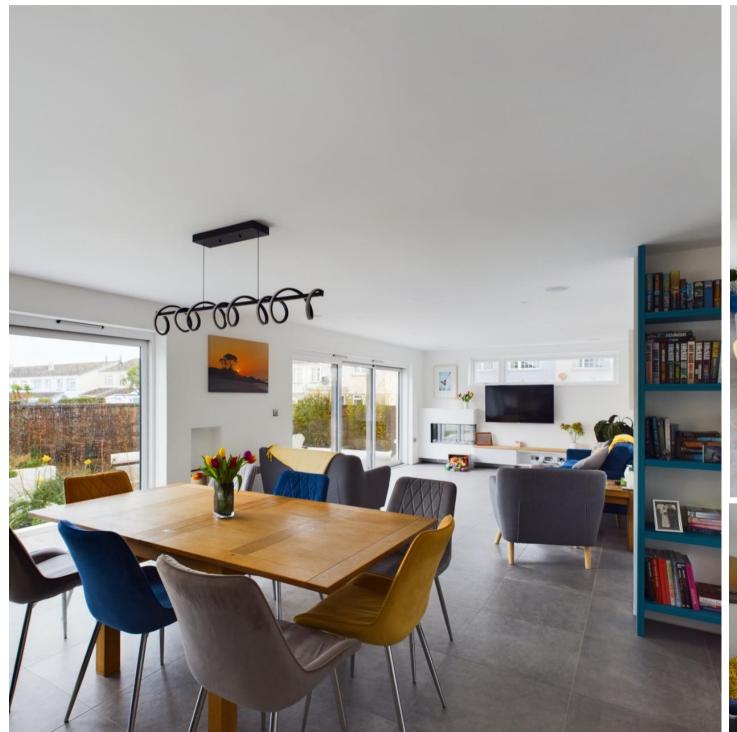

# INTRODUCING

Cassiel, 72, Le Jardin A Pommier, La Rue De Patier, St Saviour, JE2 7LT

Connecting People & Property Perfectly.

Situated on the outskirts of town and very conveniently located for schools and colleges is this perfect three/four bedroom modern family home. Renovated to a high standard throughout the accommodation offers just under 2000 sq ft of accommodation, with exceptional open plan living/diner/kitchen, the real hub of the home, an excellent social space to socialise, dine and keep an eye on young children. The en trend kitchen is fully fitted with quality appliances with all the mod cons and centre island/breakfast bar. Also from here are french sliding doors which provide a great aspect over looking the garden. On this floor the property also offers a utility room with ample storage, cloakroom and spacious entrance hall, from which has access to the integral garage. Upstairs comprises three double bedrooms, plus a single room which can be utilised as a nursery/study or dressing room. Special mention must be made to the spacious master bedroom with its vaulted ceiling and large windows and luxury four piece ensuite bathroom. Currently the study is used as a dressing room making the west wing of the house a large master suite. To the rear of the property there is an enclosed garden laid to artificial grass and decked area ideal for barbecuing and enjoying the afternoon sunshine and in addition to the garage is ample parking for up to four cars.