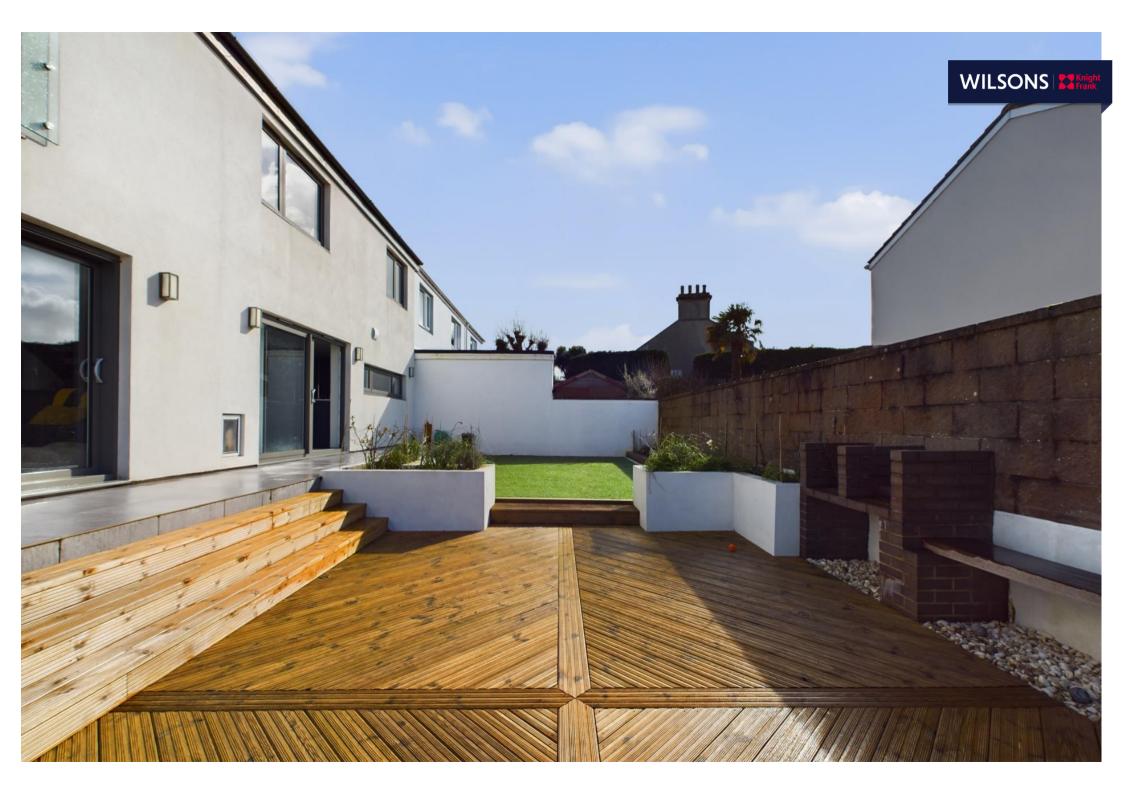

# INTRODUCING

Cassiel, 72, Le Jardin A Pommier, La Rue De Patier, St Saviour, JE2 7LT

Connecting People & Property Perfectly.

Situated on the outskirts of town and very conveniently located for schools and colleges is this perfect three/four bedroom modern family home. Renovated to a high standard throughout the accommodation offers just under 2000 sq ft of accommodation, with exceptional open plan living/diner/kitchen, the real hub of the home, an excellent social space to socialise, dine and keep an eye on young children. The en trend kitchen is fully fitted with quality appliances with all the mod cons and centre island/breakfast bar. Also from here are french sliding doors which provide a great aspect over looking the garden. On this floor the property also offers a utility room with ample storage, cloakroom and spacious entrance hall, from which has access to the integral garage. Upstairs comprises three double bedrooms, plus a single room which can be utilised as a nursery/study or dressing room. Special mention must be made to the spacious master bedroom with its vaulted ceiling and large windows and luxury four piece ensuite bathroom. Currently the study is used as a dressing room making the west wing of the house a large master suite. To the rear of the property there is an enclosed garden laid to artificial grass and decked area ideal for barbecuing and enjoying the afternoon sunshine and in addition to the garage is ample parking for up to four cars.

- Modern family home
- Three/Four bedrooms/Two bathrooms
- Renovated to a high standard throughout
- 2000 sq ft of accommodation
- Enclosed sunny garden
- Garage and parking for four cars

PROPERTY ID: 2819