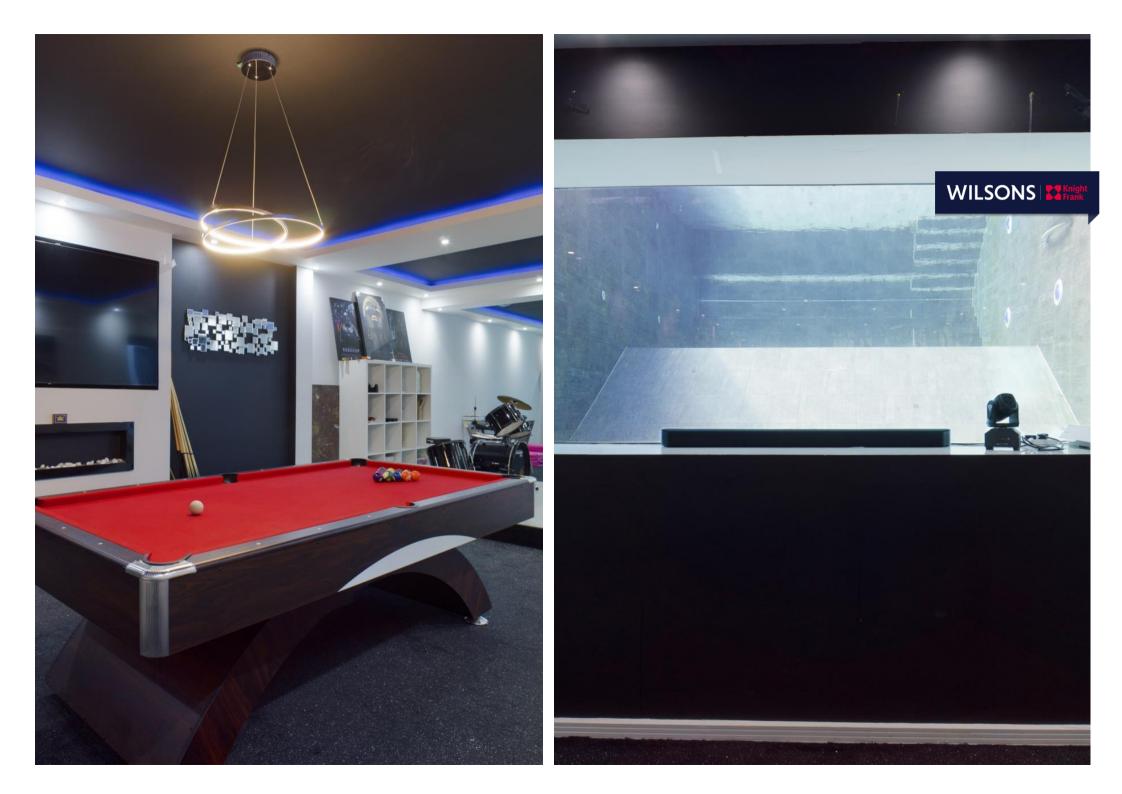

#### -A SPECTACULAR CONTEMPORARY FAMILY HOME-

Set within the rural parish of St John, this most outstanding property has recently been the subject of a scheme of total redevelopment and enhancement, to now provide a truly exceptional family home. Vanessa offers a splendid range of contemporary design accommodation, extending in total to approaching some 6,000 sq.ft. There are 6 bedrooms suites, the principal living areas are exceptionally appealing and benefit from being flooded by natural light, whilst a stunning family kitchen, forms the centre piece of the ground floor accommodation. Furthermore, there is the added benefit of a self-contained studio flat. Of particular note is the provision of a very large (40`) basement leisure/entertaining complex with built-in bar and a vast 'under water window` giving visual aspects into the swimming pool. Externally there is a generous sized level lawned garden with swimming pool and pool pavilion, an extensive parking forecourt secured by an electric gate access and a 3-car integral garage. Additionally, Vanessa enjoys the ownership and protection of an adjacent agricultural field. The property stands fully private with no immediate neighbouring homes and is adjacent to open agricultural lands, which form an integral part of the prestigious St John's Manor estate.

- Spectacular contemporary family home
- Near 6,000 sq.ft luxury accommodation
- 6 Bedroom suites plus studio apartment
- Stunning 40` entertaining/leisure complex
- Garden with swimming pool
- Agricultural land