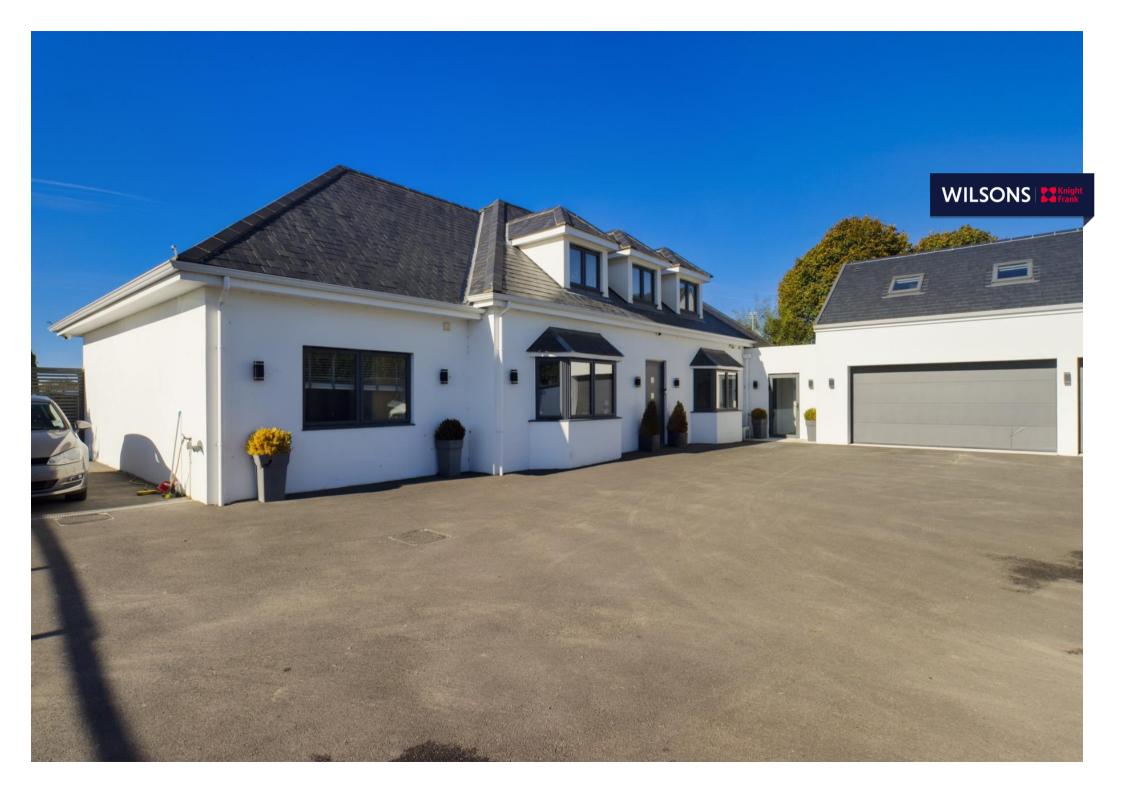

#### -A SPECTACULAR CONTEMPORARY FAMILY HOME-

Set within the rural parish of St John, this most outstanding property has recently been the subject of a scheme of total redevelopment and enhancement, to now provide a truly exceptional family home. Vanessa offers a splendid range of contemporary design accommodation, extending in total to approaching some 6,000 sq.ft. There are 6 bedrooms suites, the principal living areas are exceptionally appealing and benefit from being flooded by natural light, whilst a stunning family kitchen, forms the centre piece of the ground floor accommodation. Furthermore, there is the added benefit of a self-contained studio flat. Of particular note is the provision of a very large (40`) basement leisure/entertaining complex with built-in bar and a vast 'under water window` giving visual aspects into the swimming pool. Externally there is a generous sized level lawned garden with swimming pool and pool pavilion, an extensive parking forecourt secured by an electric gate access and a 3-car integral garage. Additionally, Vanessa enjoys the ownership and protection of an adjacent agricultural field. The property stands fully private with no immediate neighbouring homes and is adjacent to open agricultural lands, which form an integral part of the prestigious St John's Manor estate.

- Spectacular contemporary family home
- Near 6,000 sq.ft luxury accommodation
- 6 Bedroom suites plus studio apartment
- Stunning 40` entertaining/leisure complex
- Garden with swimming pool
- Agricultural land