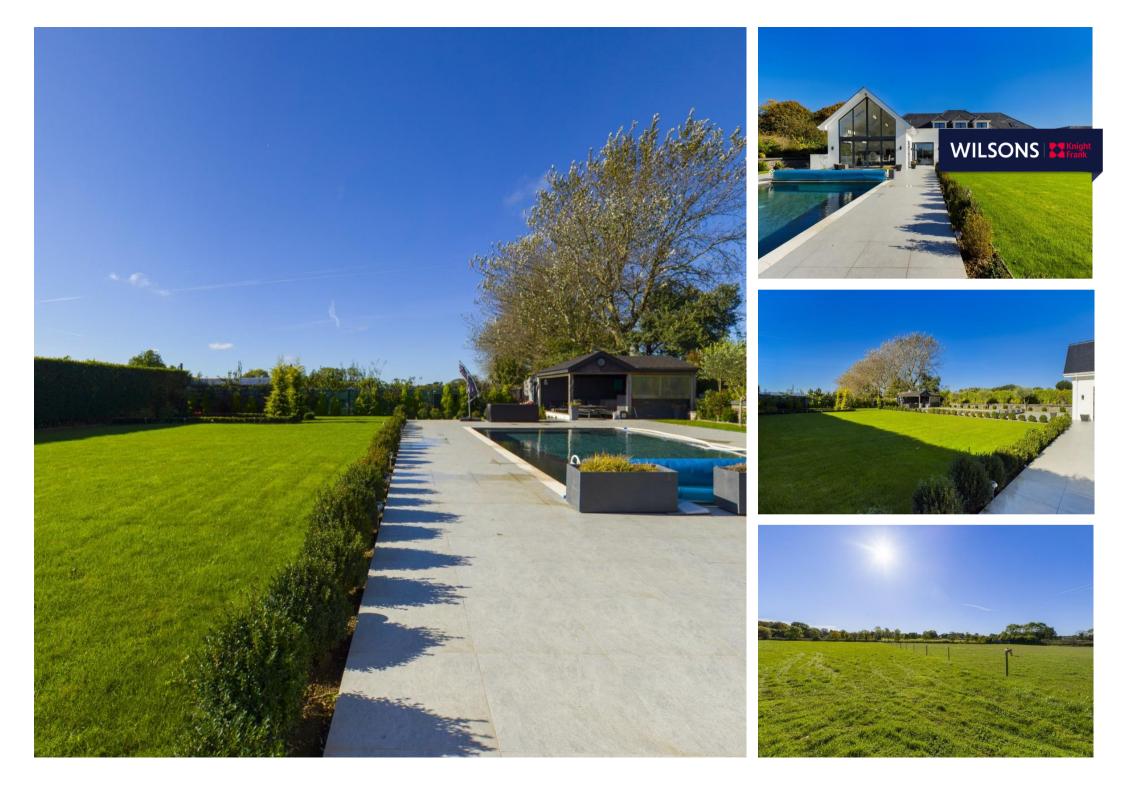

#### -A SPECTACULAR CONTEMPORARY FAMILY HOME-

Set within the rural parish of St John, this most outstanding property has recently been the subject of a scheme of total redevelopment and enhancement, to now provide a truly exceptional family home. Vanessa offers a splendid range of contemporary design accommodation, extending in total to approaching some 6,000 sq.ft. There are 6 bedrooms suites, the principal living areas are exceptionally appealing and benefit from being flooded by natural light, whilst a stunning family kitchen, forms the centre piece of the ground floor accommodation. Furthermore, there is the added benefit of a self-contained studio flat. Of particular note is the provision of a very large (40`) basement leisure/entertaining complex with built-in bar and a vast 'under water window` giving visual aspects into the swimming pool. Externally there is a generous sized level lawned garden with swimming pool and pool pavilion, an extensive parking forecourt secured by an electric gate access and a 3-car integral garage. Additionally, Vanessa enjoys the ownership and protection of an adjacent agricultural field. The property stands fully private with no immediate neighbouring homes and is adjacent to open agricultural lands, which form an integral part of the prestigious St John's Manor estate.

- Spectacular contemporary family home
- Near 6,000 sq.ft luxury accommodation
- 6 Bedroom suites plus studio apartment
- Stunning 40` entertaining/leisure complex
- Garden with swimming pool
- Agricultural land