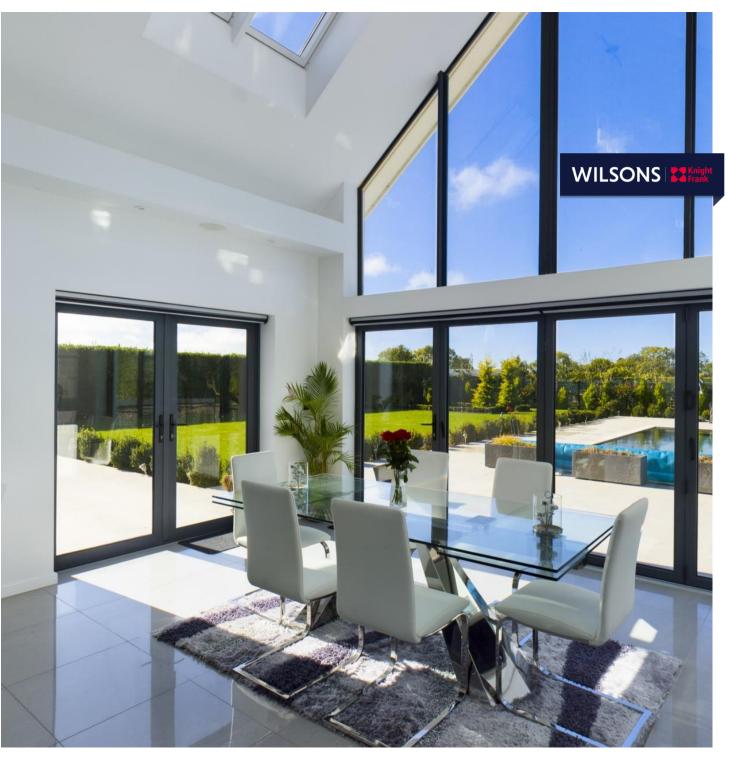

#### -A SPECTACULAR CONTEMPORARY FAMILY HOME-

Set within the rural parish of St John, this most outstanding property has recently been the subject of a scheme of total redevelopment and enhancement, to now provide a truly exceptional family home. Vanessa offers a splendid range of contemporary design accommodation, extending in total to approaching some 6,000 sq.ft. There are 6 bedrooms suites, the principal living areas are exceptionally appealing and benefit from being flooded by natural light, whilst a stunning family kitchen, forms the centre piece of the ground floor accommodation. Furthermore, there is the added benefit of a self-contained studio flat. Of particular note is the provision of a very large (40`) basement leisure/entertaining complex with built-in bar and a vast 'under water window` giving visual aspects into the swimming pool. Externally there is a generous sized level lawned garden with swimming pool and pool pavilion, an extensive parking forecourt secured by an electric gate access and a 3-car integral garage. Additionally, Vanessa enjoys the ownership and protection of an adjacent agricultural field. The property stands fully private with no immediate neighbouring homes and is adjacent to open agricultural lands, which form an integral part of the prestigious St John's Manor estate.