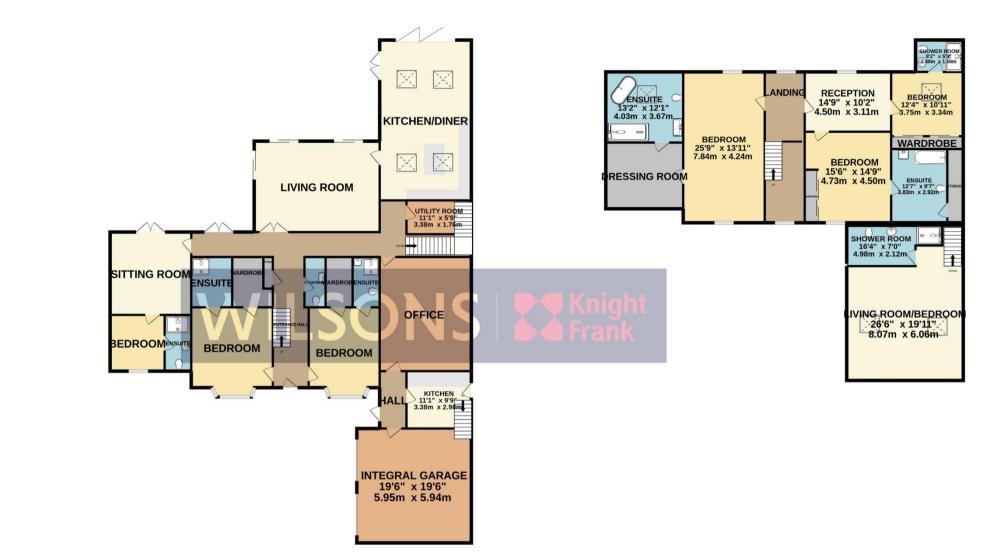

#### TOTAL FLOOR AREA : 5907 sq.ft. (548.8 sq.m.) approx.

NTERTAINMENT ROOM

44'4" x 15'8"

13.52m x 4.77m

BAR

11'9" x 6'3" 3.59m x 1.90m

-

Whilst every attempt has been made to ensure the accuracy of the floorplan contained here, measurements of doors, windows, rooms and any other items are approximate and no responsibility is taken for any error, omission or mis-statement. This plan is for illustrative purposes only and should be used as such by any prospective purchaser. The services, systems and appliances shown have not been tested and no guarantee as to their operability or efficiency can be given. Made with Metropix ©2022