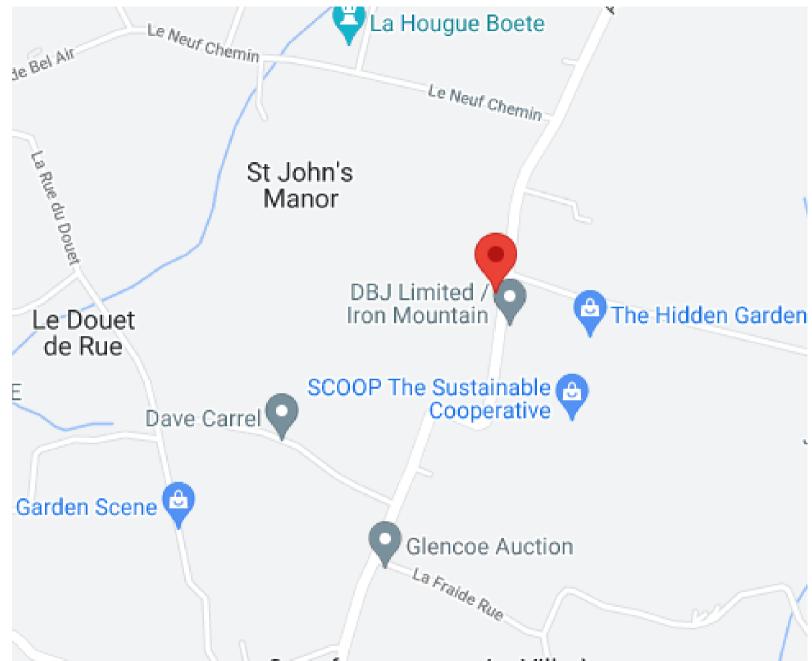

#### DIRECTIONS

Coming South down La Rue De La Mare Ballam, pass the main gates of St John's Manor on your right hand side, and after approximately 300 yards Vanessa is also set on the right hand side.