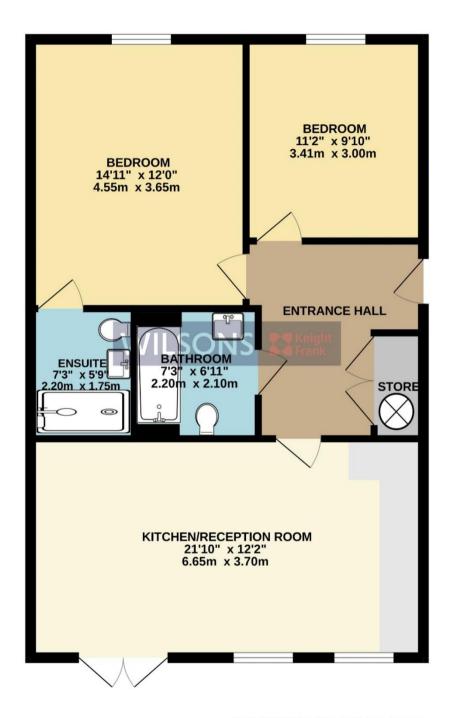

# INTRODUCING S15, Metropol South, Hastings Road, St Helier, JE2 4DT

Connecting People & Property Perfectly.

Located in the South block of The Metropol Development this first floor apartment is brought to market in immaculate condition, only constructed in 2018. The spacious apartment comprises of good size entrance hall with storage cupboard, open plan kitchen and living room, two double bedrooms (one en-suite) and a house bathroom. There is a South facing balcony off the living room plus an under cover parking space for one car. The development also benefits from visitor parking and communal gardens. Conveniently located with the beach, Howard Davis Park, St Helier centre and local shop and amenities within walking distance. This apartment can only be purchased as an investment as there is a tenant in situ.