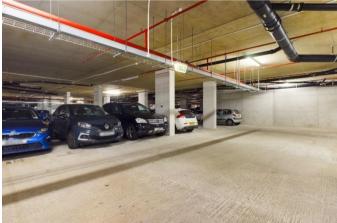

# INTRODUCING S15, Metropol South, Hastings Road, St Helier, JE2 4DT

Connecting People & Property Perfectly.

Located in the South block of The Metropol Development this first floor apartment is brought to market in immaculate condition, only constructed in 2018. The spacious apartment comprises of good size entrance hall with storage cupboard, open plan kitchen and living room, two double bedrooms (one en-suite) and a house bathroom. There is a South facing balcony off the living room plus an under cover parking space for one car. The development also benefits from visitor parking and communal gardens. Conveniently located with the beach, Howard Davis Park, St Helier centre and local shop and amenities within walking distance. This apartment can only be purchased as an investment as there is a tenant in situ.