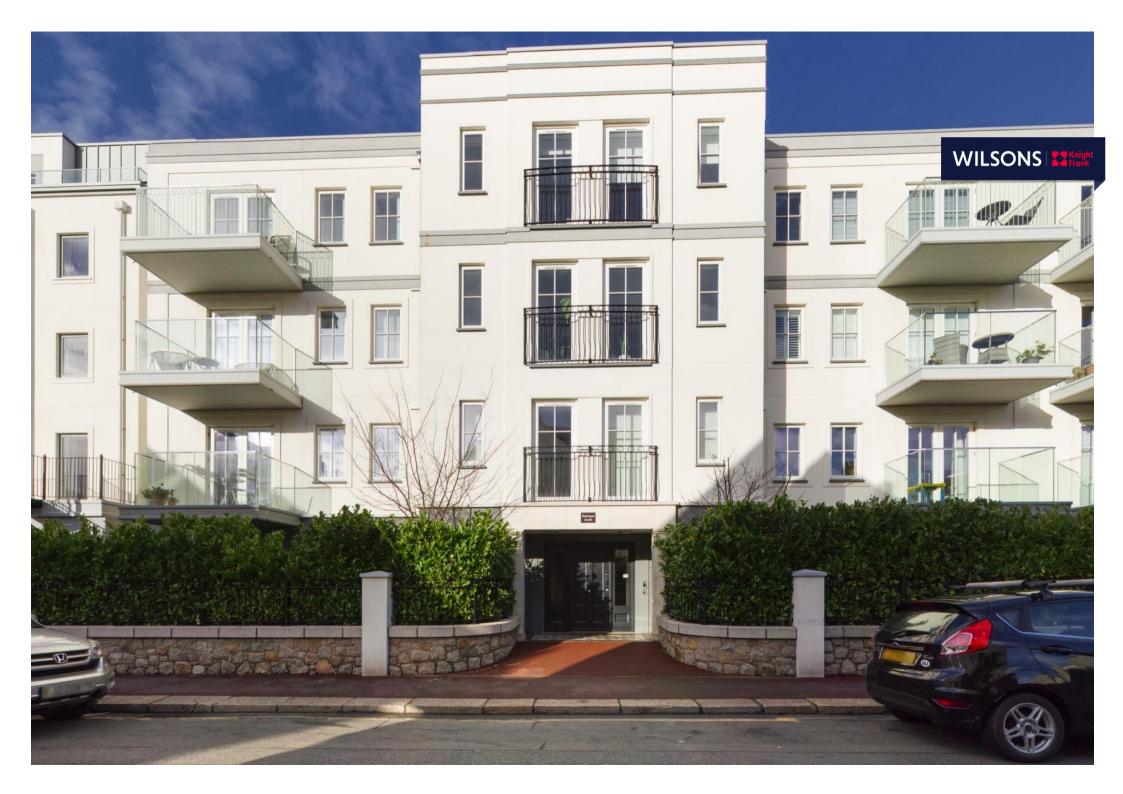

# INTRODUCING S15, Metropol South, Hastings Road, St Helier, JE2 4DT

Connecting People & Property Perfectly.

Located in the South block of The Metropol Development this first floor apartment is brought to market in immaculate condition, only constructed in 2018. The spacious apartment comprises of good size entrance hall with storage cupboard, open plan kitchen and living room, two double bedrooms (one en-suite) and a house bathroom. There is a South facing balcony off the living room plus an under cover parking space for one car. The development also benefits from visitor parking and communal gardens. Conveniently located with the beach, Howard Davis Park, St Helier centre and local shop and amenities within walking distance. This apartment can only be purchased as an investment as there is a tenant in situ.

# **DIRECTIONS**

Turn into Roseville Street from Colomberie, take the first left into Hastings Road. S15 Metropol South is located in the second building on the left hand side.