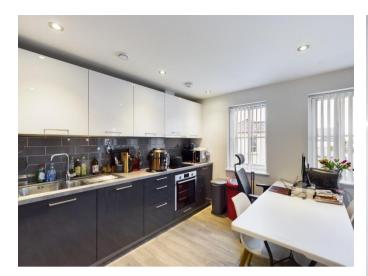

# INTRODUCING S15, Metropol South, Hastings Road, St Helier, JE2 4DT

Connecting People & Property Perfectly.

Located in the South block of The Metropol Development this first floor apartment is brought to market in immaculate condition, only constructed in 2018. The spacious apartment comprises of good size entrance hall with storage cupboard, open plan kitchen and living room, two double bedrooms (one en-suite) and a house bathroom. There is a South facing balcony off the living room plus an under cover parking space for one car. The development also benefits from visitor parking and communal gardens. Conveniently located with the beach, Howard Davis Park, St Helier centre and local shop and amenities within walking distance. This apartment can only be purchased as an investment as there is a tenant in situ.