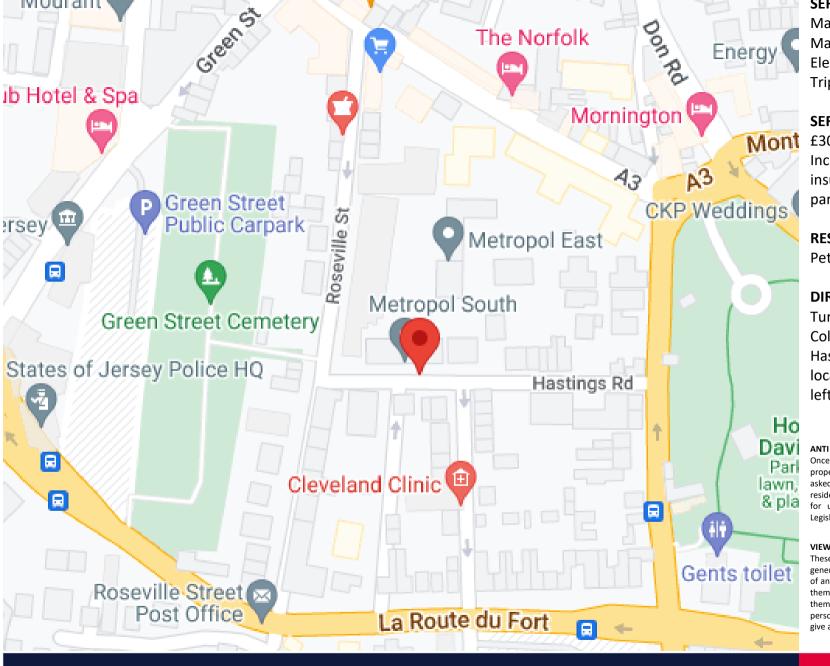

# **DIRECTIONS**

Turn into Roseville Street from Colomberie, take the first left into Hastings Road. S15 Metropol South is located in the second building on the left hand side.