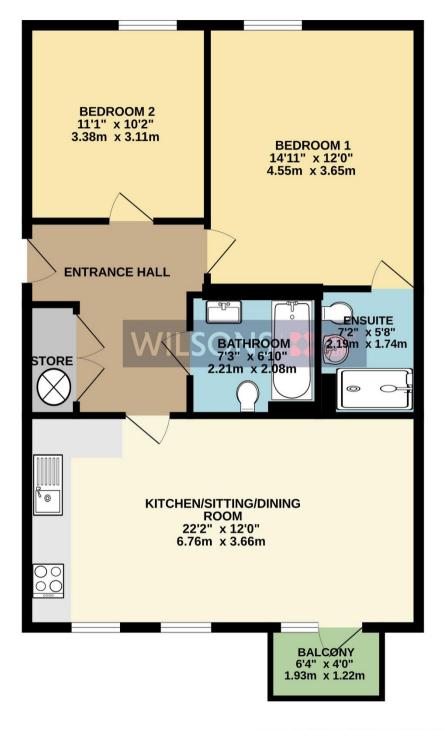

# WILSONS Knight Frank

**Connecting People & Property Perfectly.** 

Located in the South block of The Metropol Development, this first floor apartment is brought to market in immaculate condition, only constructed in 2018. The spacious apartment comprises of good size entrance hall with storage cupboard, open plan kitchen and living room, two double bedrooms (one en-suite) and a house bathroom. There is a South facing balcony off the living room plus an under cover parking space for one car. The development also benefits from visitor parking and communal gardens. Conveniently located with the beach, Howard Davis Park, St Helier centre and local shop and amenities within walking distance. This apartment can only be purchased as an investment as there is a tenant in situ.

# Price £560,000 | Qualified | Share Transfer

PROPERTY ID: 3024

TOTAL FLOOR AREA : 775 sq.ft. (72.0 sq.m.) approx.

Whilst every attempt has been made to ensure the accuracy of the floorplan contained here, measurements of doors, windows, rooms and any other items are approximate and no responsibility is taken for any error, omission or mis-statement. This plan is for illustrative purposes only and should be used as such by any prospective purchaser. The services, systems and appliances shown have not been tested and no guarantee as to their operability or efficiency can be given. Made with Merropix @2023