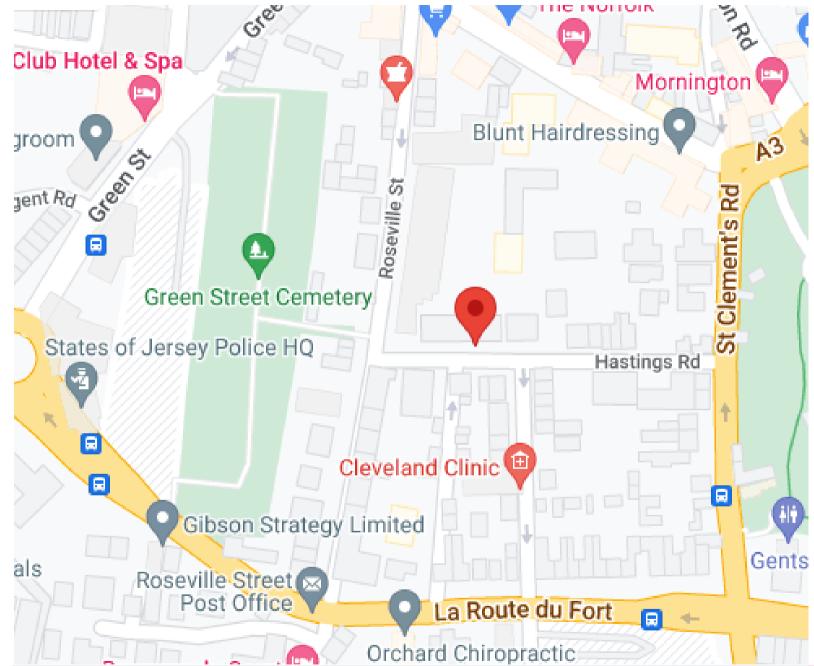

## DIRECTIONS

Turn into Roseville Street from Colomberie, take the first left into Hastings Road. S17 Metropol South is located in the second building on the left hand side.