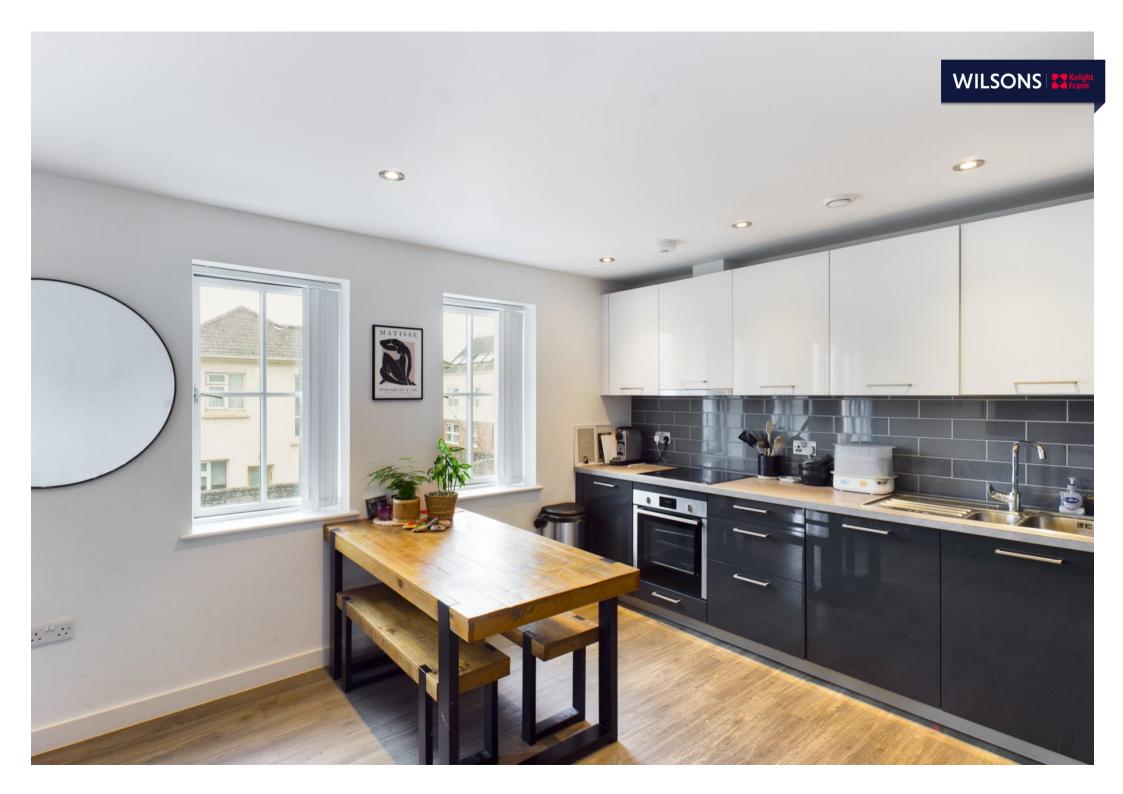

# WILSONS Knight Frank

**Connecting People & Property Perfectly.** 

Located in the South block of The Metropol Development, this first floor apartment is brought to market in immaculate condition, only constructed in 2018. The spacious apartment comprises of good size entrance hall with storage cupboard, open plan kitchen and living room, two double bedrooms (one en-suite) and a house bathroom. There is a South facing balcony off the living room plus an under cover parking space for one car. The development also benefits from visitor parking and communal gardens. Conveniently located with the beach, Howard Davis Park, St Helier centre and local shop and amenities within walking distance. This apartment can only be purchased as an investment as there is a tenant in situ.

- Investment only, tenant in situ
- First floor two double bedroom apartment
- Open plan living room and kitchen
- Under cover parking for one car plus visitors
- South facing balcony off living room
- Convenient town outskirts location