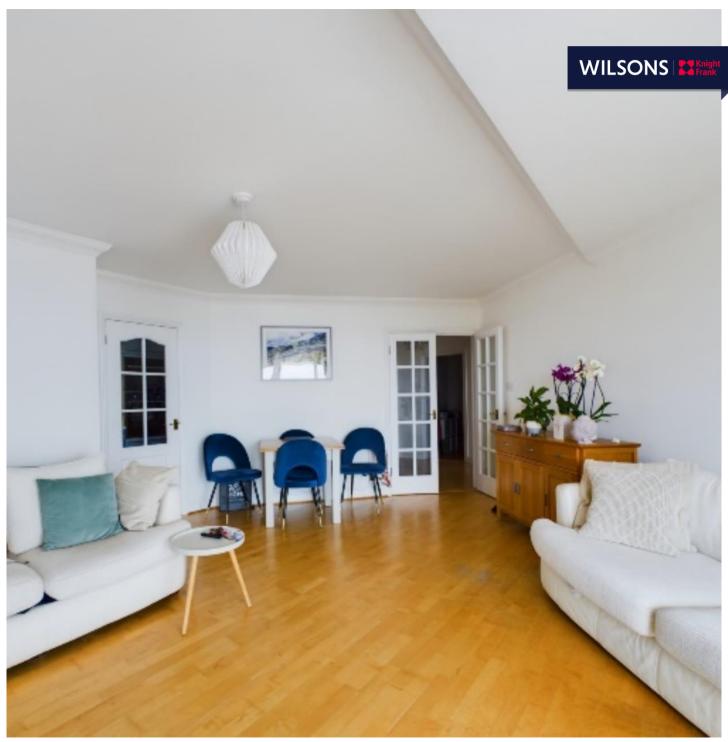

#### COMMANDING EXCEPTIONAL SEA VIEWS.

A most delightful purpose-built 2 bedroom apartment, located within a sought-after residential development located directly beside the beach at Gorey.

The apartment, which is set on the first floor with passenger lift access, enjoys magnificent direct sea views over the Royal Bay of Grouville and is located close to the development's private beach access and to the promenade walk, which leads to Gorey Harbour with its many restaurants. Gorey Village with its everyday shopping facilities are also within only a few minutes walking distance. Of approximately 997 sq.ft., the accommodation which is electrically centrally heated and double glazed, comprises: entrance hall and cloakroom, an attractive living room with access to good sized balcony, fitted kitchen, main bedroom with ensuite bathroom and balcony access, and a second bedroom with ensuite shower room. There are 2 on-site parking spaces plus visitor parking.