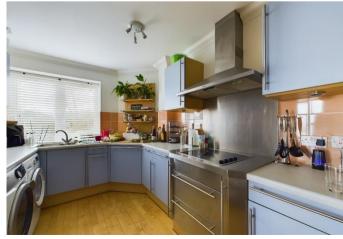

#### COMMANDING EXCEPTIONAL SEA VIEWS.

A most delightful purpose-built 2 bedroom apartment, located within a sought-after residential development located directly beside the beach at Gorey.

The apartment, which is set on the first floor with passenger lift access, enjoys magnificent direct sea views over the Royal Bay of Grouville and is located close to the development's private beach access and to the promenade walk, which leads to Gorey Harbour with its many restaurants. Gorey Village with its everyday shopping facilities are also within only a few minutes walking distance. Of approximately 997 sq.ft., the accommodation which is electrically centrally heated and double glazed, comprises: entrance hall and cloakroom, an attractive living room with access to good sized balcony, fitted kitchen, main bedroom with ensuite bathroom and balcony access, and a second bedroom with ensuite shower room. There are 2 on-site parking spaces plus visitor parking.