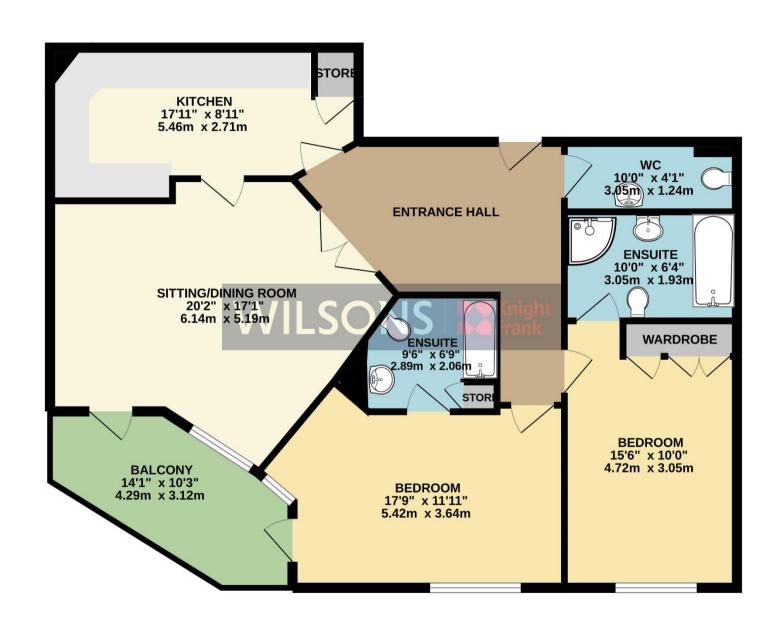

#### COMMANDING EXCEPTIONAL SEA VIEWS.

A most delightful purpose-built 2 bedroom apartment, located within a sought-after residential development located directly beside the beach at Gorey.

The apartment, which is set on the first floor with passenger lift access, enjoys magnificent direct sea views over the Royal Bay of Grouville and is located close to the development's private beach access and to the promenade walk, which leads to Gorey Harbour with its many restaurants. Gorey Village with its everyday shopping facilities are also within only a few minutes walking distance. Of approximately 997 sq.ft., the accommodation which is electrically centrally heated and double glazed, comprises: entrance hall and cloakroom, an attractive living room with access to good sized balcony, fitted kitchen, main bedroom with ensuite bathroom and balcony access, and a second bedroom with ensuite shower room. There are 2 on-site parking spaces plus visitor parking.

# FIRST FLOOR 997 sq.ft. (92.6 sq.m.) approx.

### **SERVICES**

- -Mains water
- -Mains drains
- -Electric central heating
- -Fully double glazed throughout

Service charge of £248 pcm. To include, lift costs, building insurance, rates, cleaning, management agent fees etc.