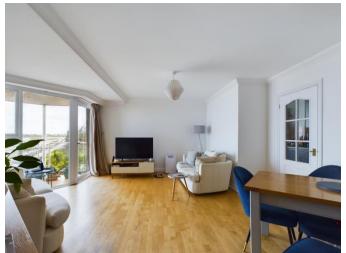

#### COMMANDING EXCEPTIONAL SEA VIEWS.

A most delightful purpose-built 2 bedroom apartment, located within a sought-after residential development located directly beside the beach at Gorey.

The apartment, which is set on the first floor with passenger lift access, enjoys magnificent direct sea views over the Royal Bay of Grouville and is located close to the development's private beach access and to the promenade walk, which leads to Gorey Harbour with its many restaurants. Gorey Village with its everyday shopping facilities are also within only a few minutes walking distance. Of approximately 997 sq.ft., the accommodation which is electrically centrally heated and double glazed, comprises: entrance hall and cloakroom, an attractive living room with access to good sized balcony, fitted kitchen, main bedroom with ensuite bathroom and balcony access, and a second bedroom with ensuite shower room. There are 2 on-site parking spaces plus visitor parking.