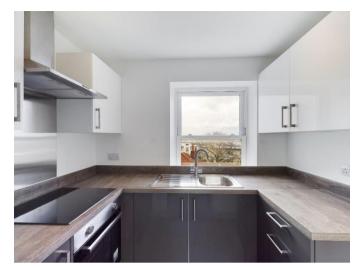

Modernised throughout, the apartment comprises entrance hall, lounge/diner, separate kitchen, two spacious double bedrooms and house bathroom.

There is a parking space for one car.

THE OWNERS ARE DELIGHTED TO OFFER TO PAY FOR THE NEW PURCHASERS LEGAL FEES AND PAY THE SERVICE CHARGE FOR THE FIRST 12 MONTHS.