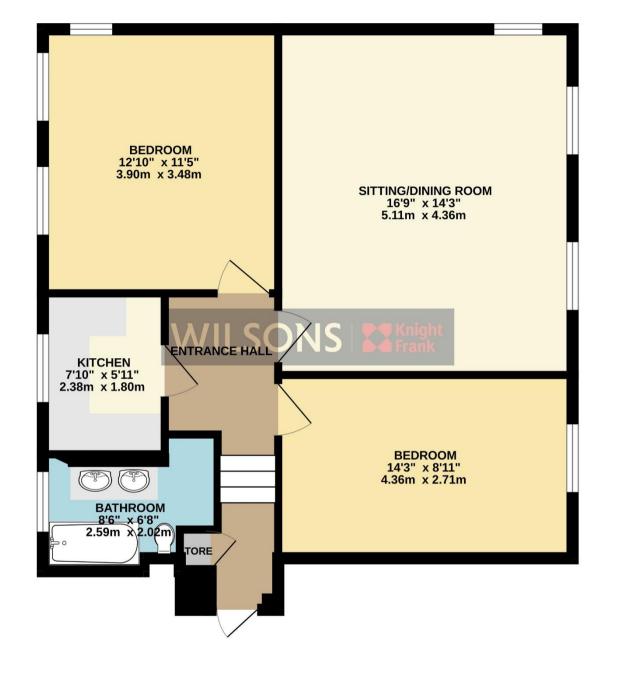

Modernised throughout, the apartment comprises entrance hall, lounge/diner, separate kitchen, two spacious double bedrooms and house bathroom.

There is a parking space for one car.

THE OWNERS ARE DELIGHTED TO OFFER TO PAY FOR THE NEW PURCHASERS LEGAL FEES AND PAY THE SERVICE CHARGE FOR THE FIRST 12 MONTHS.