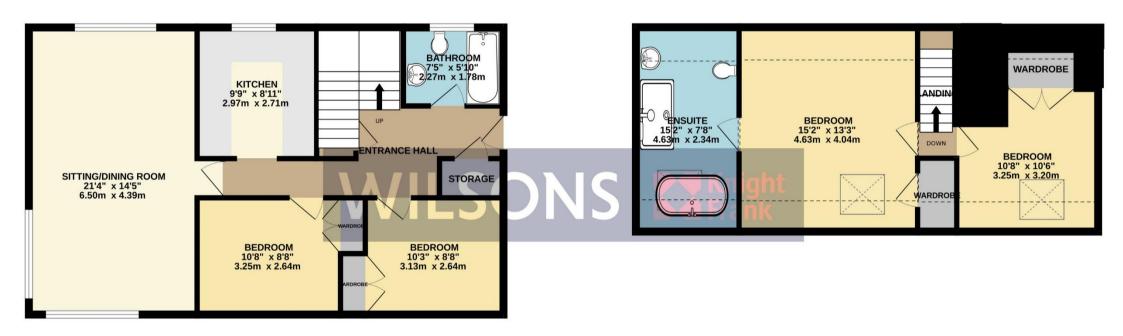

- Duplex apartment
- Four bedroom/ Two bathroom
- Good order throughout
- Excellent accommodation
- Small development
- One parking space

Price £620,000 | Qualified | Flying Freehold

1ST FLOOR 752 sq.ft. (69.9 sq.m.) approx.

2ND FLOOR 481 sq.ft. (44.7 sq.m.) approx.

TOTAL FLOOR AREA: 1233 sq.ft. (114.6 sq.m.) approx.

Whilst every attempt has been made to ensure the accuracy of the floorplan contained here, measurements of doors, windows, rooms and any other items are approximate and no responsibility is taken for any error, omission or mis-statement. This plan is for illustrative purposes only and should be used as such by any prospective purchaser. The services, systems and appliances shown have not been tested and no guarantee as to their operability or efficiency can be given.

Made with Metropix ©2023