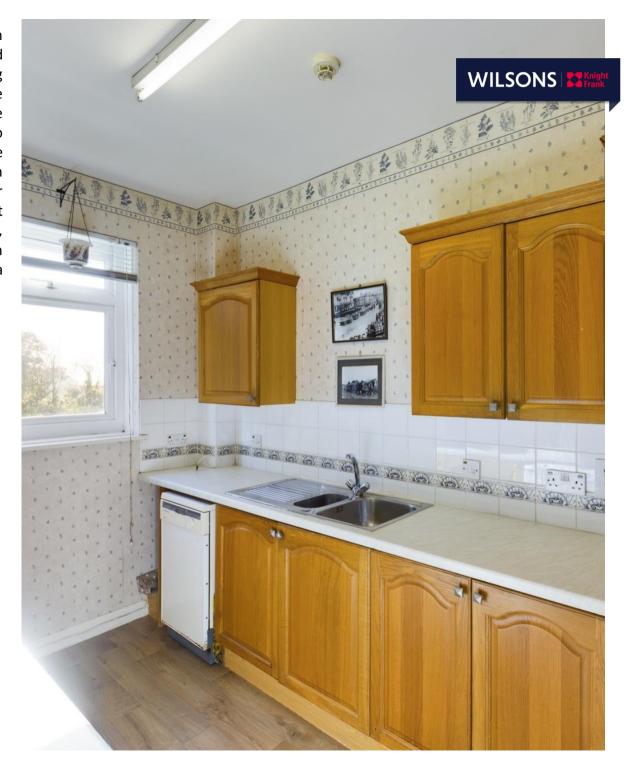

# INTRODUCING

7 Oaklands Manor, Le Mont De La Rosiere, St Saviour, JE2 7XL

Connecting People & Property Perfectly.

An excellent opportunity to acquire a delightful ground floor garden apartment, located within this sought-after purpose-built sheltered development. This apartment enjoys the added benefit of having direct access into the lovely private grounds that protect the development. The Oaklands Manor occupancy is restricted to the +50 years age group and has proved highly popular with those who appreciate its relaxed environment. Within the development, are resident's communal facilities comprising a sitting room with kitchenette and a games room. There are also two guest rooms for visitors, which can be booked through the caretaker. Apartment No.7 provides entrance hall, two doubled bedrooms, bathroom, kitchen with separate utility room and living room with 'bay' section and direct access to garden. The floor area is 697 sq.ft. There is a private secure single garage, together with guests parking facilities.