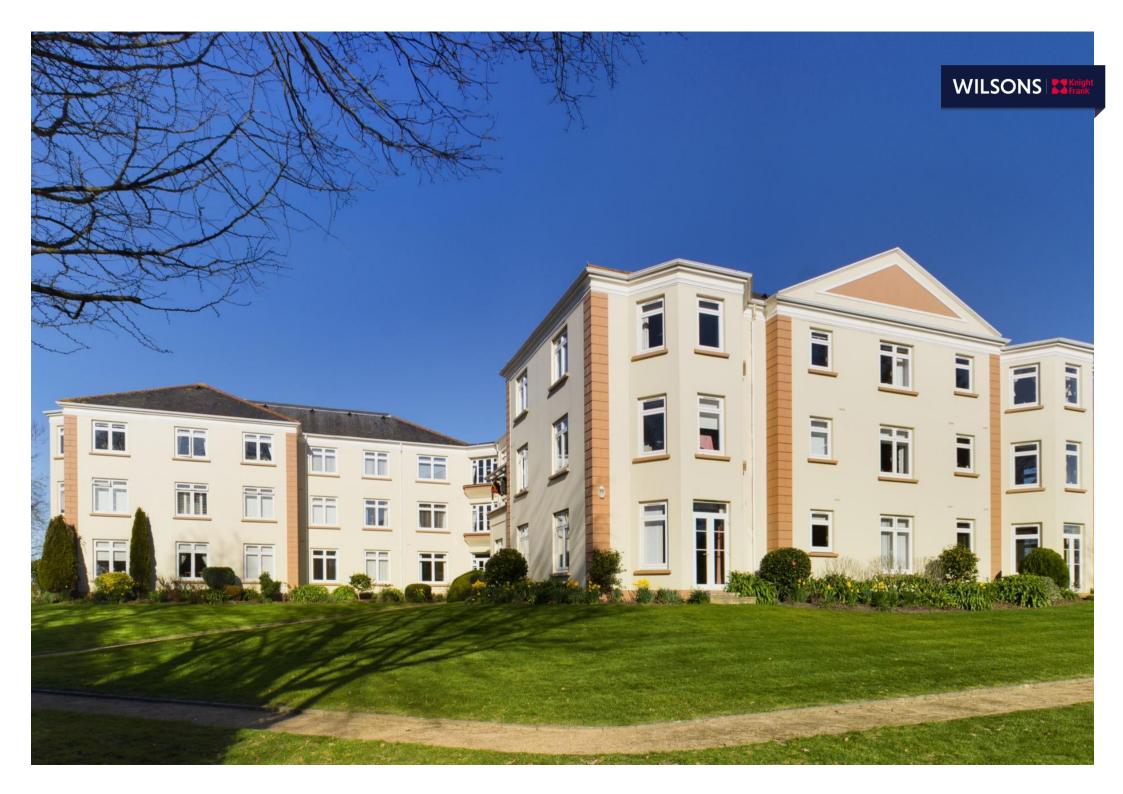

# INTRODUCING

7 Oaklands Manor, Le Mont De La Rosiere, St Saviour, JE2 7XL

Connecting People & Property Perfectly.

An excellent opportunity to acquire a delightful ground floor garden apartment, located within this sought-after purpose-built sheltered development. This apartment enjoys the added benefit of having direct access into the lovely private grounds that protect the development. The Oaklands Manor occupancy is restricted to the +50 years age group and has proved highly popular with those who appreciate its relaxed environment. Within the development, are resident's communal facilities comprising a sitting room with kitchenette and a games room. There are also two guest rooms for visitors, which can be booked through the caretaker. Apartment No.7 provides entrance hall, two doubled bedrooms, bathroom, kitchen with separate utility room and living room with 'bay' section and direct access to garden. The floor area is 697 sq.ft. There is a private secure single garage, together with guests parking facilities.