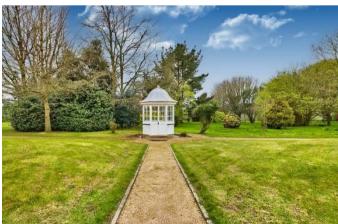

# INTRODUCING

7 Oaklands Manor, Le Mont De La Rosiere, St Saviour, JE2 7XL

Connecting People & Property Perfectly.

An excellent opportunity to acquire a delightful ground floor garden apartment, located within this sought-after purpose-built sheltered development. This apartment enjoys the added benefit of having direct access into the lovely private grounds that protect the development. The Oaklands Manor occupancy is restricted to the +50 years age group and has proved highly popular with those who appreciate its relaxed environment. Within the development, are resident's communal facilities comprising a sitting room with kitchenette and a games room. There are also two guest rooms for visitors, which can be booked through the caretaker. Apartment No.7 provides entrance hall, two doubled bedrooms, bathroom, kitchen with separate utility room and living room with 'bay' section and direct access to garden. The floor area is 697 sq.ft. There is a private secure single garage, together with guests parking facilities.

### **FACILITIES**

Snooker table, craft room, communal gardens and communal lounge/dining room. Two guests bedrooms with ensuite facilities which can be used for £30 a night for residents' visitors.