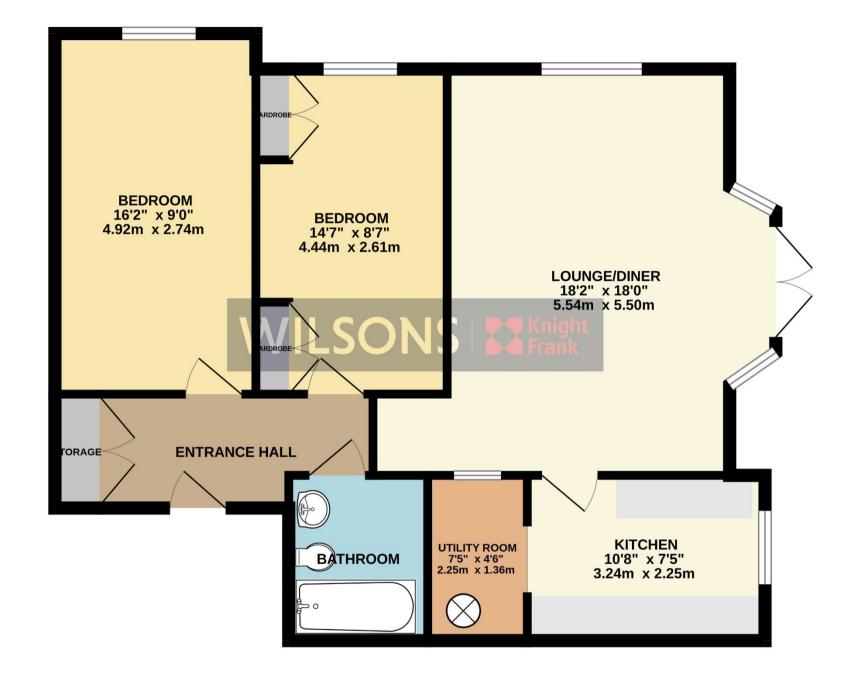

# INTRODUCING

7 Oaklands Manor, Le Mont De La Rosiere, St Saviour, JE2 7XL

Connecting People & Property Perfectly.

An excellent opportunity to acquire a delightful ground floor garden apartment, located within this sought-after purpose-built sheltered development. This apartment enjoys the added benefit of having direct access into the lovely private grounds that protect the development. The Oaklands Manor occupancy is restricted to the +50 years age group and has proved highly popular with those who appreciate its relaxed environment. Within the development, are resident's communal facilities comprising a sitting room with kitchenette and a games room. There are also two guest rooms for visitors, which can be booked through the caretaker. Apartment No.7 provides entrance hall, two doubled bedrooms, bathroom, kitchen with separate utility room and living room with 'bay' section and direct access to garden. The floor area is 697 sq.ft. There is a private secure single garage, together with guests parking facilities.

- Exclusive over 50's development
- Ground floor apartment with direct access to communal gardens
- Two double bedrooms
- Beautiful gardens and grounds
- On site caretaker and communal facilities
- Garage plus visitor parking