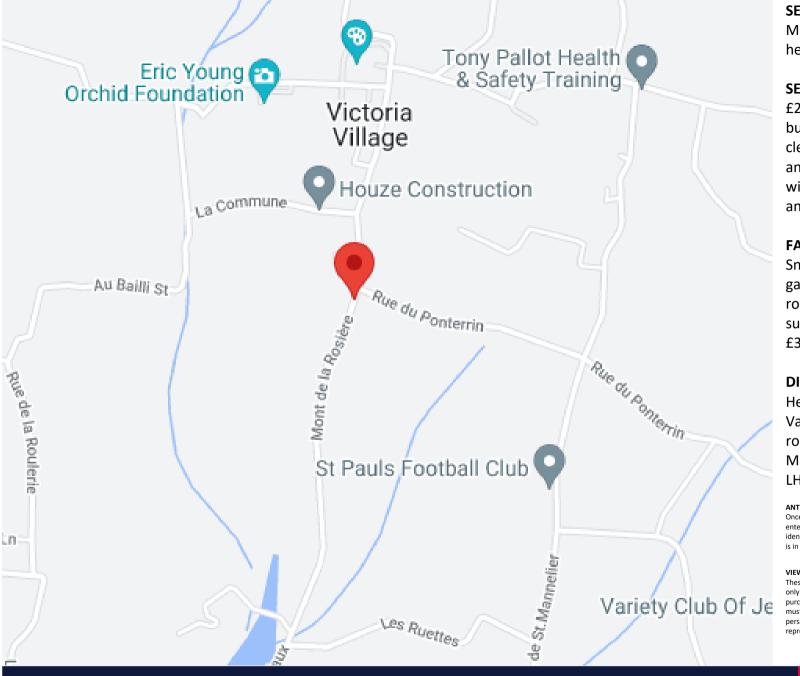

## **DIRECTIONS**

Head along Grands Vaux with Grands Vaux Reservoir on you LHS, follow the road on Mont De La Rosiere, Oaklands Manor is at the top of the hill on your LHS.