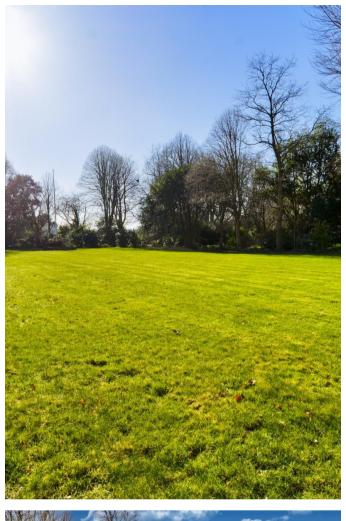

# INTRODUCING

7 Oaklands Manor, Le Mont De La Rosiere, St Saviour, JE2 7XL

Connecting People & Property Perfectly.

An excellent opportunity to acquire a delightful ground floor garden apartment, located within this sought-after purpose-built sheltered development. This apartment enjoys the added benefit of having direct access into the lovely private grounds that protect the development. The Oaklands Manor occupancy is restricted to the +50 years age group and has proved highly popular with those who appreciate its relaxed environment. Within the development, are resident's communal facilities comprising a sitting room with kitchenette and a games room. There are also two guest rooms for visitors, which can be booked through the caretaker. Apartment No.7 provides entrance hall, two doubled bedrooms, bathroom, kitchen with separate utility room and living room with 'bay' section and direct access to garden. The floor area is 697 sq.ft. There is a private secure single garage, together with guests parking facilities.

### **FACILITIES**

Snooker table, craft room, communal gardens and communal lounge/dining room. Two guests bedrooms with ensuite facilities which can be used for £30 a night for residents' visitors.