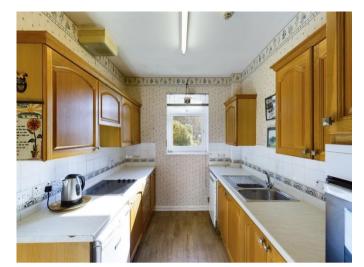

# INTRODUCING

7 Oaklands Manor, Le Mont De La Rosiere, St Saviour, JE2 7XL

Connecting People & Property Perfectly.

An excellent opportunity to acquire a delightful ground floor garden apartment, located within this sought-after purpose-built sheltered development. This apartment enjoys the added benefit of having direct access into the lovely private grounds that protect the development. The Oaklands Manor occupancy is restricted to the +50 years age group and has proved highly popular with those who appreciate its relaxed environment. Within the development, are resident's communal facilities comprising a sitting room with kitchenette and a games room. There are also two guest rooms for visitors, which can be booked through the caretaker. Apartment No.7 provides entrance hall, two doubled bedrooms, bathroom, kitchen with separate utility room and living room with 'bay' section and direct access to garden. The floor area is 697 sq.ft. There is a private secure single garage, together with guests parking facilities.