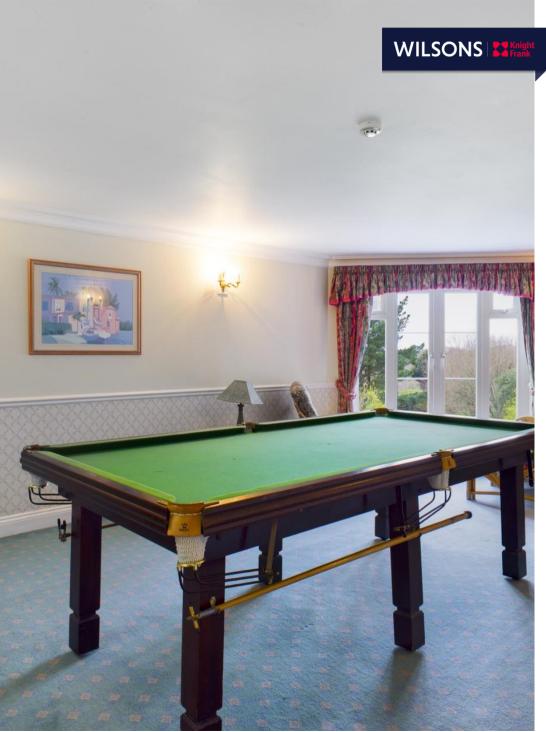

# INTRODUCING

7 Oaklands Manor, Le Mont De La Rosiere, St Saviour, JE2 7XL

Connecting People & Property Perfectly.

An excellent opportunity to acquire a delightful ground floor garden apartment, located within this sought-after purpose-built sheltered development. This apartment enjoys the added benefit of having direct access into the lovely private grounds that protect the development. The Oaklands Manor occupancy is restricted to the +50 years age group and has proved highly popular with those who appreciate its relaxed environment. Within the development, are resident's communal facilities comprising a sitting room with kitchenette and a games room. There are also two guest rooms for visitors, which can be booked through the caretaker. Apartment No.7 provides entrance hall, two doubled bedrooms, bathroom, kitchen with separate utility room and living room with 'bay' section and direct access to garden. The floor area is 697 sq.ft. There is a private secure single garage, together with guests parking facilities.

### **FACILITIES**

Snooker table, craft room, communal gardens and communal lounge/dining room. Two guests bedrooms with ensuite facilities which can be used for £30 a night for residents' visitors.