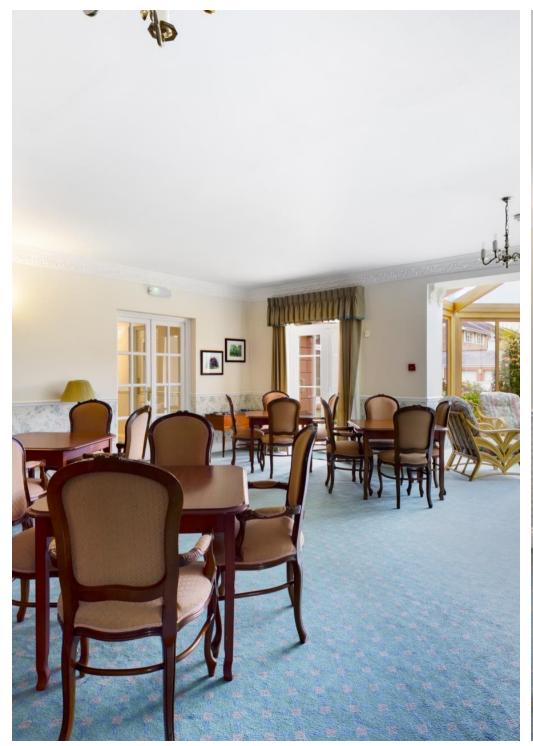

### **FACILITIES**

Snooker table, craft room, communal gardens and communal lounge/dining room. Two guests bedrooms with ensuite facilities which can be used for £30 a night for residents' visitors.