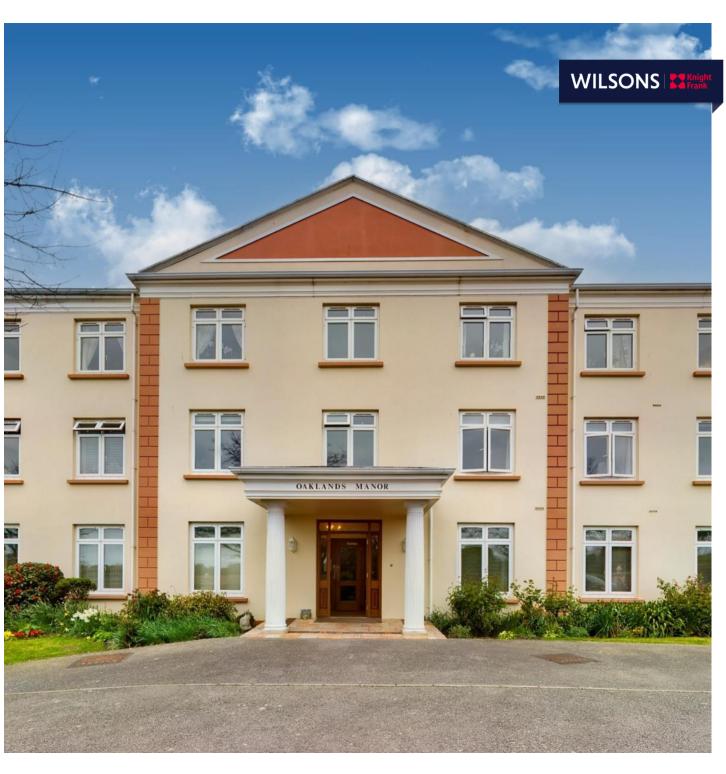

# INTRODUCING

7 Oaklands Manor, Le Mont De La Rosiere, St Saviour, JE2 7XL

Connecting People & Property Perfectly.

An excellent opportunity to acquire a delightful ground floor garden apartment, located within this sought-after purpose-built sheltered development. This apartment enjoys the added benefit of having direct access into the lovely private grounds that protect the development. The Oaklands Manor occupancy is restricted to the +50 years age group and has proved highly popular with those who appreciate its relaxed environment. Within the development, are resident's communal facilities comprising a sitting room with kitchenette and a games room. There are also two guest rooms for visitors, which can be booked through the caretaker. Apartment No.7 provides entrance hall, two doubled bedrooms, bathroom, kitchen with separate utility room and living room with 'bay' section and direct access to garden. The floor area is 697 sq.ft. There is a private secure single garage, together with guests parking facilities.