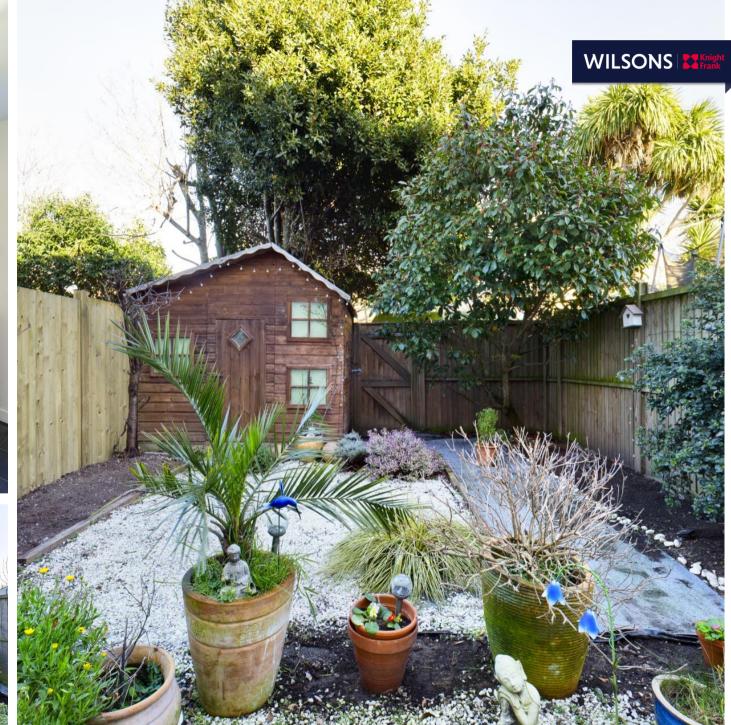

Externally the property has a garage/store, secure rear garden and parking for two cars.

- FIRST TIME BUYERS
- 3/4 Bedroom family house
- Eat-in kitchen & separate sitting room
- Enclosed rear garden
- Parking for 2 cars
- Located close to the beach