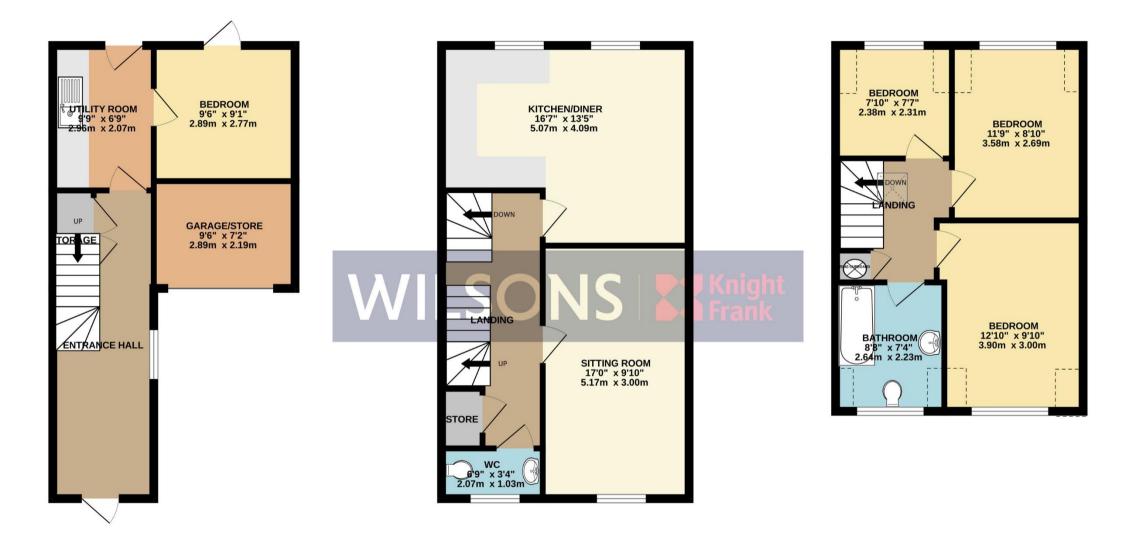

#### TOTAL FLOOR AREA : 1274 sq.ft. (118.4 sq.m.) approx.

Whilst every attempt has been made to ensure the accuracy of the floorplan contained here, measurements of doors, windows, rooms and any other items are approximate and no responsibility is taken for any error, omission or mis-statement. This plan is for illustrative purposes only and should be used as such by any prospective purchaser. The services, systems and appliances shown have not been tested and no guarantee as to their operability or efficiency can be given. Made with Metropix ©2023

#### GROUND FLOOR 361 sq.ft. (33.5 sq.m.) approx.

1ST FLOOR 505 sq.ft. (46.9 sq.m.) approx. 2ND FLOOR 408 sq.ft. (37.9 sq.m.) approx.

WILSONS Knight Frank