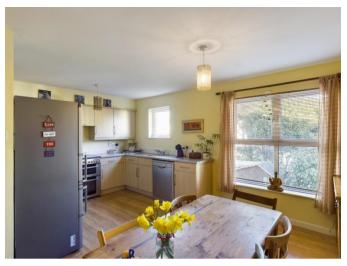

The property is set over three floors, the spacious accommodation comprises entrance hall, utility room, home office/snug (which could be used as another bedroom) on the ground floor. The first floor comprises of kitchen/diner, separate sitting room and cloakroom. The third floor has two spacious double bedrooms, a single bedroom and house bathroom.