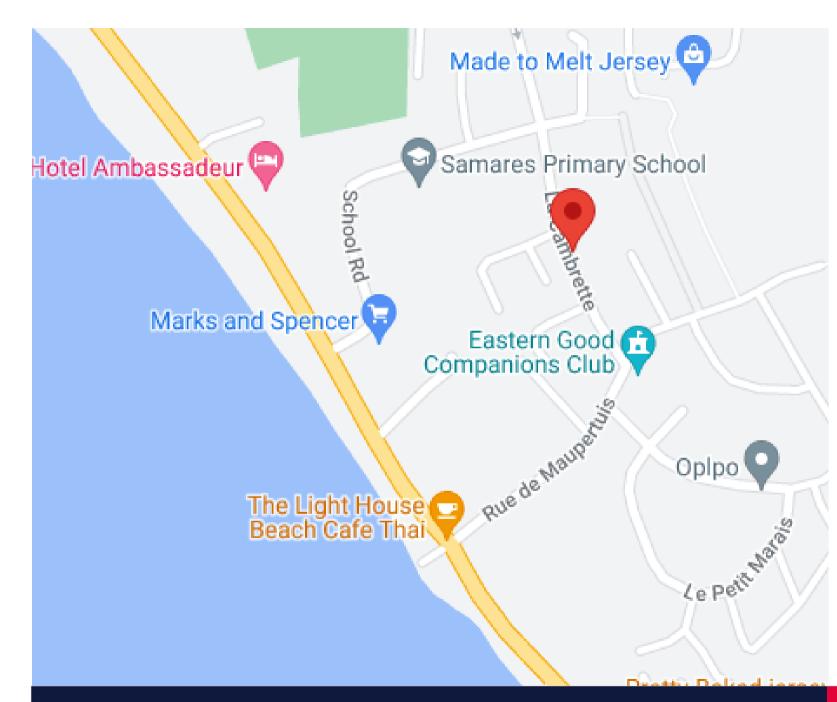

## DIRECTIONS

Heading East along the coast road, take a left at La Mare Slip into La Rue Du Maupertuis. Take the left turning opposite The Good Companions Club. No 14 La Cambrette is approx 100 meters on the right hand side.