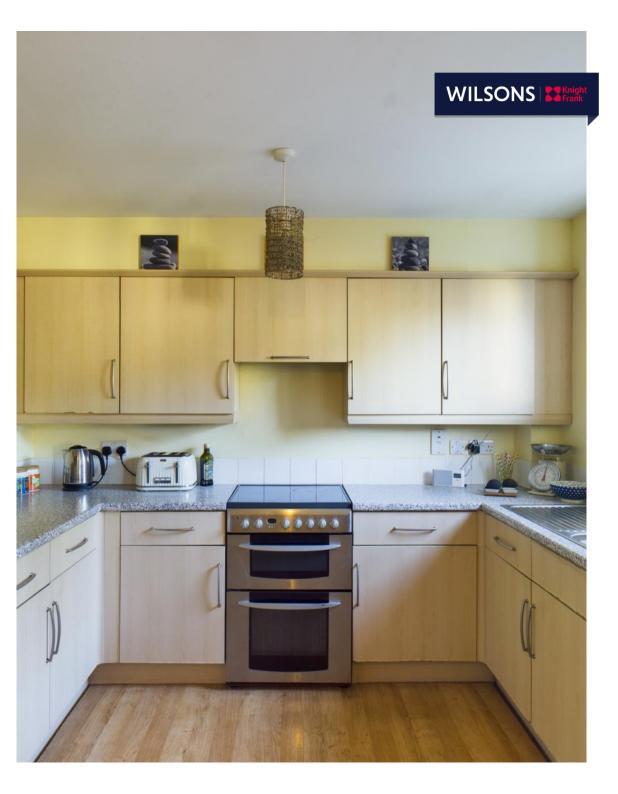

The property is set over three floors, the spacious accommodation comprises entrance hall, utility room, home office/snug (which could be used as another bedroom) on the ground floor. The first floor comprises of kitchen/diner, separate sitting room and cloakroom. The third floor has two spacious double bedrooms, a single bedroom and house bathroom.