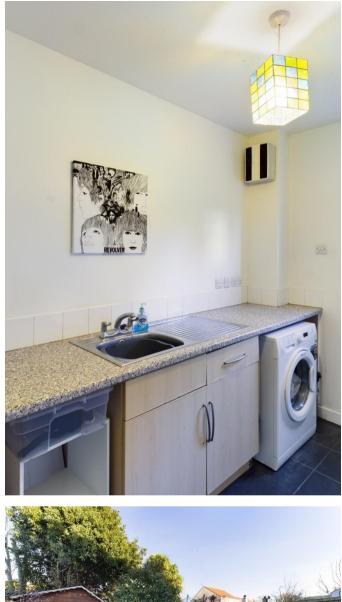

The property is set over three floors, the spacious accommodation comprises entrance hall, utility room, home office/snug (which could be used as another bedroom) on the ground floor. The first floor comprises of kitchen/diner, separate sitting room and cloakroom. The third floor has two spacious double bedrooms, a single bedroom and house bathroom.