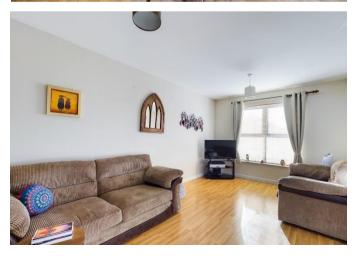

The property is set over three floors, the spacious accommodation comprises entrance hall, utility room, home office/snug (which could be used as another bedroom) on the ground floor. The first floor comprises of kitchen/diner, separate sitting room and cloakroom. The third floor has two spacious double bedrooms, a single bedroom and house bathroom.