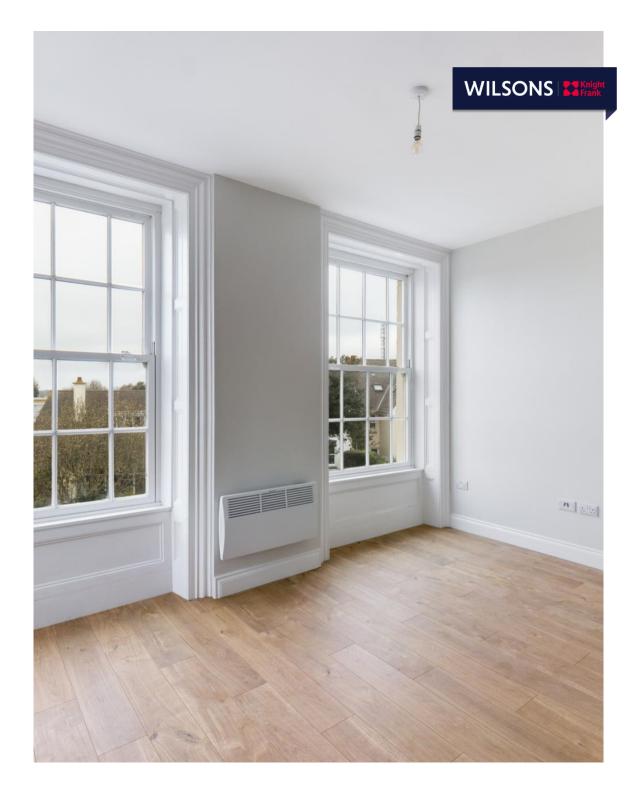

With high ceilings and large windows, light floods through the whole apartment. Renovated throughout, the accommodation comprises entrance hall, kitchen/sitting room/diner, 2 double bedrooms and house bathroom.