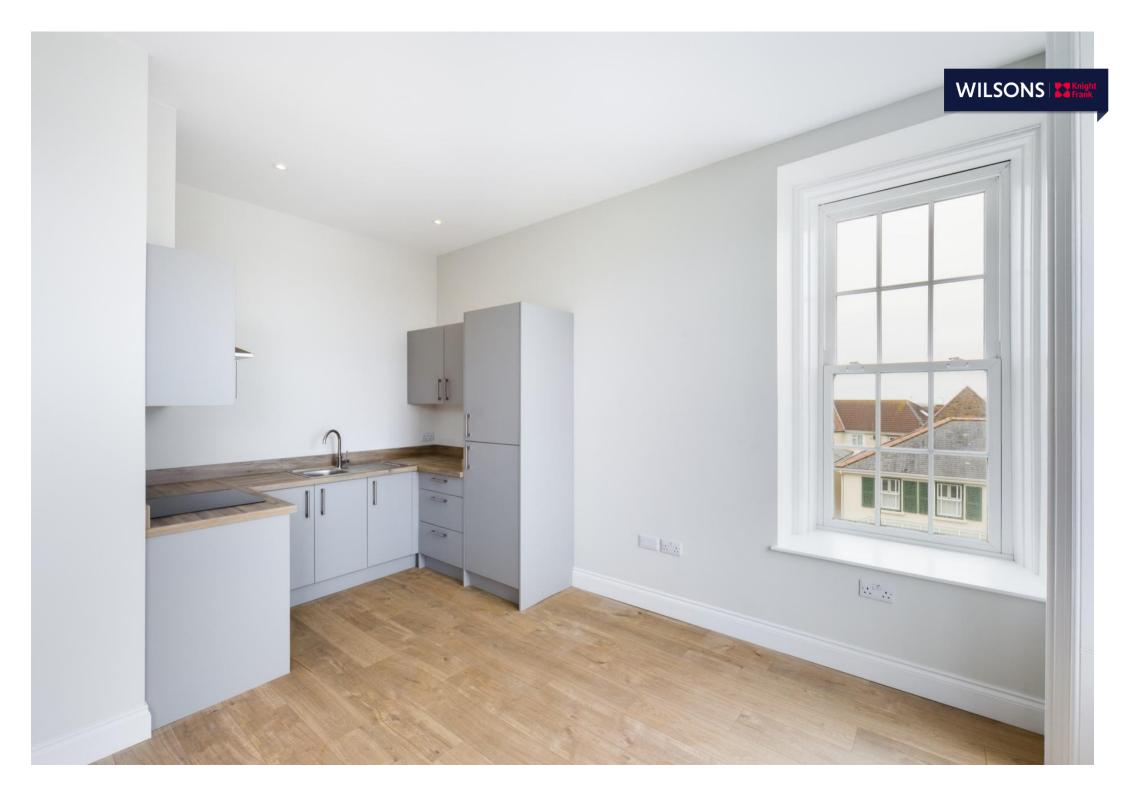

With high ceilings and large windows, light floods through the whole apartment. Renovated throughout, the accommodation comprises entrance hall, kitchen/sitting room/diner, 2 double bedrooms and house bathroom.