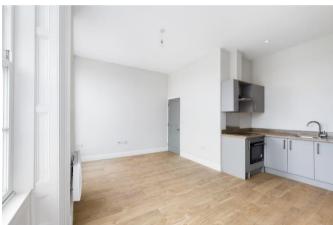

With high ceilings and large windows, light floods through the whole apartment. Renovated throughout, the accommodation comprises entrance hall, kitchen/sitting room/diner, 2 double bedrooms and house bathroom.

There is a parking space for 1 car.

An excellent opportunity to make a first step onto the property ladder or an ideal investment.

- Spacious, light apartment
- Renovated throughout
- Open plan living space
- 2 Bedrooms, bathroom
- Parking for 1 car
- Fantastic views