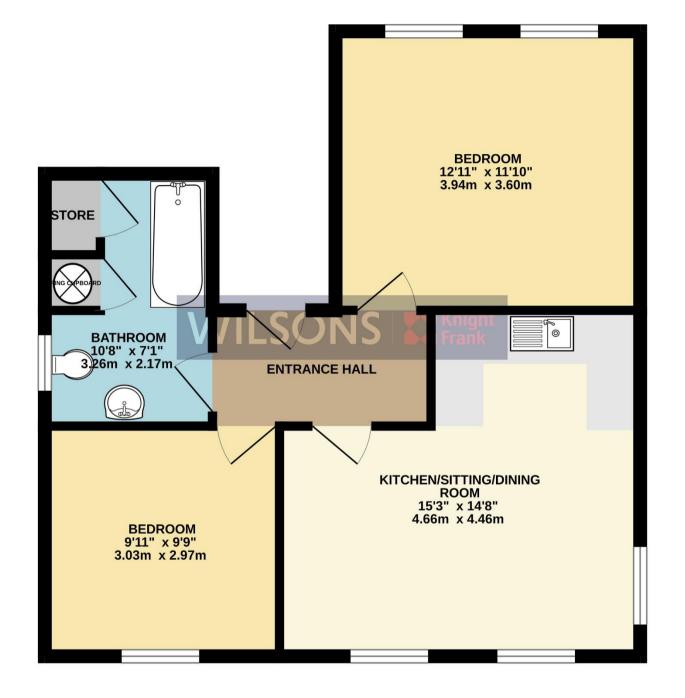

With high ceilings and large windows, light floods through the whole apartment. Renovated throughout, the accommodation comprises entrance hall, kitchen/sitting room/diner, 2 double bedrooms and house bathroom.

There is a parking space for 1 car.

An excellent opportunity to make a first step onto the property ladder or an ideal investment.

- Spacious, light apartment
- Renovated throughout
- Open plan living space
- 2 Bedrooms, bathroom
- Parking for 1 car
- Fantastic views