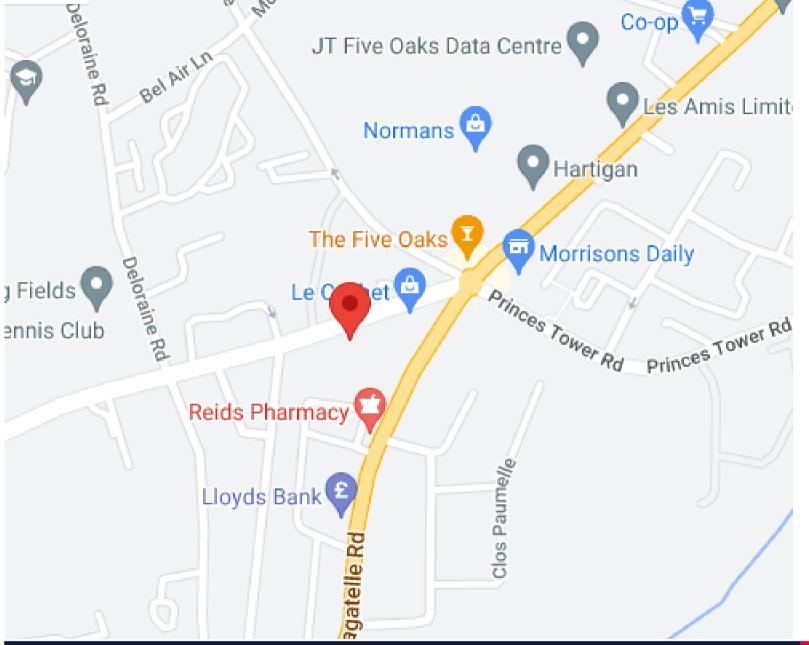

# DIRECTIONS

From Five Oaks round about enter St Saviours Hill, Ashley House is the 5th building on the left hand side.