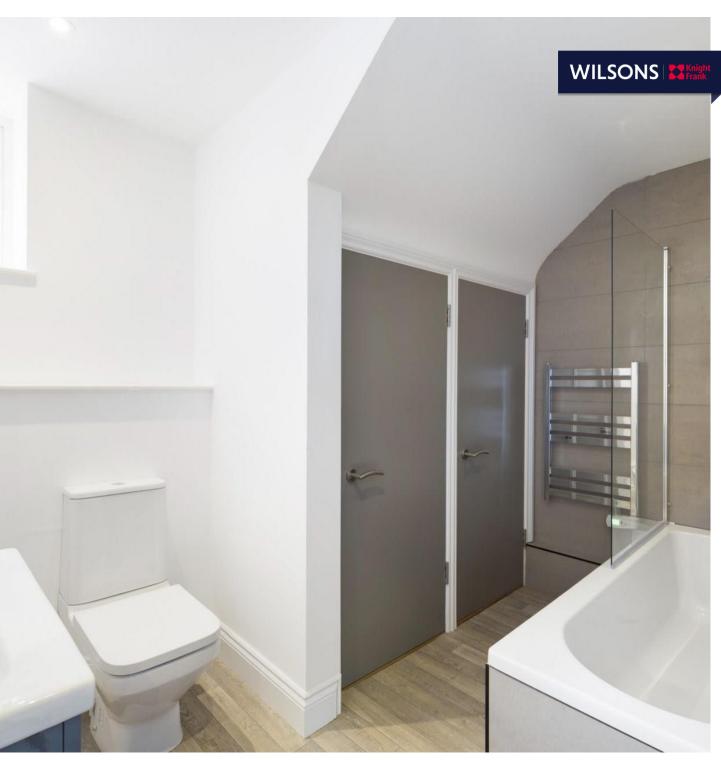

With high ceilings and large windows, light floods through the whole apartment. Renovated throughout, the accommodation comprises entrance hall, kitchen/sitting room/diner, 2 double bedrooms and house bathroom.