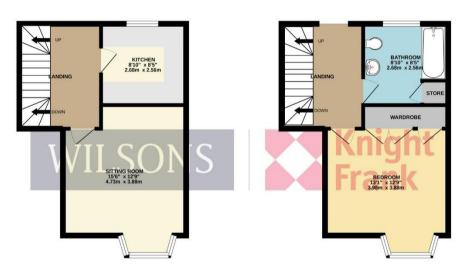

Presented in excellent condition throughout, the accommodation is split over four floors. The entrance level provides the integral garage and utility room, first floor offers the living room with beautiful large bay window & separate newly fitted kitchen. The second floor provides a spacious double bedroom with plentiful fitted wardrobes and the house bathroom with a further double bedroom and w.c on the top floor. The property has been very well maintained, with newly fitted radiators and some new windows and recent redecoration.

**Price £595,000** Qualified | Flying Freehold

GROUND FLOOR 1ST FLOOR 2ND FLOOR 3RD FLOOR 3RD

### TOTAL FLOOR AREA: 1244 sq.ft. (115.6 sq.m.) approx.

Whilst every attempt has been made to ensure the accuracy of the floorplan contained here, measurements of doors, windows, rooms and any other items are approximate and no responsibility is taken for any error, omission or mis-statement. This plan is for illustrative purposes only and should be used as such by any prospective purchaser. The services, systems and appliances shown have not been tested and no guarantee as to their operability or efficiency can be given.