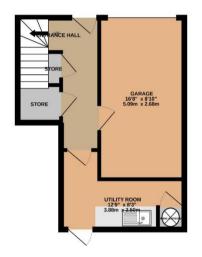

Presented in excellent condition throughout, the accommodation is split over four floors. The entrance level provides the integral garage and utility room, first floor offers the living room with beautiful large bay window & separate newly fitted kitchen. The second floor provides a spacious double bedroom with plentiful fitted wardrobes and the house bathroom with a further double bedroom and w.c on the top floor. The property has been very well maintained, with newly fitted radiators and some new windows and recent redecoration.

**Price £595,000** Qualified | Flying Freehold

GROUND FLOOR 1ST FLOOR 2ND FLOOR 3RD FLOOR 3RD

### TOTAL FLOOR AREA: 1244 sq.ft. (115.6 sq.m.) approx.

Whilst every attempt has been made to ensure the accuracy of the floorplan contained here, measurements of doors, windows, rooms and any other items are approximate and no responsibility is taken for any error, omission or mis-statement. This plan is for illustrative purposes only and should be used as such by any prospective purchaser. The services, systems and appliances shown have not been tested and no guarantee as to their operability or efficiency can be given.