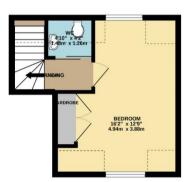

Presented in excellent condition throughout, the accommodation is split over four floors. The entrance level provides the integral garage and utility room, first floor offers the living room with beautiful large bay window & separate newly fitted kitchen. The second floor provides a spacious double bedroom with plentiful fitted wardrobes and the house bathroom with a further double bedroom and w.c on the top floor. The property has been very well maintained, with newly fitted radiators and some new windows and recent redecoration.

**Price £595,000** Qualified | Flying Freehold

GROUND FLOOR 1ST FLOOR 2ND FLOOR 3RD FLOOR 3RD

### TOTAL FLOOR AREA: 1244 sq.ft. (115.6 sq.m.) approx.

Whilst every attempt has been made to ensure the accuracy of the floorplan contained here, measurements of doors, windows, rooms and any other items are approximate and no responsibility is taken for any error, omission or mis-statement. This plan is for illustrative purposes only and should be used as such by any prospective purchaser. The services, systems and appliances shown have not been tested and no guarantee as to their operability or efficiency can be given.