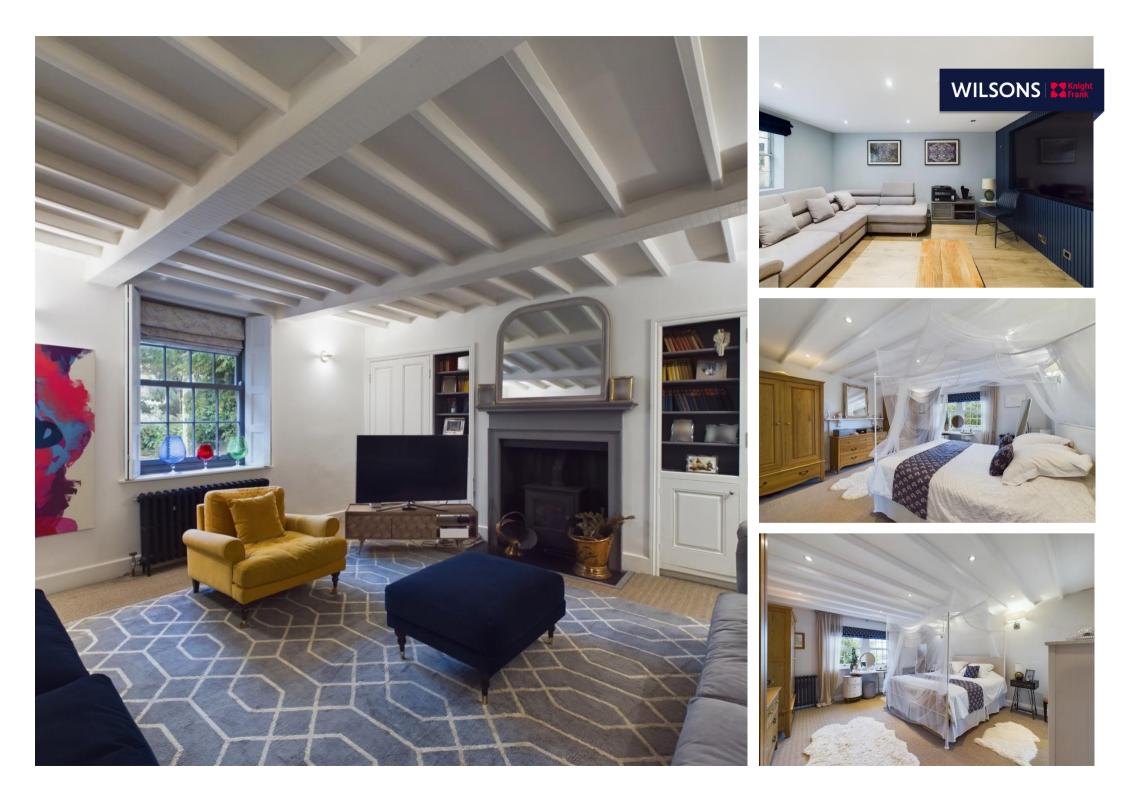

# WILSONS Knight Frank

**Connecting People & Property Perfectly.** 

Tucked away in the peaceful parish of Grouville, this delightful five bedroom granite cottage, dating back to 1814 has been meticulously restored and seamlessly blends timeless charm with modern comforts, showcasing a plethora of original features that capture the imagination. Its inviting reception rooms and traditional kitchen open to a stunning south facing enclosed garden.

With ample parking and a garage, this character filled property offers flexible accommodation that has previously served as a two-generation home. Additionally, approved plans for expanding and enhancing the kitchen are available, should you desire. To truly grasp the allure of this enchanting cottage, viewing is highly recommended.

- Charming cottage
- Five bedrooms
- Cinema room and office
- Ample reception rooms
- Enclosed south facing garden
- Garage and ample parking