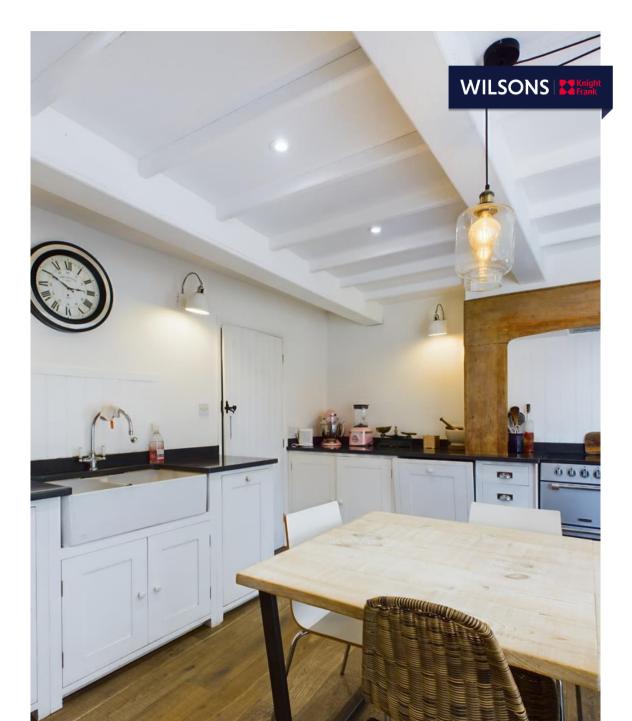

# WILSONS Knight Frank

**Connecting People & Property Perfectly.** 

Tucked away in the peaceful parish of Grouville, this delightful five bedroom granite cottage, dating back to 1814 has been meticulously restored and seamlessly blends timeless charm with modern comforts, showcasing a plethora of original features that capture the imagination. Its inviting reception rooms and traditional kitchen open to a stunning south facing enclosed garden.

With ample parking and a garage, this character filled property offers flexible accommodation that has previously served as a two-generation home. Additionally, approved plans for expanding and enhancing the kitchen are available, should you desire. To truly grasp the allure of this enchanting cottage, viewing is highly recommended.