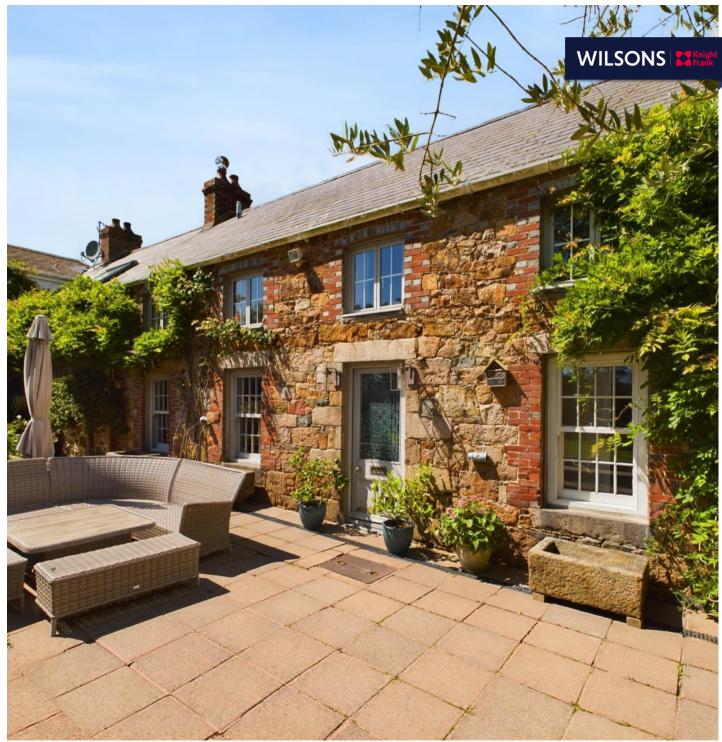

# WILSONS Knight Frank

**Connecting People & Property Perfectly.** 

Tucked away in the peaceful parish of Grouville, this delightful five bedroom granite cottage, dating back to 1814 has been meticulously restored and seamlessly blends timeless charm with modern comforts, showcasing a plethora of original features that capture the imagination. Its inviting reception rooms and traditional kitchen open to a stunning south facing enclosed garden.

- Charming cottage
- Five bedrooms
- Cinema room and office
- Ample reception rooms
- Enclosed south facing garden
- Garage and ample parking