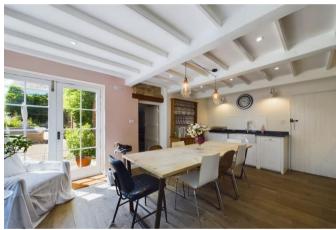

# WILSONS Knight Frank

**Connecting People & Property Perfectly.** 

Tucked away in the peaceful parish of Grouville, this delightful five bedroom granite cottage, dating back to 1814 has been meticulously restored and seamlessly blends timeless charm with modern comforts, showcasing a plethora of original features that capture the imagination. Its inviting reception rooms and traditional kitchen open to a stunning south facing enclosed garden.

With ample parking and a garage, this character filled property offers flexible accommodation that has previously served as a two-generation home. Additionally, approved plans for expanding and enhancing the kitchen are available, should you desire. To truly grasp the allure of this enchanting cottage, viewing is highly recommended.