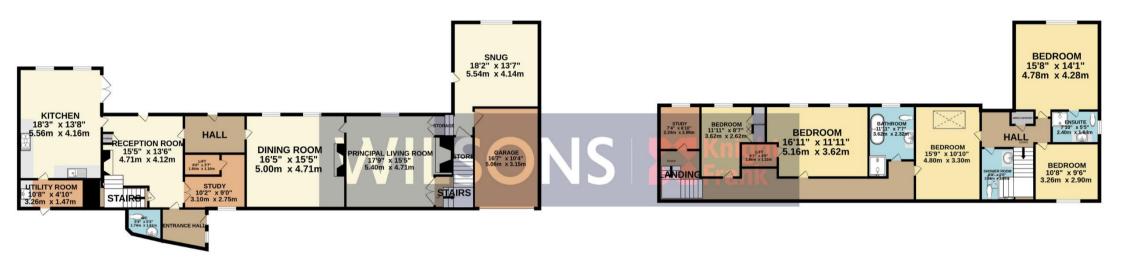

## GROUND FLOOR 1670 sq.ft. (155.1 sq.m.) approx.

#### 1ST FLOOR 1329 sq.ft. (123.4 sq.m.) approx.

### TOTAL FLOOR AREA : 2998 sq.ft. (278.6 sq.m.) approx.

Whilst every attempt has been made to ensure the accuracy of the floorplan contained here, measurements of doors, windows, rooms and any other items are approximate and no responsibility is taken for any error, omission or mis-statement. This plan is for illustrative purposes only and should be used as such by any prospective purchaser. The services, systems and appliances shown have not been tested and no guarantee as to their operability or efficiency can be given. Made with Metropix ©2023