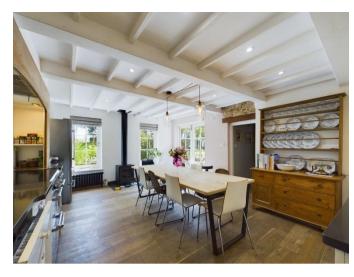

# WILSONS Knight Frank

**Connecting People & Property Perfectly.** 

Tucked away in the peaceful parish of Grouville, this delightful five bedroom granite cottage, dating back to 1814 has been meticulously restored and seamlessly blends timeless charm with modern comforts, showcasing a plethora of original features that capture the imagination. Its inviting reception rooms and traditional kitchen open to a stunning south facing enclosed garden.

With ample parking and a garage, this character filled property offers flexible accommodation that has previously served as a two-generation home. Additionally, approved plans for expanding and enhancing the kitchen are available, should you desire. To truly grasp the allure of this enchanting cottage, viewing is highly recommended.