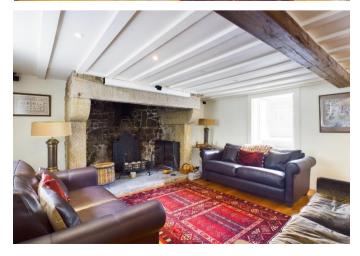

# INTRODUCING Les Cateaux, La Rue Des Catieaux, Trinity, JE3 5HB

Connecting People & Property Perfectly.

Extremely rare opportunity to acquire a Jersey country farm house without housing qualifications. Exempt from the usual housing qualifications, allowing non-residents of Jersey to purchase & occupy, Les Cateaux is an enchanting family home full of charm and character. Located down an idyllic lane in Trinity, the fantastic position offers peace and quiet, yet only a short stroll to the local eatery and village shops. The house with unique historic features comprises entrance hall, drawing room, kitchen/breakfast room, dining room, snug, large office and orangery on the ground floor. There are three double bedrooms with en-suite bathrooms on the first floor and two further double bedrooms and house bathroom on the second floor. Furthermore, this private estate includes a separate detached studio cottage and a ninety-foot barn, for which plans have previously been approved for three additional dwellings. Outside, an alluring enclosed courtyard graces the property, complete with a swimming pool and a delightful pool house. The mature manicured gardens at the front of the property, along with a generous lawn, offer an ideal outdoor space for entertaining. Ample driveway parking and a secondary driveway leading to the barn provide convenient access.

- REGISTERED PROPERTY
- Enchanting family home
- Idyllic lane in Trinity
- 5 Bedroom house
- Ninety-foot barn, with potential to develop
- Swimming pool with pool house & generous lawn

**Price £4,650,000** | Registered | Share Transfer