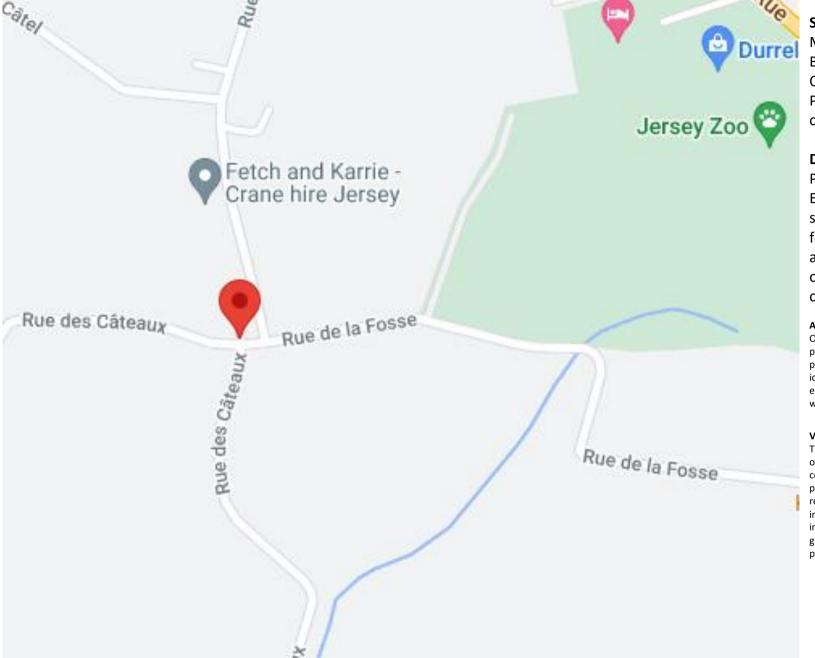

# **DIRECTIONS**

Pass Trinity Village Stores, heading East along La Profonde Rue, take the second right into Rue de la Falaise, follow the road the end, take a right and Les Cateaux is the first driveway on your right (the property makes the corner).