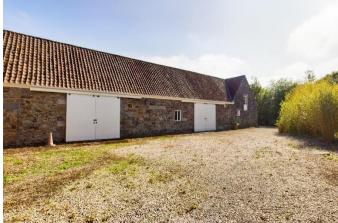

# INTRODUCING Les Cateaux, La Rue Des Catieaux, Trinity, JE3 5HB

Connecting People & Property Perfectly.

Extremely rare opportunity to acquire a Jersey country farm house without housing qualifications. Exempt from the usual housing qualifications, allowing non-residents of Jersey to purchase & occupy, Les Cateaux is an enchanting family home full of charm and character. Located down an idyllic lane in Trinity, the fantastic position offers peace and quiet, yet only a short stroll to the local eatery and village shops. The house with unique historic features comprises entrance hall, drawing room, kitchen/breakfast room, dining room, snug, large office and orangery on the ground floor. There are three double bedrooms with en-suite bathrooms on the first floor and two further double bedrooms and house bathroom on the second floor. Furthermore, this private estate includes a separate detached studio cottage and a ninety-foot barn, for which plans have previously been approved for three additional dwellings. Outside, an alluring enclosed courtyard graces the property, complete with a swimming pool and a delightful pool house. The mature manicured gardens at the front of the property, along with a generous lawn, offer an ideal outdoor space for entertaining. Ample driveway parking and a secondary driveway leading to the barn provide convenient access.

- REGISTERED PROPERTY
- Enchanting family home
- Idyllic lane in Trinity
- 5 Bedroom house
- Ninety-foot barn, with potential to develop
- Swimming pool with pool house & generous lawn

**Price £4,650,000** | Registered | Share Transfer