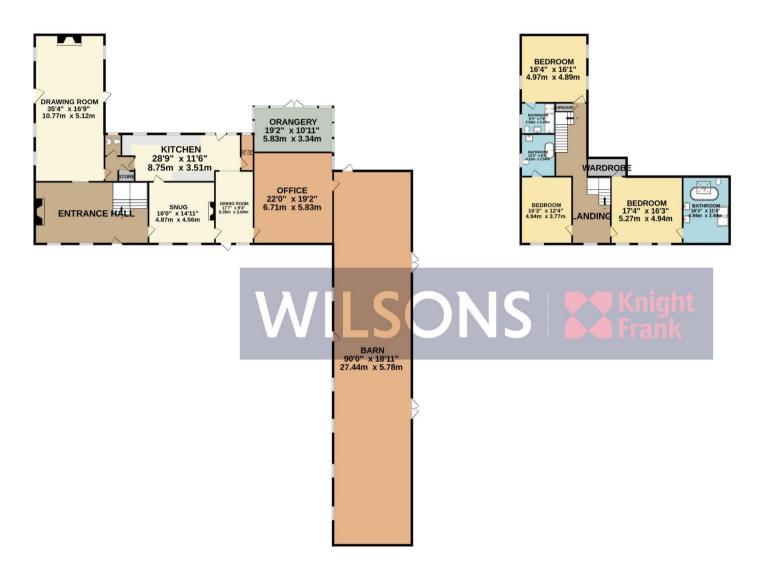

# INTRODUCING Les Cateaux, La Rue Des Catieaux, Trinity, JE3 5HB

Connecting People & Property Perfectly.

Extremely rare opportunity to acquire a Jersey country farm house without housing qualifications. Exempt from the usual housing qualifications, allowing non-residents of Jersey to purchase & occupy, Les Cateaux is an enchanting family home full of charm and character. Located down an idyllic lane in Trinity, the fantastic position offers peace and quiet, yet only a short stroll to the local eatery and village shops. The house with unique historic features comprises entrance hall, drawing room, kitchen/breakfast room, dining room, snug, large office and orangery on the ground floor. There are three double bedrooms with en-suite bathrooms on the first floor and two further double bedrooms and house bathroom on the second floor. Furthermore, this private estate includes a separate detached studio cottage and a ninety-foot barn, for which plans have previously been approved for three additional dwellings. Outside, an alluring enclosed courtyard graces the property, complete with a swimming pool and a delightful pool house. The mature manicured gardens at the front of the property, along with a generous lawn, offer an ideal outdoor space for entertaining. Ample driveway parking and a secondary driveway leading to the barn provide convenient access.

PROPERTY ID: 3184

 GROUND FLOOR
 1ST FLOOR
 2ND FLOOR

 4252 sq.ft. (395.1 sq.m.) approx.
 1405 sq.ft. (130.5 sq.m.) approx.
 974 sq.ft. (90.5 sq.m.) approx.

BEDROOM

16'4" x 16'1" 4.97m x 4.89m

LANDING

CUPBOAR

BEDROOM

26'0" x 10'4"

7.92m x-3.14m

Whilst every attempt has been made to ensure the accuracy of the floorplan contained here, measurements of doors, windows, rooms and any other items are approximate and no responsibility is taken for any error, omission or mis-statement. This plan is for illustrative purposes only and should be used as such by any prospective purchaser. The services, systems and appliances shown have not been tested and no guarantee as to their operability or efficiency can be given.