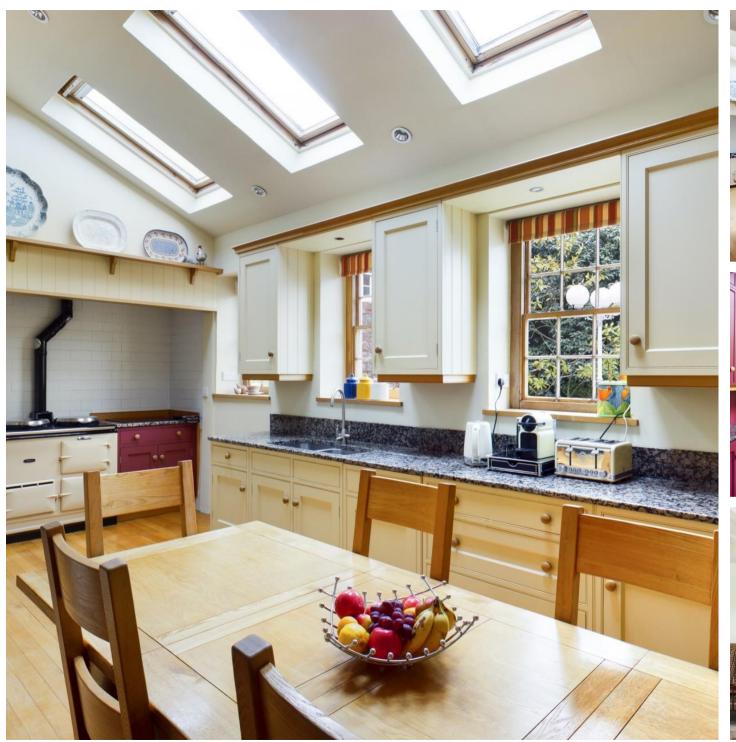

# INTRODUCING Les Cateaux, La Rue Des Catieaux, Trinity, JE3 5HB

Connecting People & Property Perfectly.

Extremely rare opportunity to acquire a Jersey country farm house without housing qualifications. Exempt from the usual housing qualifications, allowing non-residents of Jersey to purchase & occupy, Les Cateaux is an enchanting family home full of charm and character. Located down an idyllic lane in Trinity, the fantastic position offers peace and quiet, yet only a short stroll to the local eatery and village shops. The house with unique historic features comprises entrance hall, drawing room, kitchen/breakfast room, dining room, snug, large office and orangery on the ground floor. There are three double bedrooms with en-suite bathrooms on the first floor and two further double bedrooms and house bathroom on the second floor. Furthermore, this private estate includes a separate detached studio cottage and a ninety-foot barn, for which plans have previously been approved for three additional dwellings. Outside, an alluring enclosed courtyard graces the property, complete with a swimming pool and a delightful pool house. The mature manicured gardens at the front of the property, along with a generous lawn, offer an ideal outdoor space for entertaining. Ample driveway parking and a secondary driveway leading to the barn provide convenient access.