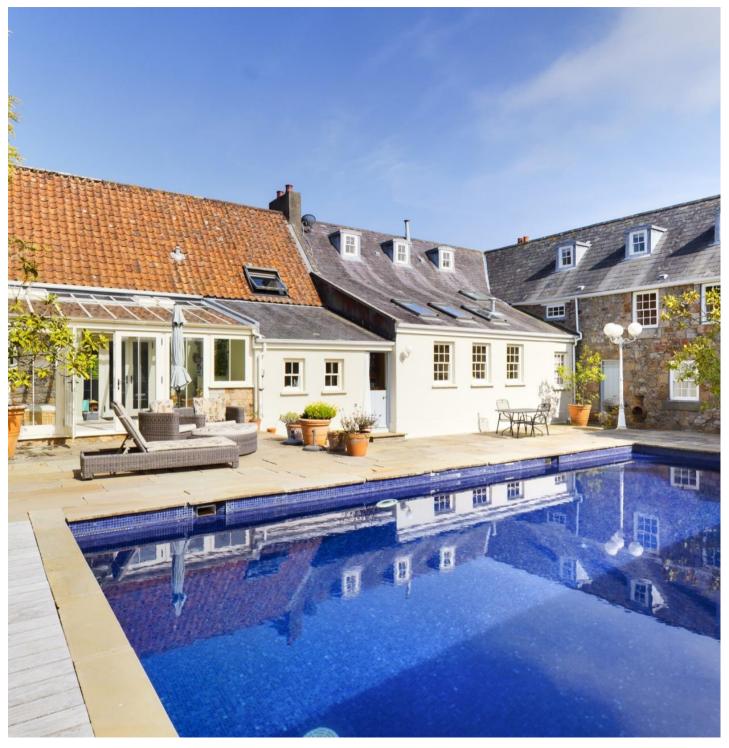

# INTRODUCING Les Cateaux, La Rue Des Catieaux, Trinity, JE3 5HB

Connecting People & Property Perfectly.

Extremely rare opportunity to acquire a Jersey country farm house without housing qualifications. Exempt from the usual housing qualifications, allowing non-residents of Jersey to purchase & occupy, Les Cateaux is an enchanting family home full of charm and character. Located down an idyllic lane in Trinity, the fantastic position offers peace and quiet, yet only a short stroll to the local eatery and village shops. The house with unique historic features comprises entrance hall, drawing room, kitchen/breakfast room, dining room, snug, large office and orangery on the ground floor. There are three double bedrooms with en-suite bathrooms on the first floor and two further double bedrooms and house bathroom on the second floor. Furthermore, this private estate includes a separate detached studio cottage and a ninety-foot barn, for which plans have previously been approved for three additional dwellings. Outside, an alluring enclosed courtyard graces the property, complete with a swimming pool and a delightful pool house. The mature manicured gardens at the front of the property, along with a generous lawn, offer an ideal outdoor space for entertaining. Ample driveway parking and a secondary driveway leading to the barn provide convenient access.

- REGISTERED PROPERTY
- Enchanting family home
- Idyllic lane in Trinity
- 5 Bedroom house
- Ninety-foot barn, with potential to develop
- Swimming pool with pool house & generous lawn

**Price £4,650,000** | Registered | Share Transfer