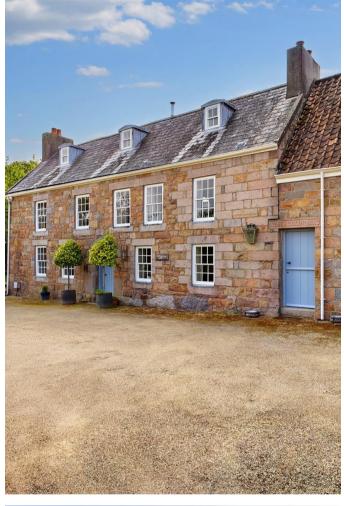

# INTRODUCING Les Cateaux, La Rue Des Catieaux, Trinity, JE3 5HB

Connecting People & Property Perfectly.

Extremely rare opportunity to acquire a Jersey country farm house without housing qualifications. Exempt from the usual housing qualifications, allowing non-residents of Jersey to purchase & occupy, Les Cateaux is an enchanting family home full of charm and character. Located down an idyllic lane in Trinity, the fantastic position offers peace and quiet, yet only a short stroll to the local eatery and village shops. The house with unique historic features comprises entrance hall, drawing room, kitchen/breakfast room, dining room, snug, large office and orangery on the ground floor. There are three double bedrooms with en-suite bathrooms on the first floor and two further double bedrooms and house bathroom on the second floor. Furthermore, this private estate includes a separate detached studio cottage and a ninety-foot barn, for which plans have previously been approved for three additional dwellings. Outside, an alluring enclosed courtyard graces the property, complete with a swimming pool and a delightful pool house. The mature manicured gardens at the front of the property, along with a generous lawn, offer an ideal outdoor space for entertaining. Ample driveway parking and a secondary driveway leading to the barn provide convenient access.