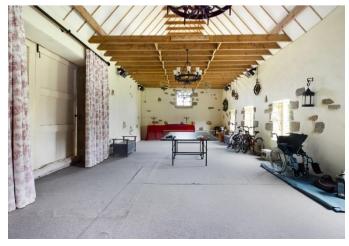

# INTRODUCING Les Cateaux, La Rue Des Catieaux, Trinity, JE3 5HB

Connecting People & Property Perfectly.

Extremely rare opportunity to acquire a Jersey country farm house without housing qualifications. Exempt from the usual housing qualifications, allowing non-residents of Jersey to purchase & occupy, Les Cateaux is an enchanting family home full of charm and character. Located down an idyllic lane in Trinity, the fantastic position offers peace and quiet, yet only a short stroll to the local eatery and village shops. The house with unique historic features comprises entrance hall, drawing room, kitchen/breakfast room, dining room, snug, large office and orangery on the ground floor. There are three double bedrooms with en-suite bathrooms on the first floor and two further double bedrooms and house bathroom on the second floor. Furthermore, this private estate includes a separate detached studio cottage and a ninety-foot barn, for which plans have previously been approved for three additional dwellings. Outside, an alluring enclosed courtyard graces the property, complete with a swimming pool and a delightful pool house. The mature manicured gardens at the front of the property, along with a generous lawn, offer an ideal outdoor space for entertaining. Ample driveway parking and a secondary driveway leading to the barn provide convenient access.

- REGISTERED PROPERTY
- Enchanting family home
- Idyllic lane in Trinity
- 5 Bedroom house
- Ninety-foot barn, with potential to develop
- Swimming pool with pool house & generous lawn

**Price £4,650,000** | Registered | Share Transfer