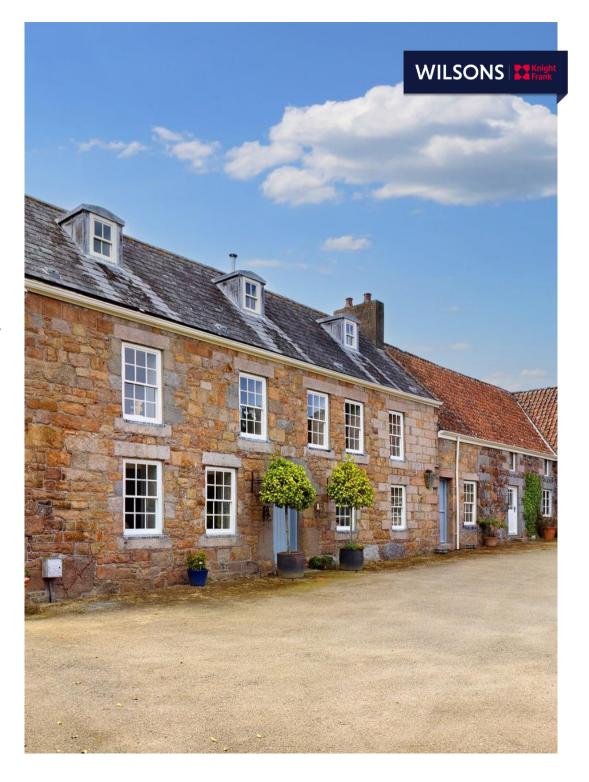

# INTRODUCING Les Cateaux, La Rue Des Catieaux, Trinity, JE3 5HB

Connecting People & Property Perfectly.

Extremely rare opportunity to acquire a Jersey country farm house without housing qualifications. Exempt from the usual housing qualifications, allowing non-residents of Jersey to purchase & occupy, Les Cateaux is an enchanting family home full of charm and character. Located down an idyllic lane in Trinity, the fantastic position offers peace and quiet, yet only a short stroll to the local eatery and village shops. The house with unique historic features comprises entrance hall, drawing room, kitchen/breakfast room, dining room, snug, large office and orangery on the ground floor. There are three double bedrooms with en-suite bathrooms on the first floor and two further double bedrooms and house bathroom on the second floor. Furthermore, this private estate includes a separate detached studio cottage and a ninety-foot barn, for which plans have previously been approved for three additional dwellings. Outside, an alluring enclosed courtyard graces the property, complete with a swimming pool and a delightful pool house. The mature manicured gardens at the front of the property, along with a generous lawn, offer an ideal outdoor space for entertaining. Ample driveway parking and a secondary driveway leading to the barn provide convenient access.

- REGISTERED PROPERTY
- Enchanting family home
- Idyllic lane in Trinity
- 5 Bedroom house
- Ninety-foot barn, with potential to develop
- Swimming pool with pool house & generous lawn

**Price £4,650,000** | Registered | Share Transfer