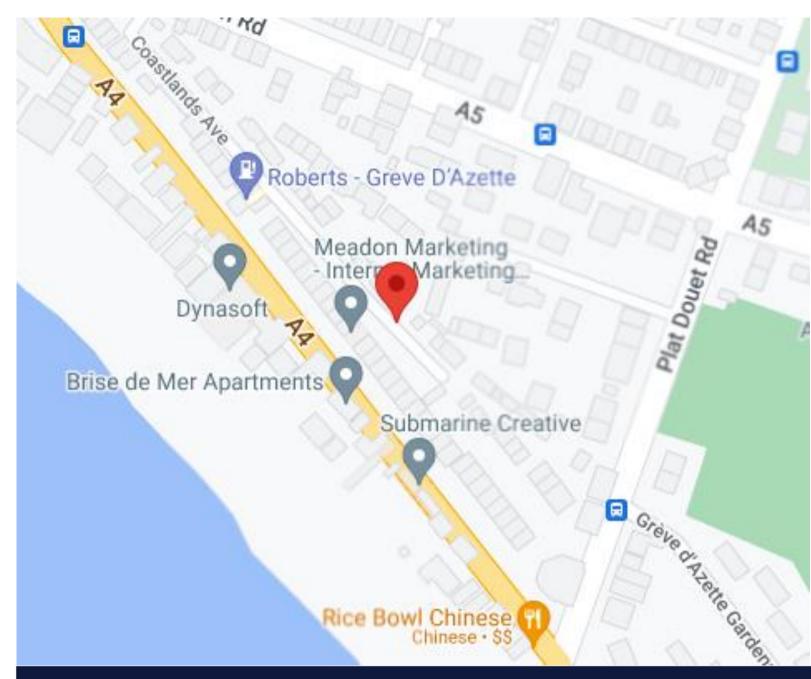

#### DIRECTIONS

Turn into Green Road from La Greve d'Azette (Coast road), follow the road to the right, take the first right turning into Coastland Avenue, follow the lane for 100 meters, no 12 is on the right hand side.