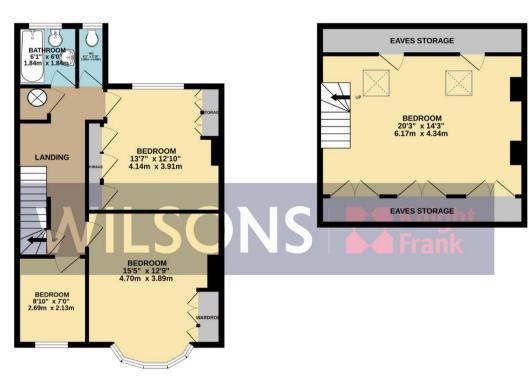

### Price £699,000 | Qualified | Freehold

**PROPERTY ID: 3223** 

2ND FLOOR 402 sq.ft. (37.3 sq.m.) approx.

1ST FLOOR 590 sq.ft. (54.8 sq.m.) approx.

> GARAGE 18'4" x 9'4" 5.59m x 2.84m STORE

GARAGING 414 sq.ft. (38.5 sq.m.) approx.

#### TOTAL FLOOR AREA : 2038 sq.ft. (189.3 sq.m.) approx.

Whilst every attempt has been made to ensure the accuracy of the floorplan contained here, measurements of doors, windows, rooms and any other items are approximate and no responsibility is taken for any error, omission or mis-statement. This plan is for illustrative purposes only and should be used as such by any prospective purchaser. The services, systems and appliances shown have not been tested and no guarantee as to their operability or efficiency can be given. Made with Metropix ©2023