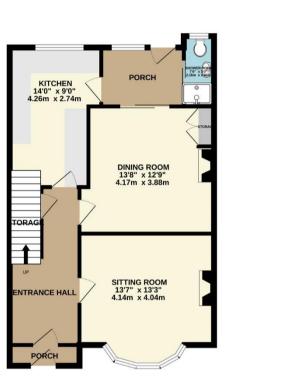

### Price £699,000 | Qualified | Freehold

**PROPERTY ID: 3223** 

2ND FLOOR 402 sq.ft. (37.3 sq.m.) approx.

1ST FLOOR 590 sq.ft. (54.8 sq.m.) approx.

> GARAGE 18'4" x 9'4" 5.59m x 2.84m STORE

GARAGING 414 sq.ft. (38.5 sq.m.) approx.

GROUND FLOOR 632 sq.ft. (58.8 sq.m.) approx.

SERVICES

Mains water Mains drains Mains gas (capped) Electric heating